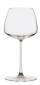

Mirage Flute **NEW** P66091 (8 1/2 oz) H 9 1/2" M 3" T 1 7/8" B 3"

Mirage Wine **NEW** P66093 (20 oz) H 8 1/4" M 4 1/8" T 3" B 3 1/2"

Mirage Wine **NEW** P66092 (14 1/2 oz) H 7 7/8" M 3 3/4" T 2 7/8" B 3 1/2"