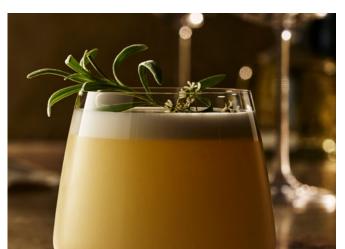

## Glassware with an edge

Unabashedly cool, the Mirage range is confident yet subtle. Designed to make a statement, the elongated body and edgy geometric bowl of Mirage create a vibrant and modern take on a traditional cocktail glass.