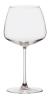

Mirage Flute **NEW** P66091 (8 1/2 oz) H 9 1/2" M 3" T 1 7/8" B 3"

Mirage Wine **NEW** P66093 (20 oz) H 8 1/4" M 4 1/8" T 3" B 3 1/2"

Mirage Wine **NEW** P66092 (14 1/2 oz) H 7 7/8" M 3 3/4" T 2 7/8" B 3 1/2"