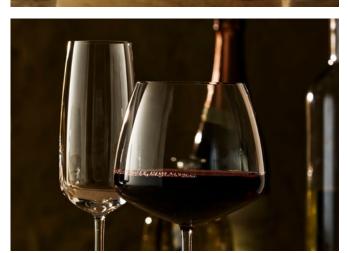

Mirage Flute **NEW** P66091 (8 1/2 oz) H 9 1/2" M 3" T 1 7/8" B 3"

Mirage Wine **NEW** P66093 (20 oz) H 8 1/4" M 4 1/8" T 3" B 3 1/2"

Mirage Wine **NEW** P66092 (14 1/2 oz) H 7 7/8" M 3 3/4" T 2 7/8" B 3 1/2"