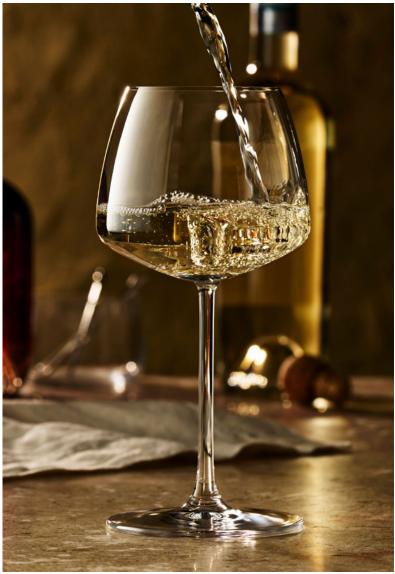

Mirage Flute **NEW** P66091 (8 1/2 oz) H 9 1/2" M 3" T 1 7/8" B 3"

Mirage Wine **NEW** P66093 (20 oz) H 8 1/4" M 4 1/8" T 3" B 3 1/2"

Mirage Wine **NEW** P66092 (14 1/2 oz) H 7 7/8" M 3 3/4" T 2 7/8" B 3 1/2"