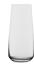

Mirage Cooler P64003 (16 1/4 oz) H 6" M 2 1/4" T 2 1/4" B 2 3/4"

Mirage Highball P64002 (10 oz) H 5 1/2" M 2" T 2" B 2 3/8"

Mirage DOF **NEW** P64001 (14 oz) H 3 1/4" M 3 3/4" T 2 7/8" B 2 1/4"