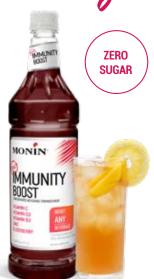

## MONIN MONIN IMMUNITY BOOST Strengthen Any Beverage

Deliver additional peace of mind and wellness with **Monin Total Immunity Boost!** 

- Seamlessly add a fortifying blend of immune-boosting vitamins, minerals, and antioxidants to any beverage
- ½ oz. (2 pumps) = 100% daily recommended Vitamin C
- No artificial flavors, colors, sweeteners or preservatives

Scan the QR code to learn more

Ordering Information
1L, 4/case\* M-FX325FP

Visit moninimmunityboost.com for additional information.