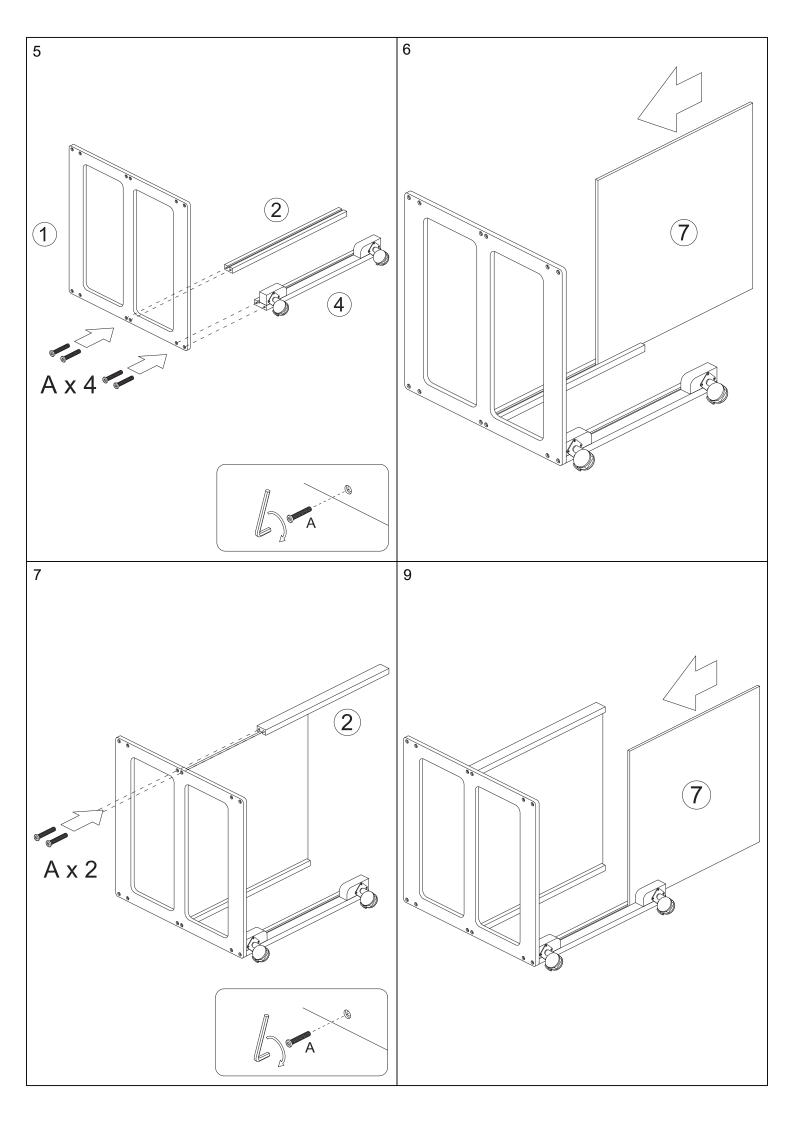

#### Before You Begin: Phillips screwdriver (not included) required for assembly

Please identify all component parts and hardware pieces required before you begin. Carefully remove all of the components from the packaging and set aside for assembly. Assemble on a soft surface to prevent scratching during assembly. Phillips screwdriver required for assembly (Not Included).