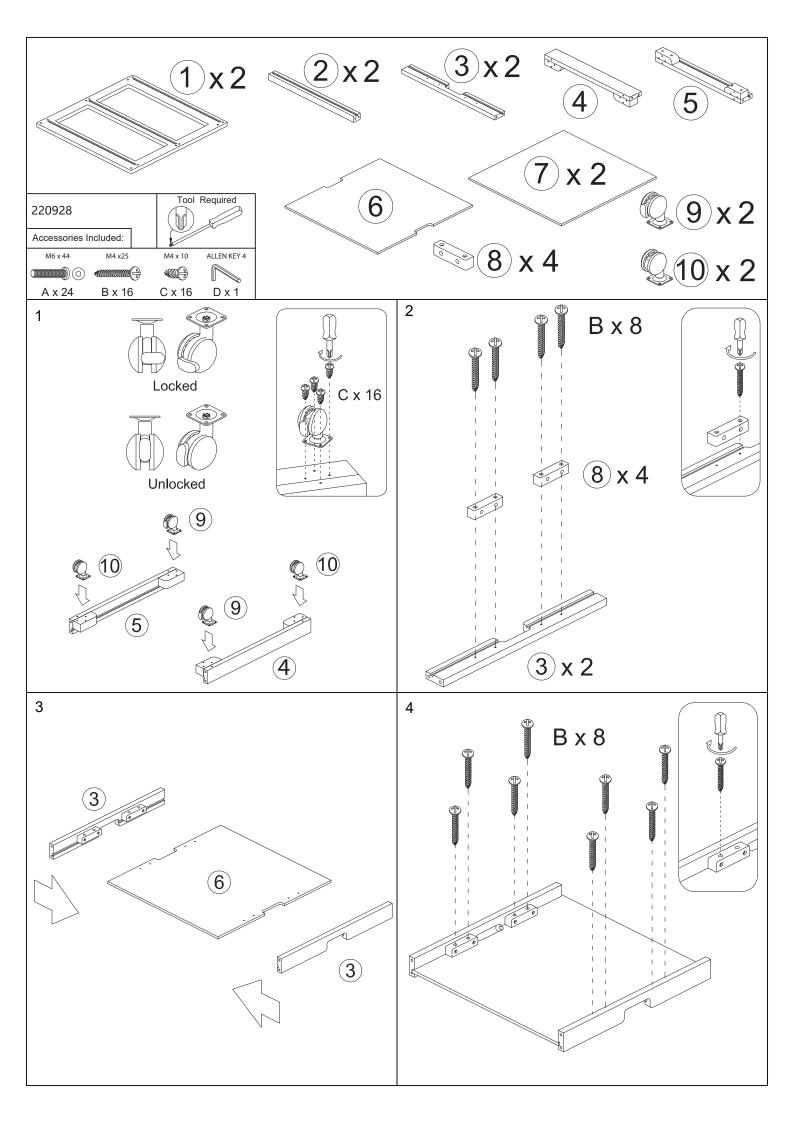

#### Before You Begin: Phillips screwdriver (not included) required for assembly

Please identify all component parts and hardware pieces required before you begin. Carefully remove all of the components from the packaging and set aside for assembly. Assemble on a soft surface to prevent scratching during assembly. Phillips screwdriver required for assembly (Not Included).