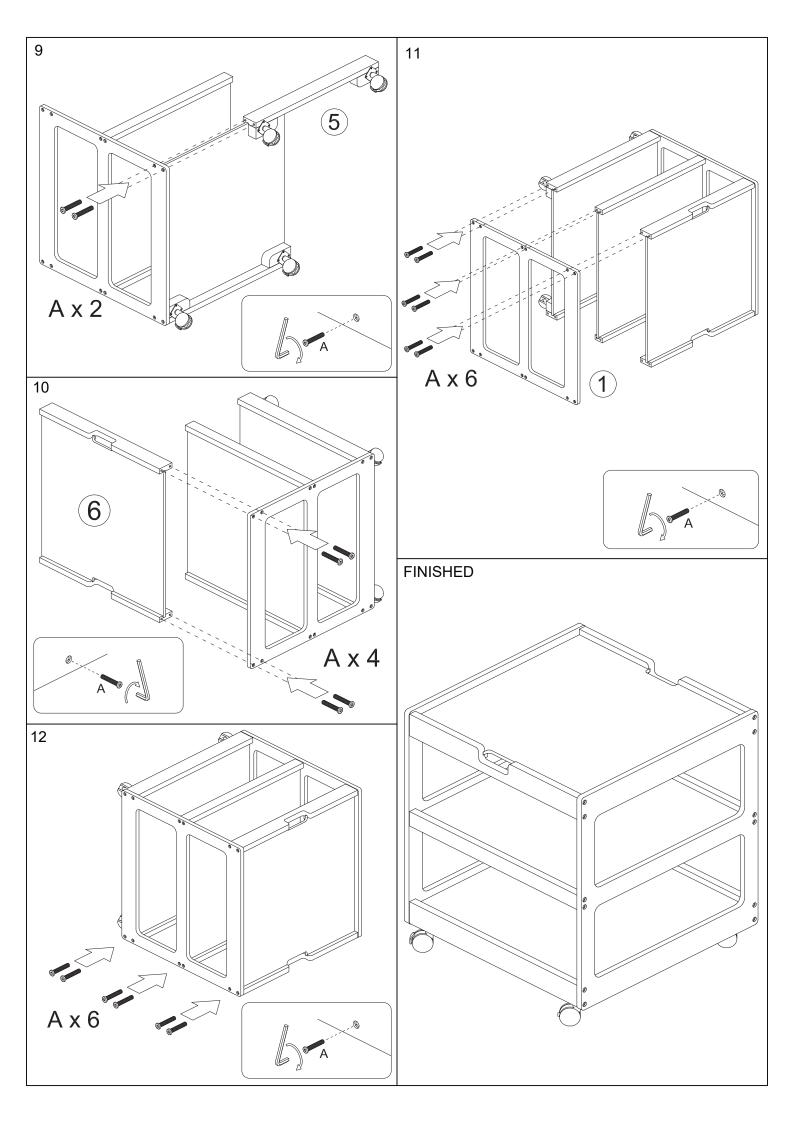

#### Before You Begin: Phillips screwdriver (not included) required for assembly

Please identify all component parts and hardware pieces required before you begin. Carefully remove all of the components from the packaging and set aside for assembly. Assemble on a soft surface to prevent scratching during assembly. Phillips screwdriver required for assembly (Not Included).