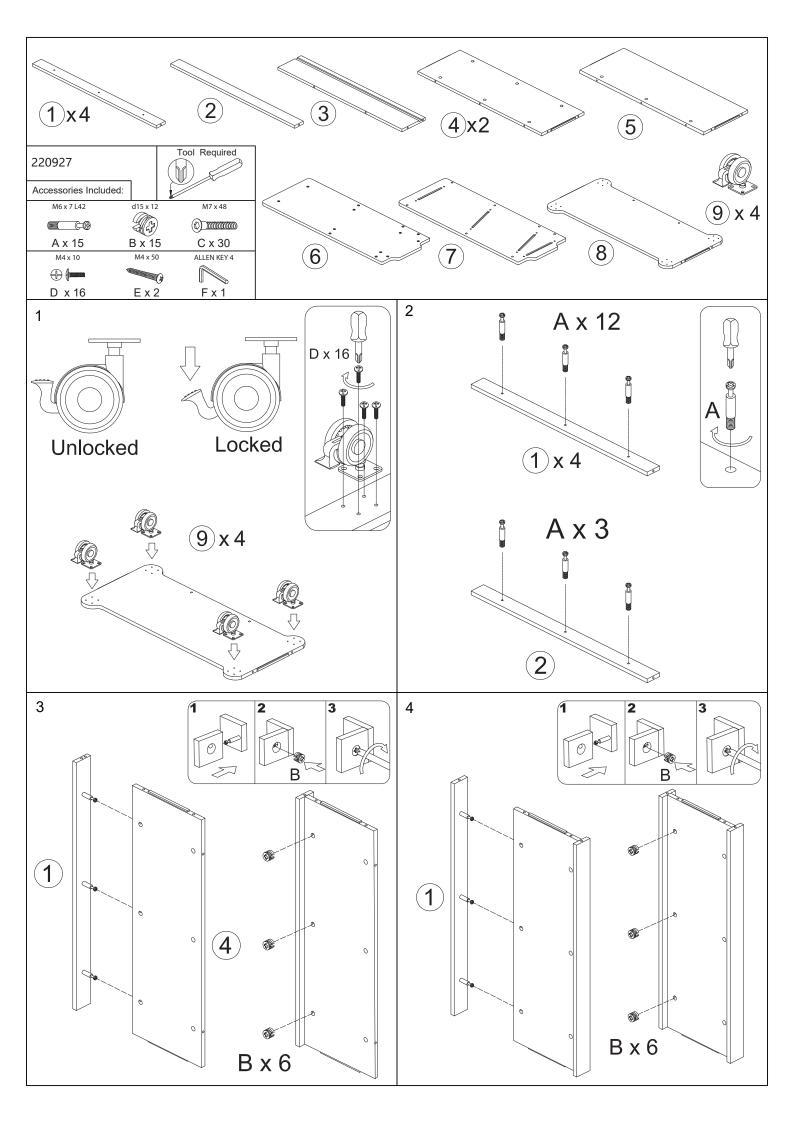

#### Before You Begin: Phillips screwdriver (not included) required for assembly

Please identify all component parts and hardware pieces required before you begin. Carefully remove all of the components from the packaging and set aside for assembly. Assemble on a soft surface to prevent scratching during assembly. Phillips screwdriver required for assembly (Not Included).