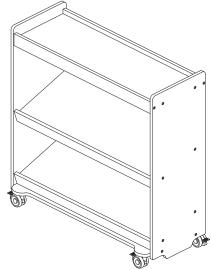

Thank you for your purchase !

Bright Beginnings Wooden 3 Tier Mobile Storage Cart with Locking Caster Wheels -Angeled Shelves -Space Saver -Commercial Grade