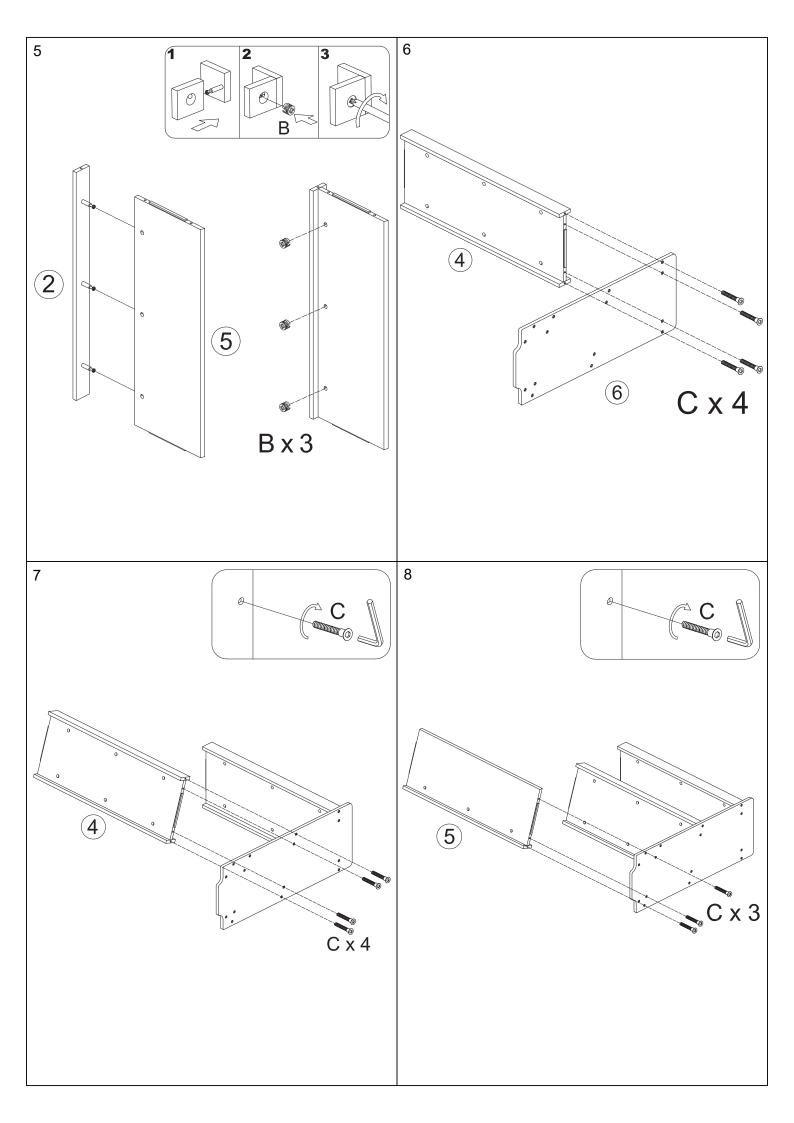

#### Before You Begin: Phillips screwdriver (not included) required for assembly

Please identify all component parts and hardware pieces required before you begin. Carefully remove all of the components from the packaging and set aside for assembly. Assemble on a soft surface to prevent scratching during assembly. Phillips screwdriver required for assembly (Not Included).