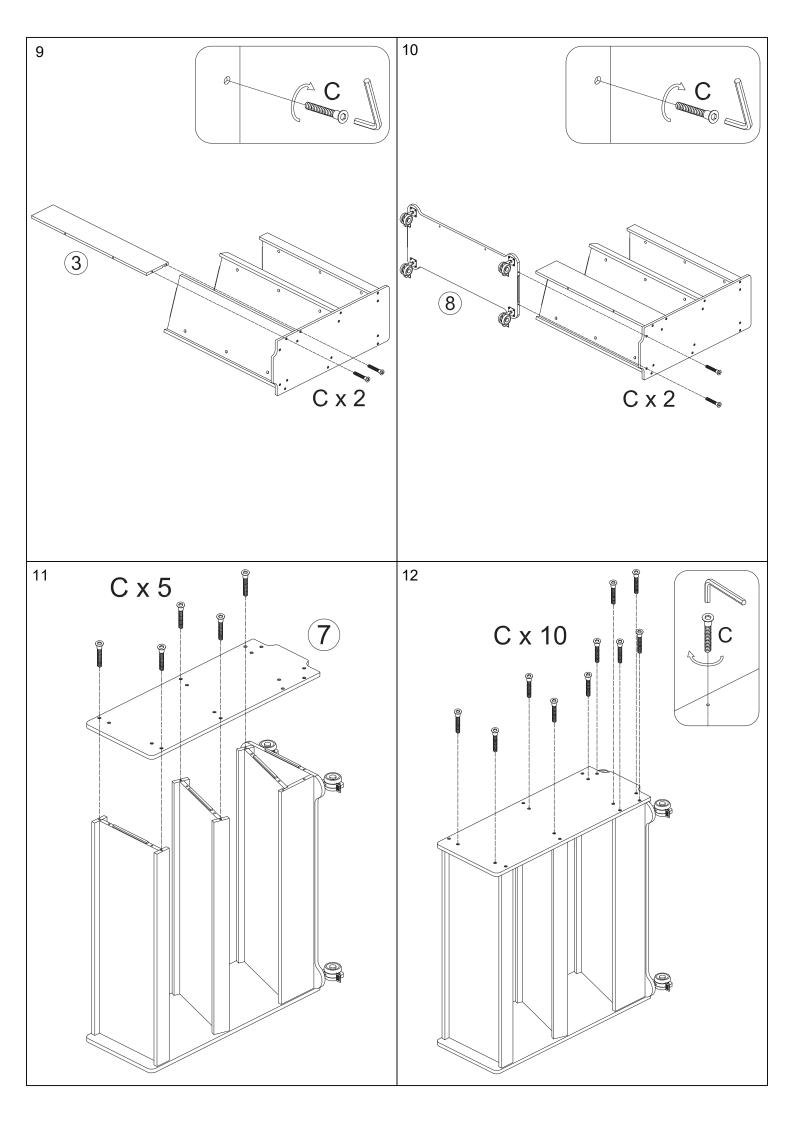

#### Before You Begin: Phillips screwdriver (not included) required for assembly

Please identify all component parts and hardware pieces required before you begin. Carefully remove all of the components from the packaging and set aside for assembly. Assemble on a soft surface to prevent scratching during assembly. Phillips screwdriver required for assembly (Not Included).