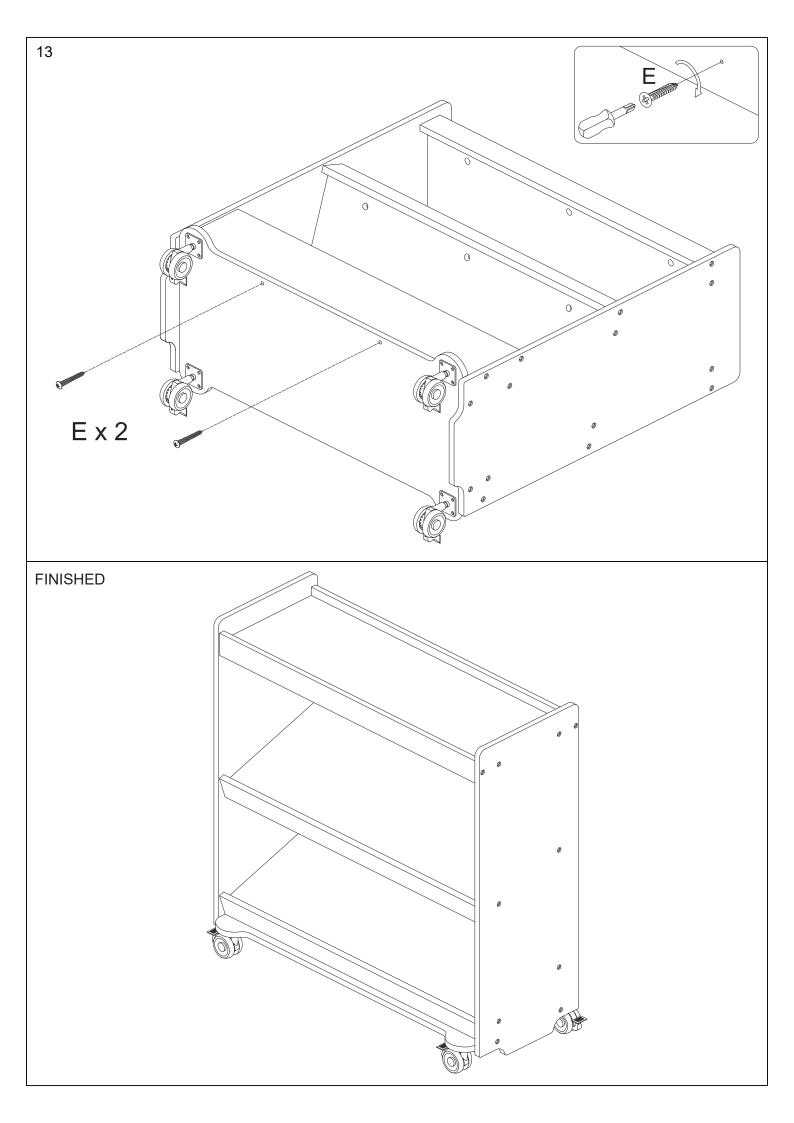

#### Before You Begin: Phillips screwdriver (not included) required for assembly

Please identify all component parts and hardware pieces required before you begin. Carefully remove all of the components from the packaging and set aside for assembly. Assemble on a soft surface to prevent scratching during assembly. Phillips screwdriver required for assembly (Not Included).