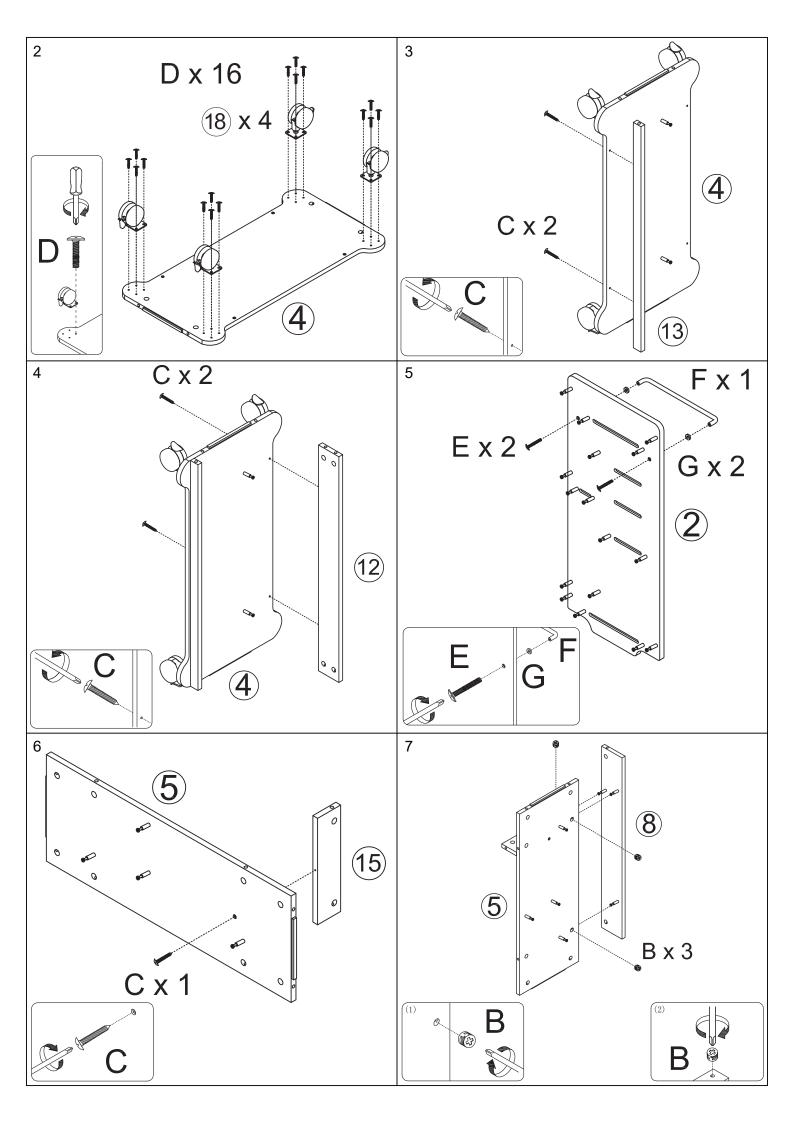

## ASSEMBLY INSTRUCTIONS

### Before You Begin: Phillips screwdriver (not included) required for assembly

Please identify all component parts and hardware pieces required before you begin. Carefully remove all of the components from the packaging and set aside for assembly. Assemble on a soft surface to prevent scratching during assembly.