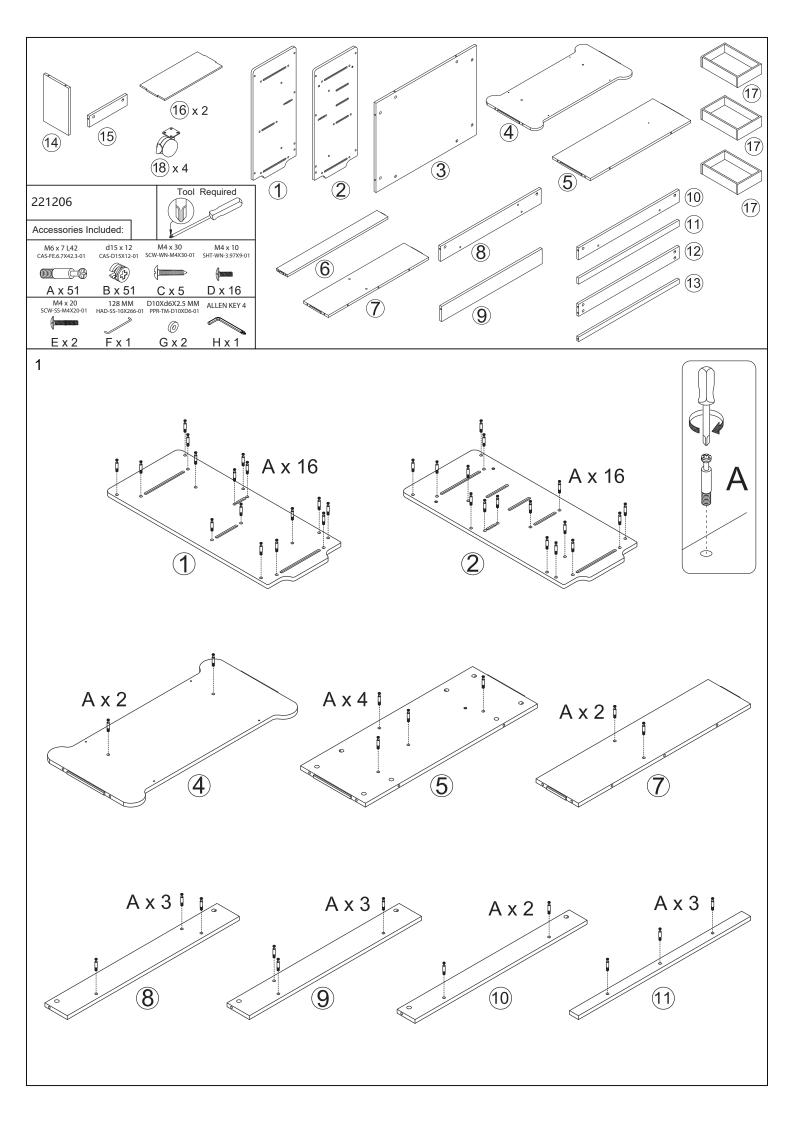

## ASSEMBLY INSTRUCTIONS

### Before You Begin: Phillips screwdriver (not included) required for assembly

Please identify all component parts and hardware pieces required before you begin. Carefully remove all of the components from the packaging and set aside for assembly. Assemble on a soft surface to prevent scratching during assembly.