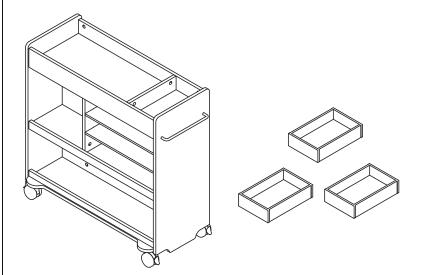

# Thank you for your purchase!

Bright Beginnings Wooden Double Sided Mobile Storage Cart with 4 Top Storage Compartments - 5 Cubbies and Locking Caster Wheels