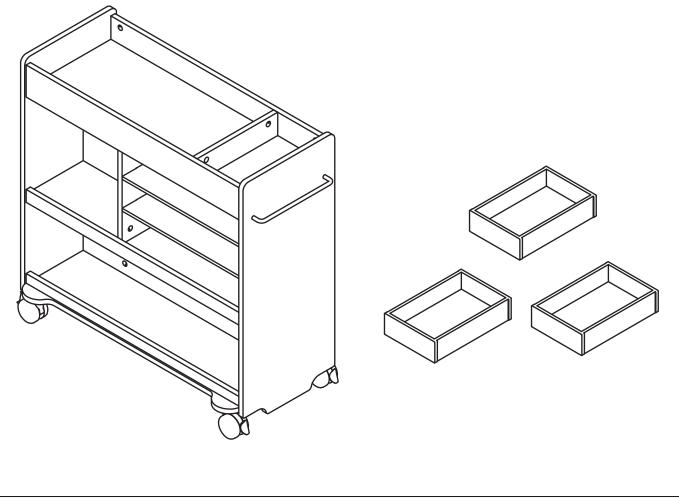

# Thank you for your purchase!

Bright Beginnings Wooden Double Sided Mobile Storage Cart with 4 Top Storage Compartments - 5 Cubbies and Locking Caster Wheels