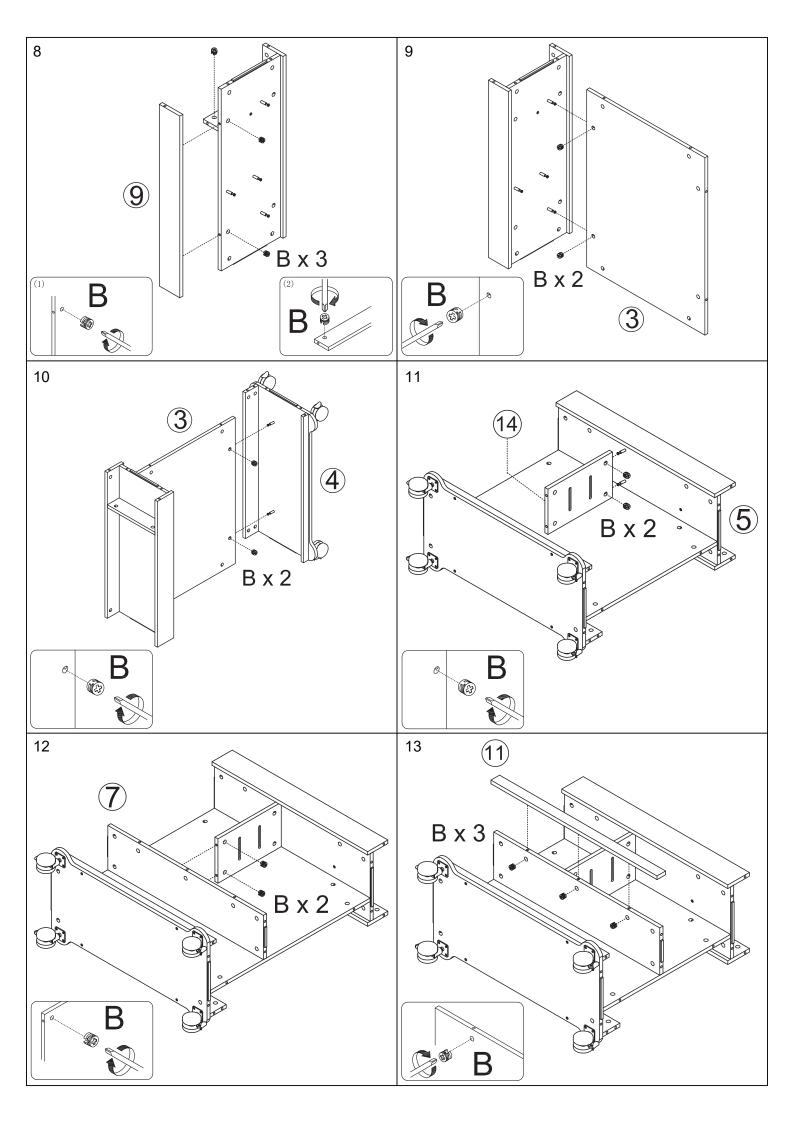

## ASSEMBLY INSTRUCTIONS

### Before You Begin: Phillips screwdriver (not included) required for assembly

Please identify all component parts and hardware pieces required before you begin. Carefully remove all of the components from the packaging and set aside for assembly. Assemble on a soft surface to prevent scratching during assembly.