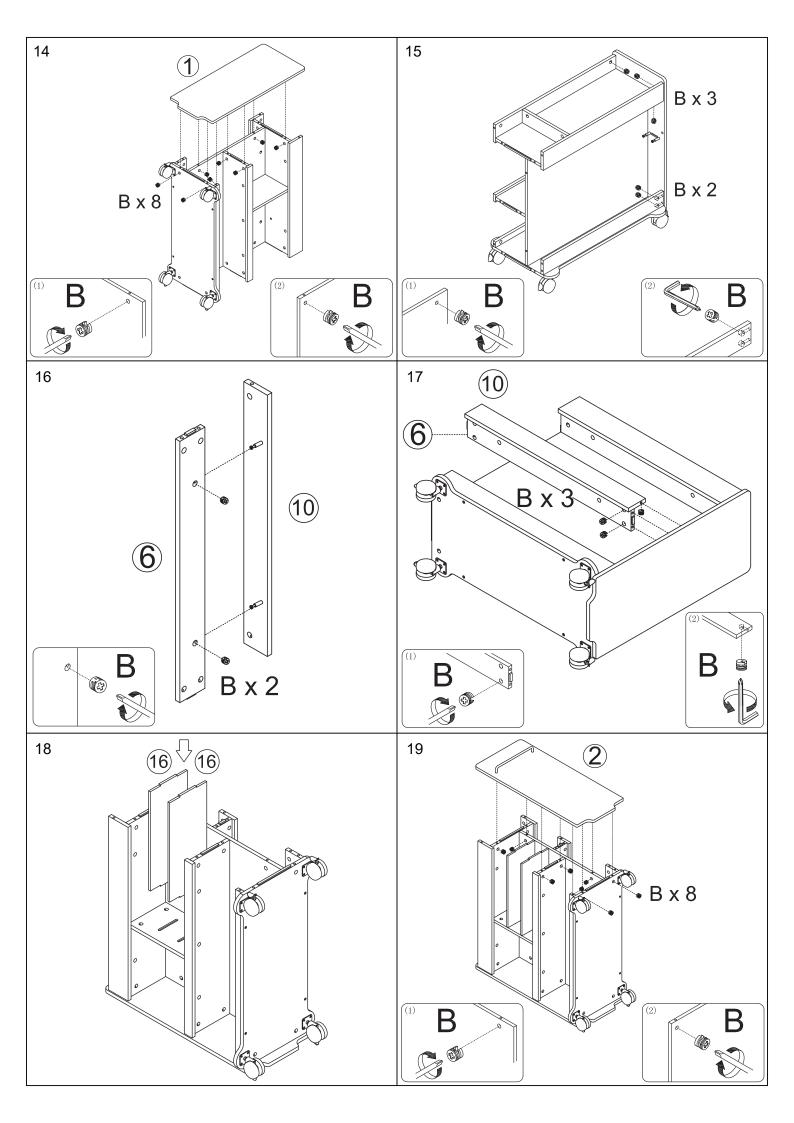

### Before You Begin: Phillips screwdriver (not included) required for assembly

Please identify all component parts and hardware pieces required before you begin. Carefully remove all of the components from the packaging and set aside for assembly. Assemble on a soft surface to prevent scratching during assembly.