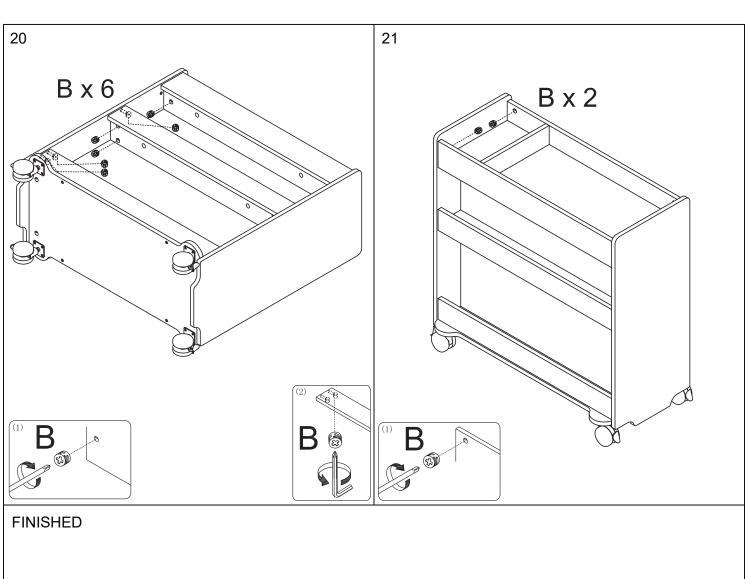

### Before You Begin: Phillips screwdriver (not included) required for assembly

Please identify all component parts and hardware pieces required before you begin. Carefully remove all of the components from the packaging and set aside for assembly. Assemble on a soft surface to prevent scratching during assembly.