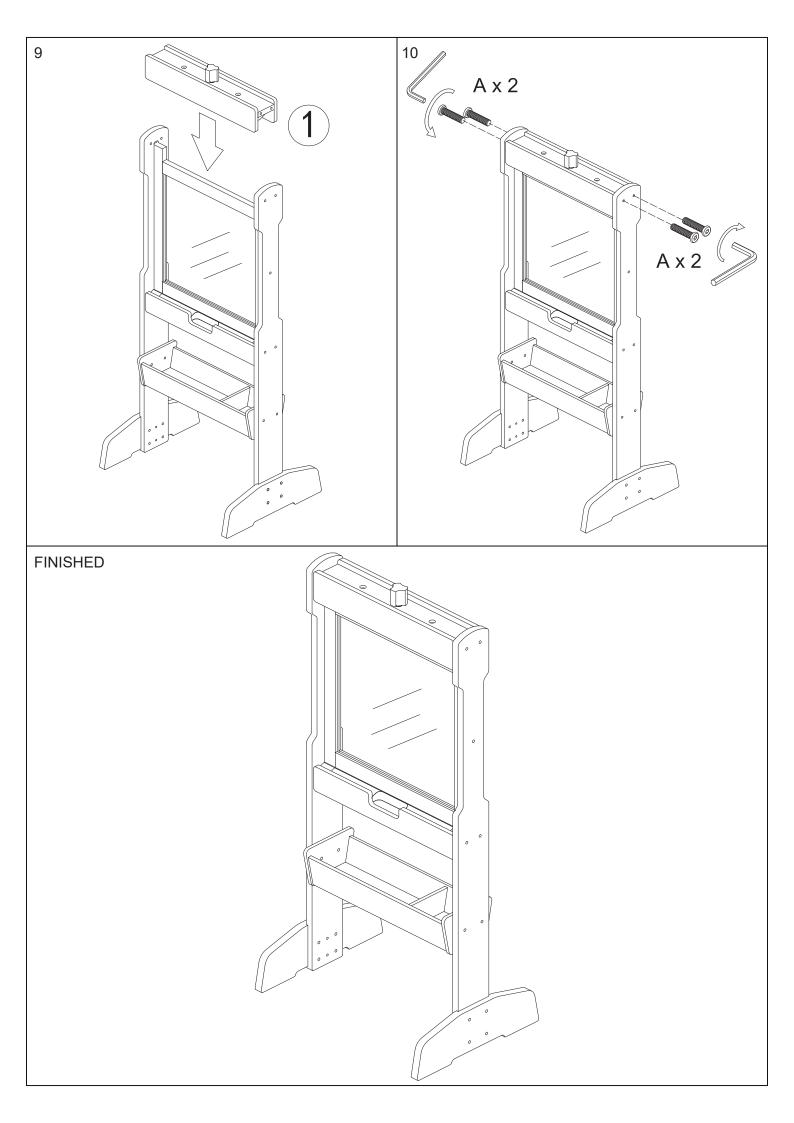

#### Before You Begin: Phillips screwdriver (not included) required for assembly

Please identify all component parts and hardware pieces required before you begin. Carefully remove all of the components from the packaging and set aside for assembly. Assemble on a soft surface to prevent scratching during assembly. Phillips screwdriver required for assembly (Not Included).