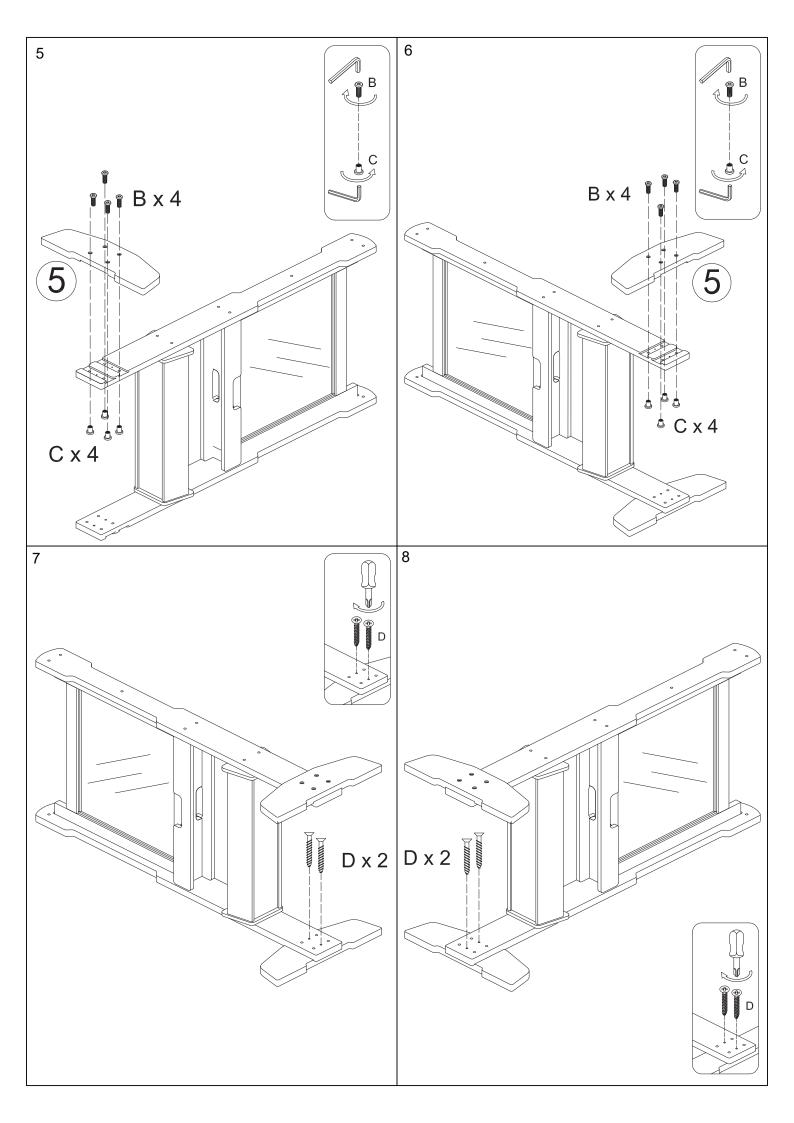

#### Before You Begin: Phillips screwdriver (not included) required for assembly

Please identify all component parts and hardware pieces required before you begin. Carefully remove all of the components from the packaging and set aside for assembly. Assemble on a soft surface to prevent scratching during assembly. Phillips screwdriver required for assembly (Not Included).