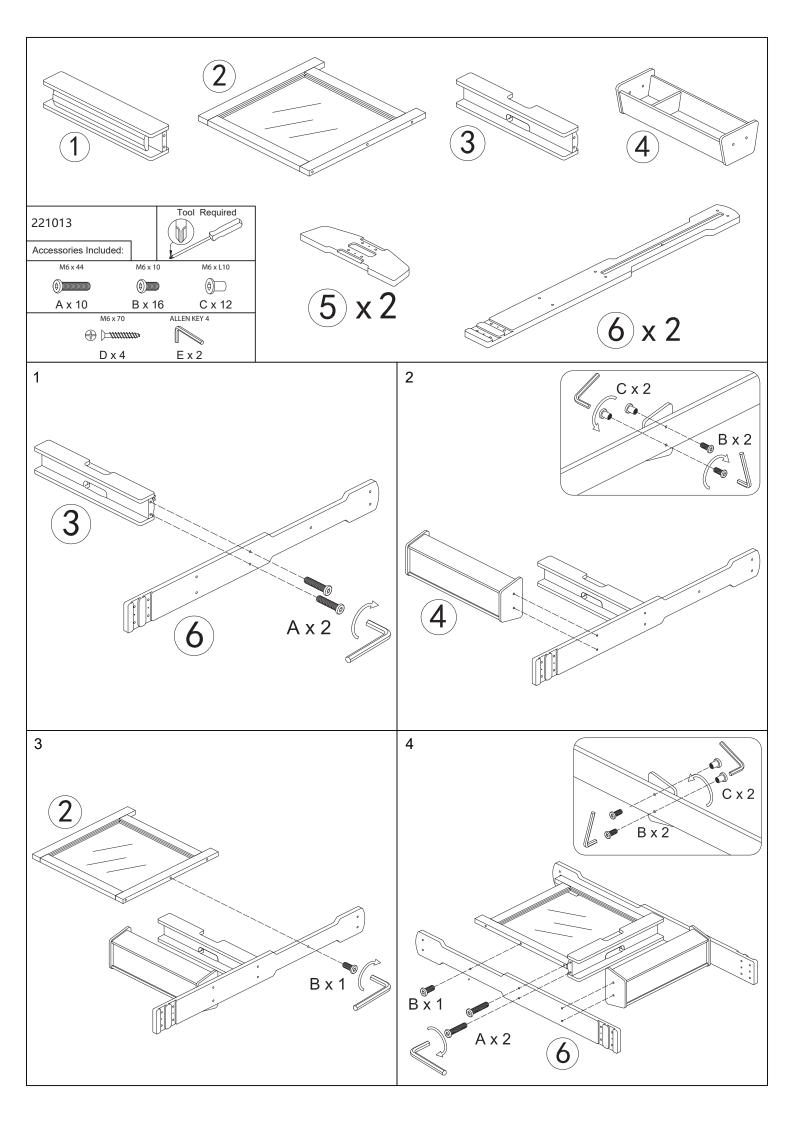

#### Before You Begin: Phillips screwdriver (not included) required for assembly

Please identify all component parts and hardware pieces required before you begin. Carefully remove all of the components from the packaging and set aside for assembly. Assemble on a soft surface to prevent scratching during assembly. Phillips screwdriver required for assembly (Not Included).