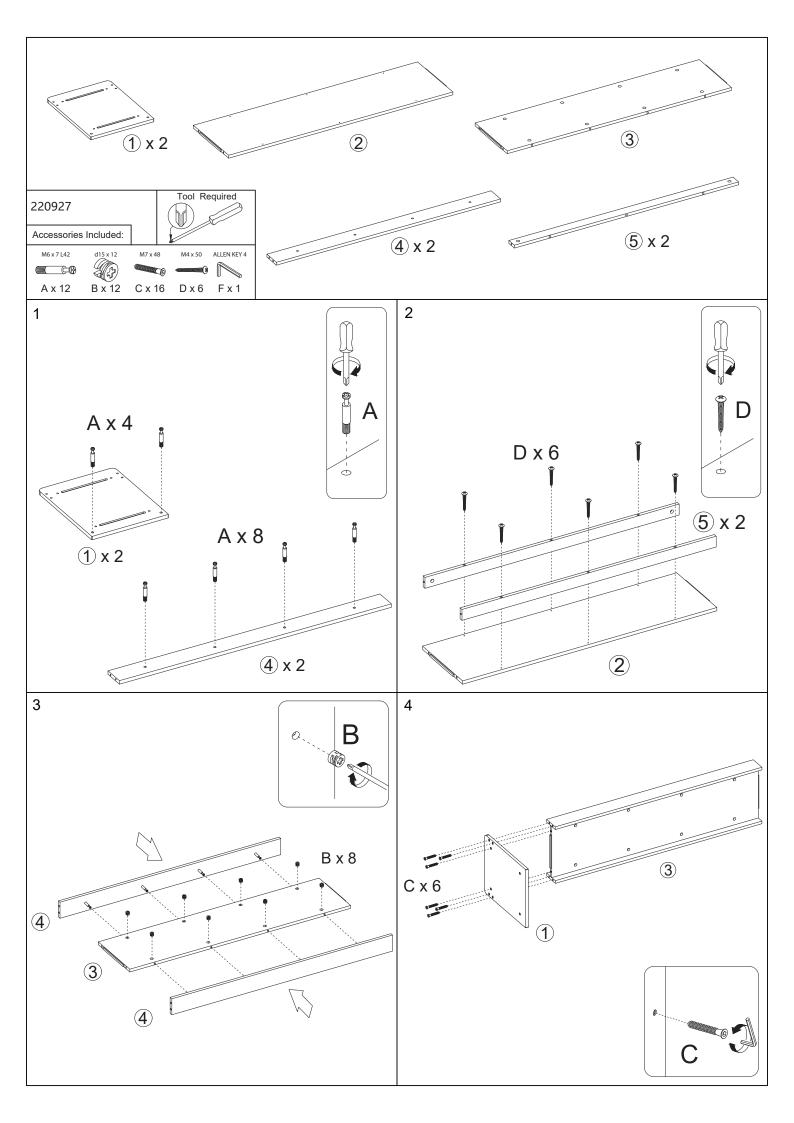

#### Before You Begin: Phillips screwdriver (not included) required for assembly

Please identify all component parts and hardware pieces required before you begin. Carefully remove all of the components from the packaging and set aside for assembly. Assemble on a soft surface to prevent scratching during assembly. Phillips screwdriver required for assembly (Not Included).

#### Caution:

Tighten all components securely before use. Failure to do so may result in personal injury. DO NOT use any sharp objects to open plastic wrapped components as damage to product or componenets may result.

#### ▲ Warning:

Tighten all components securely before use. Failure to do so may result in personal injury. DO NOT use any sharp objects to open plastic wrapped components as damage to product or componenets may result.