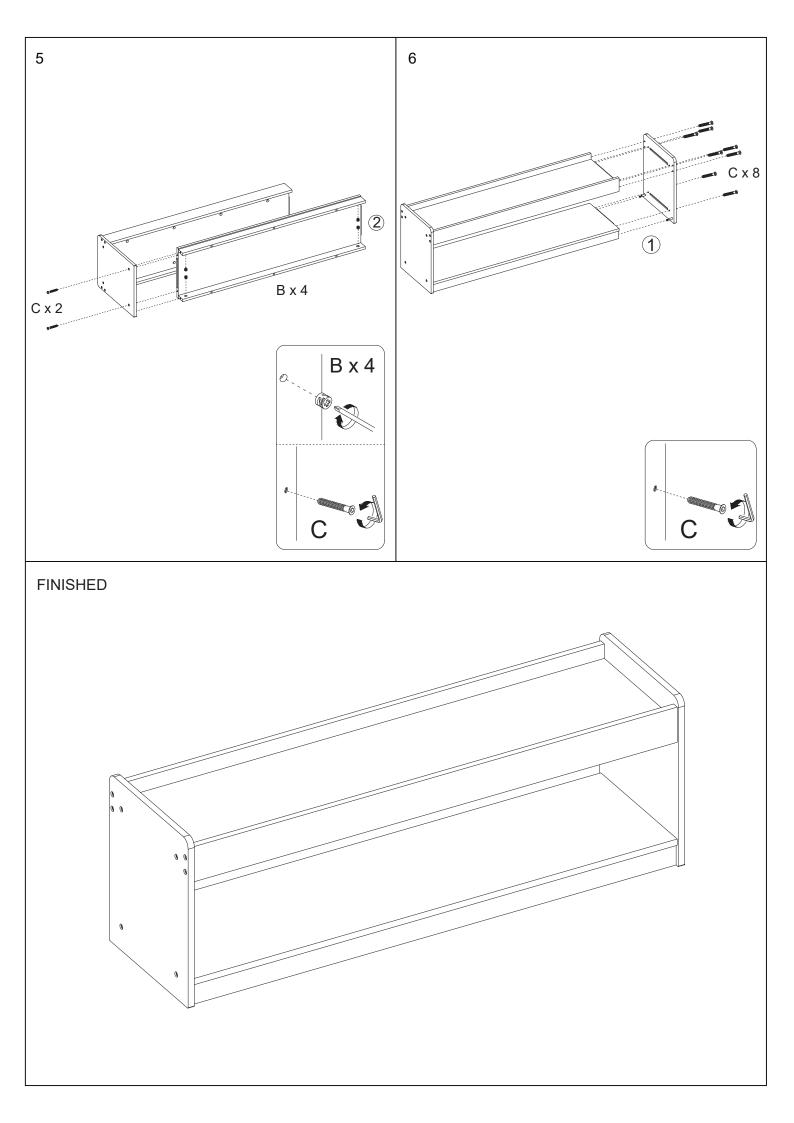

#### Before You Begin: Phillips screwdriver (not included) required for assembly

Please identify all component parts and hardware pieces required before you begin. Carefully remove all of the components from the packaging and set aside for assembly. Assemble on a soft surface to prevent scratching during assembly. Phillips screwdriver required for assembly (Not Included).

#### Caution:

Tighten all components securely before use. Failure to do so may result in personal injury. DO NOT use any sharp objects to open plastic wrapped components as damage to product or componenets may result.

#### ▲ Warning:

Tighten all components securely before use. Failure to do so may result in personal injury. DO NOT use any sharp objects to open plastic wrapped components as damage to product or componenets may result.