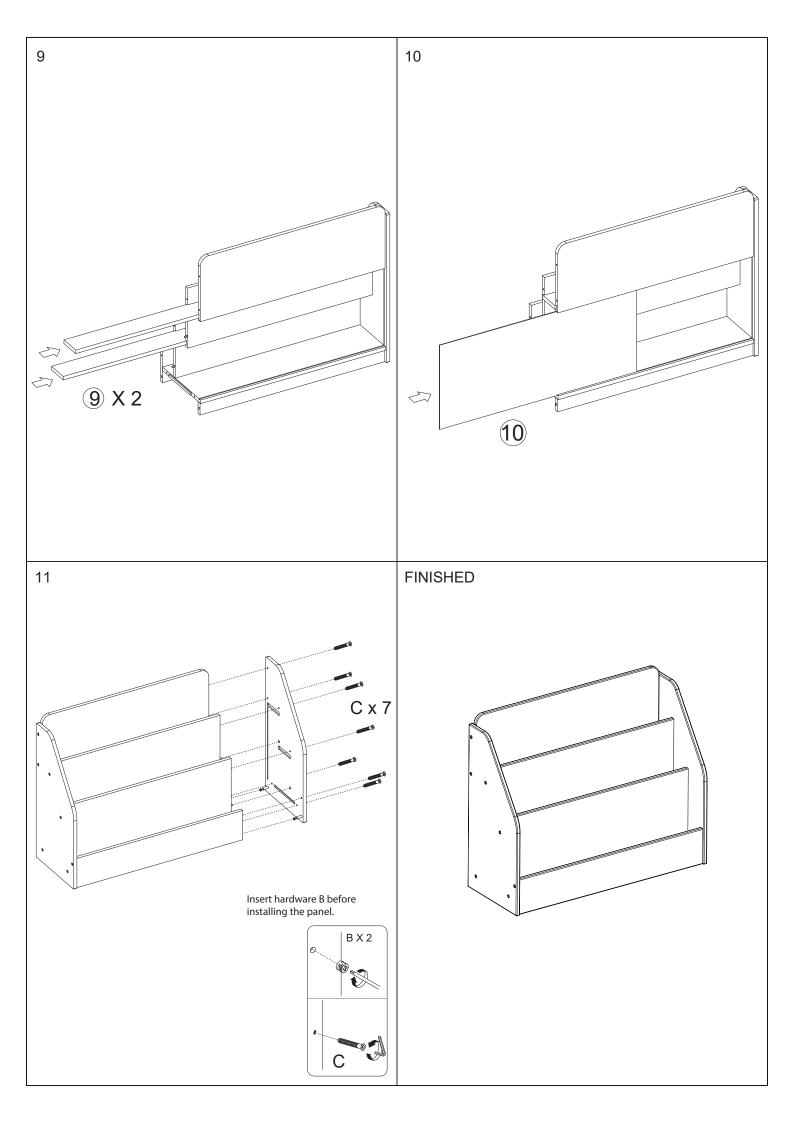

#### Before You Begin: Phillips screwdriver (not included) required for assembly

Please identify all component parts and hardware pieces required before you begin. Carefully remove all of the components from the packaging and set aside for assembly. Assemble on a soft surface to prevent scratching during assembly. Phillips screwdriver required for assembly (Not Included).

#### Caution:

Tighten all components securely before use. Failure to do so may result in personal injury. DO NOT use any sharp objects to open plastic wrapped components as damage to product or componenets may result.

### ▲ Warning:

Tighten all components securely before use. Failure to do so may result in personal injury. DO NOT use any sharp objects to open plastic wrapped components as damage to product or componenets may result.