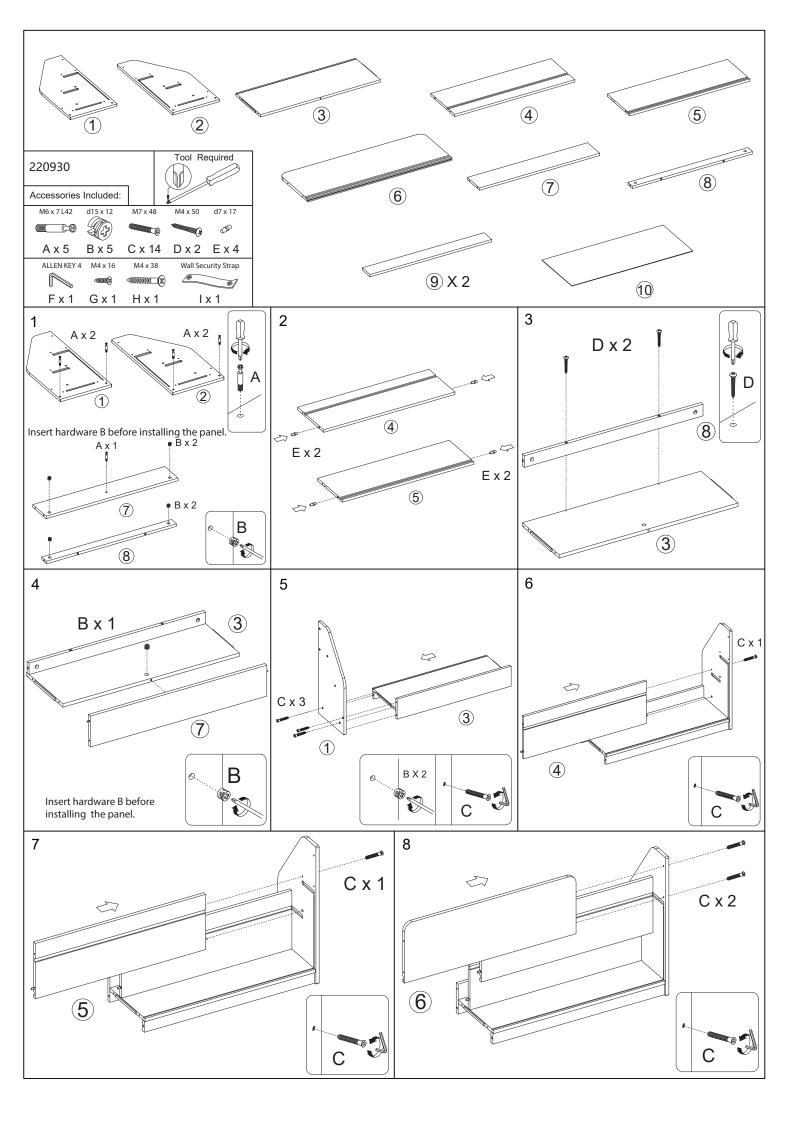

#### Before You Begin: Phillips screwdriver (not included) required for assembly

Please identify all component parts and hardware pieces required before you begin. Carefully remove all of the components from the packaging and set aside for assembly. Assemble on a soft surface to prevent scratching during assembly. Phillips screwdriver required for assembly (Not Included).

#### Caution:

Tighten all components securely before use. Failure to do so may result in personal injury. DO NOT use any sharp objects to open plastic wrapped components as damage to product or componenets may result.

### ▲ Warning:

Tighten all components securely before use. Failure to do so may result in personal injury. DO NOT use any sharp objects to open plastic wrapped components as damage to product or componenets may result.