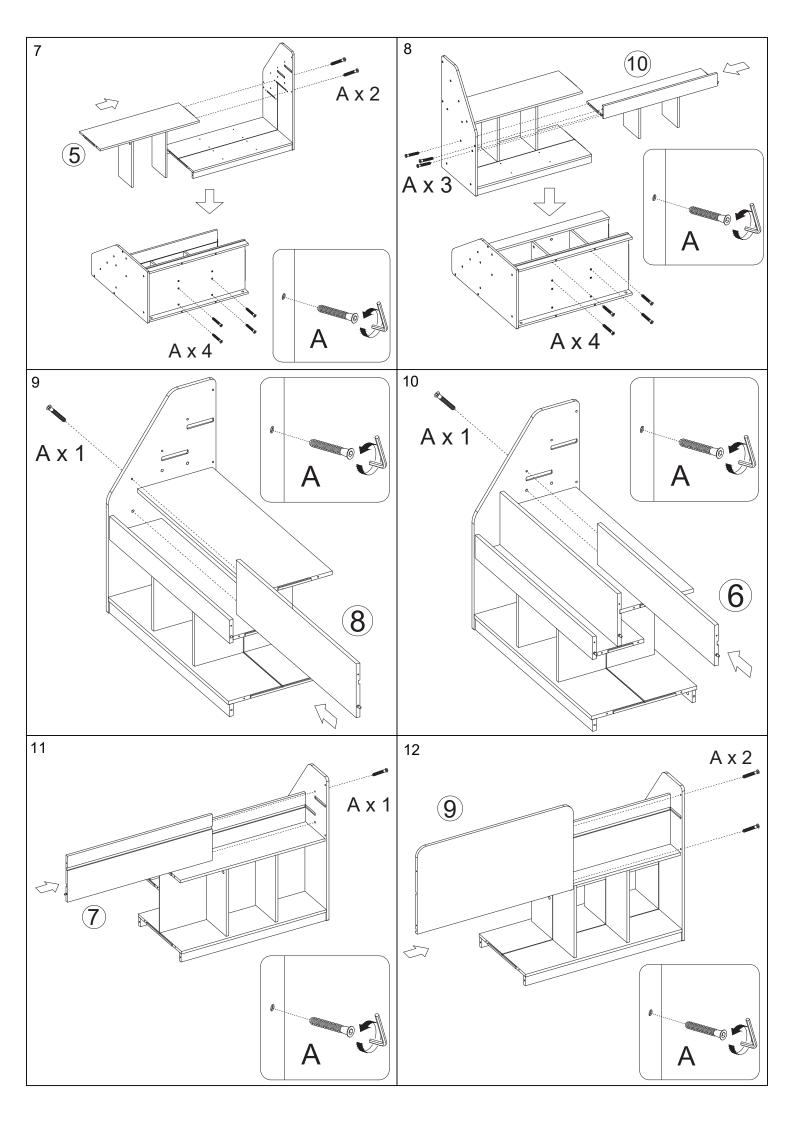

#### Before You Begin: Phillips screwdriver (not included) required for assembly

Please identify all component parts and hardware pieces required before you begin. Carefully remove all of the components from the packaging and set aside for assembly. Assemble on a soft surface to prevent scratching during assembly. Phillips screwdriver required for assembly (Not Included).