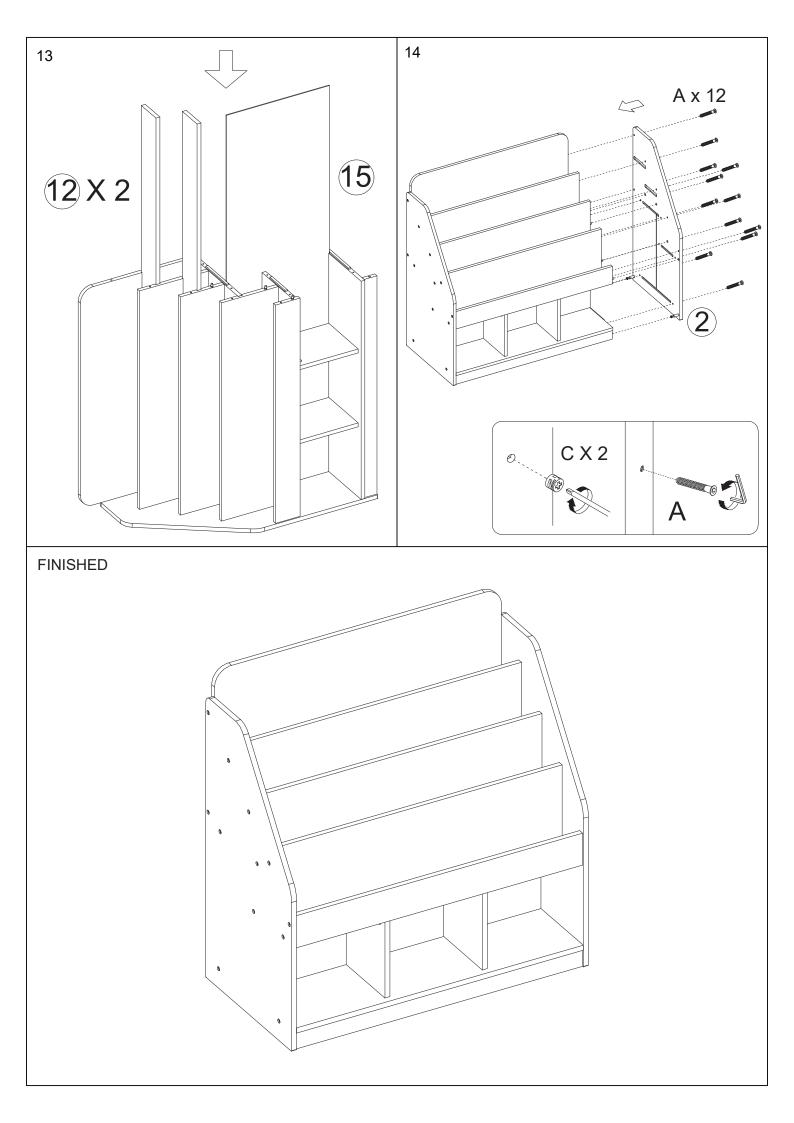

#### Before You Begin: Phillips screwdriver (not included) required for assembly

Please identify all component parts and hardware pieces required before you begin. Carefully remove all of the components from the packaging and set aside for assembly. Assemble on a soft surface to prevent scratching during assembly. Phillips screwdriver required for assembly (Not Included).