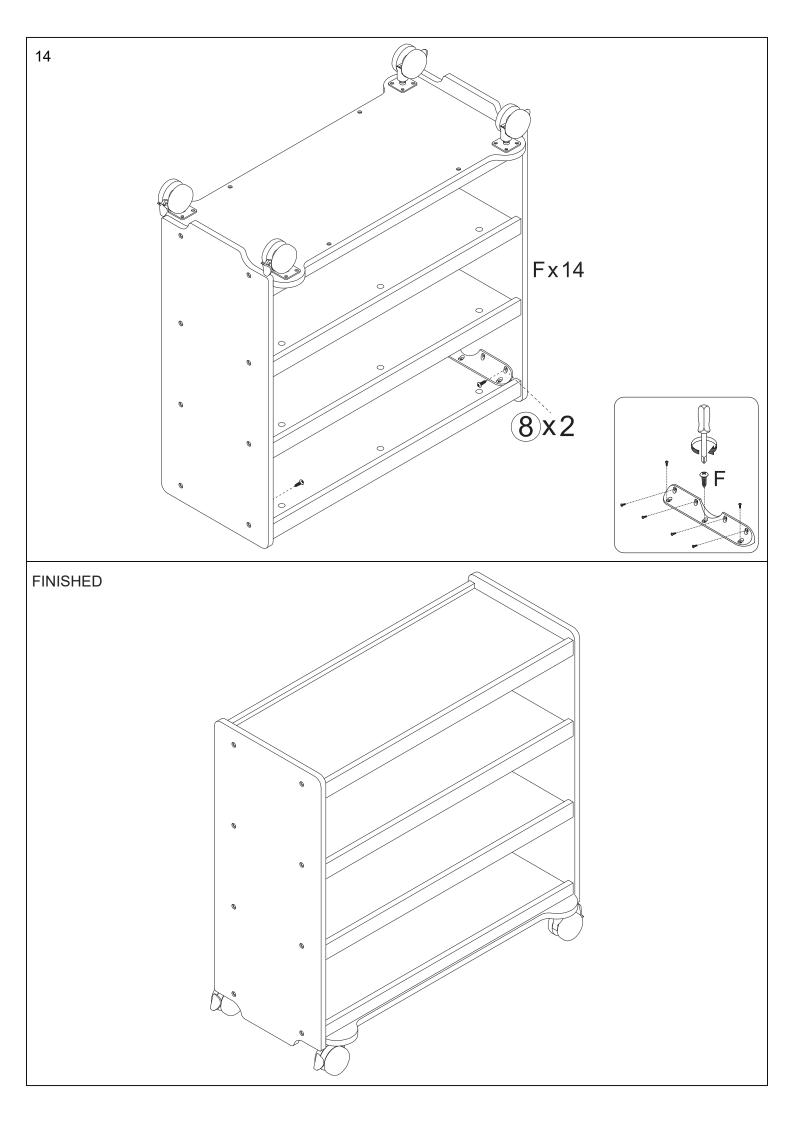

#### Before You Begin: Phillips screwdriver (not included) required for assembly

Please identify all component parts and hardware pieces required before you begin. Carefully remove all of the components from the packaging and set aside for assembly. Assemble on a soft surface to prevent scratching during assembly. Phillips screwdriver required for assembly (Not Included).