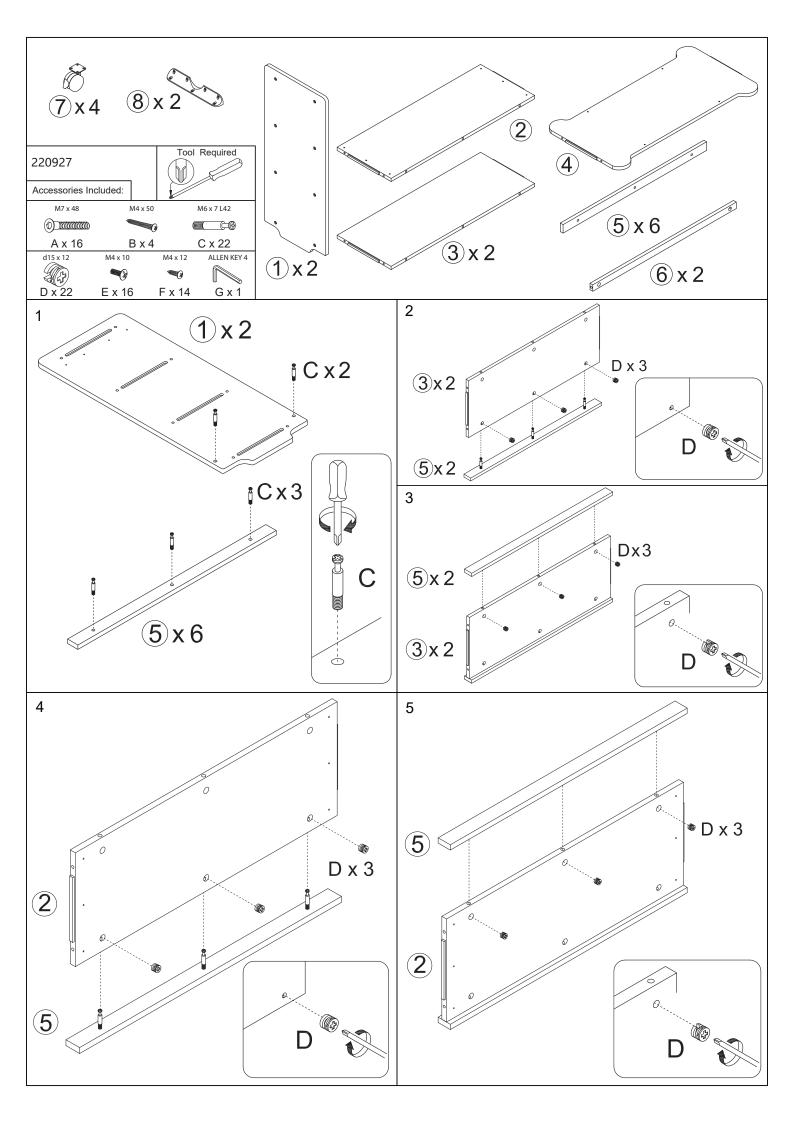

# **ASSEMBLY INSTRUCTIONS**

#### Before You Begin: Phillips screwdriver (not included) required for assembly

Please identify all component parts and hardware pieces required before you begin. Carefully remove all of the components from the packaging and set aside for assembly. Assemble on a soft surface to prevent scratching during assembly. Phillips screwdriver required for assembly (Not Included).