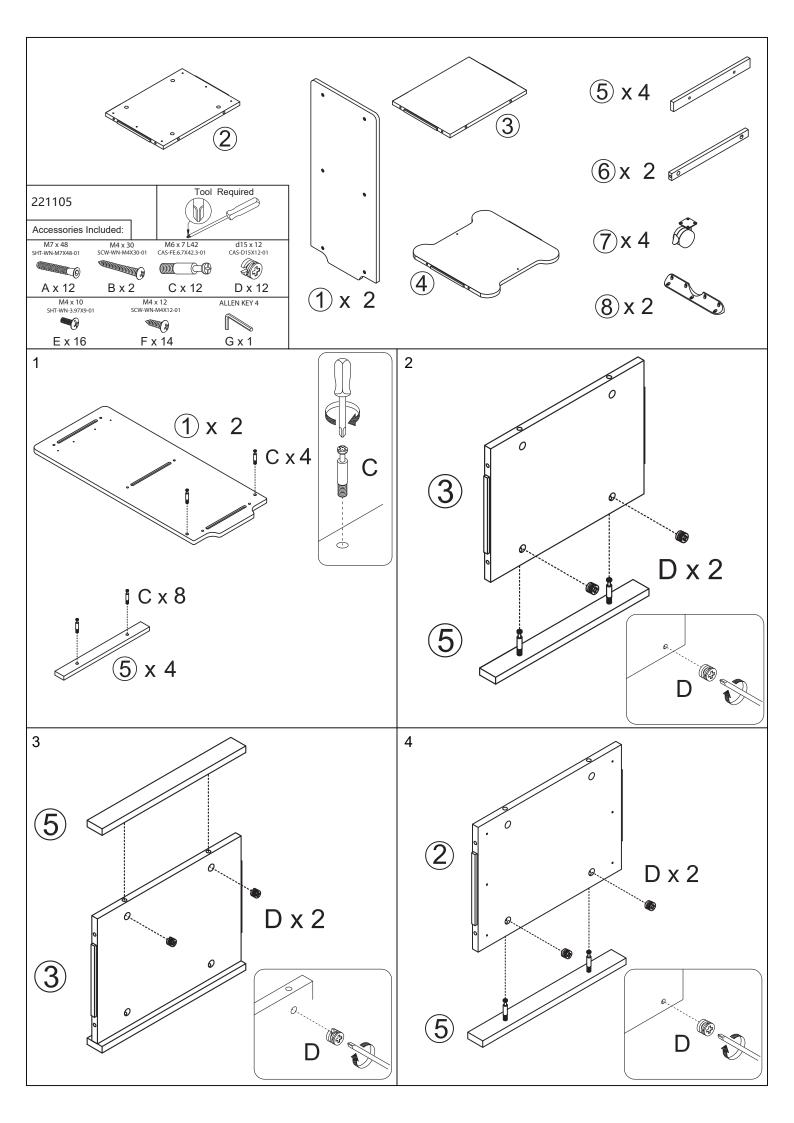

#### Before You Begin: Phillips screwdriver (not included) required for assembly

Please identify all component parts and hardware pieces required before you begin. Carefully remove all of the components from the packaging and set aside for assembly. Assemble on a soft surface to prevent scratching during assembly. Phillips screwdriver required for assembly (Not Included).