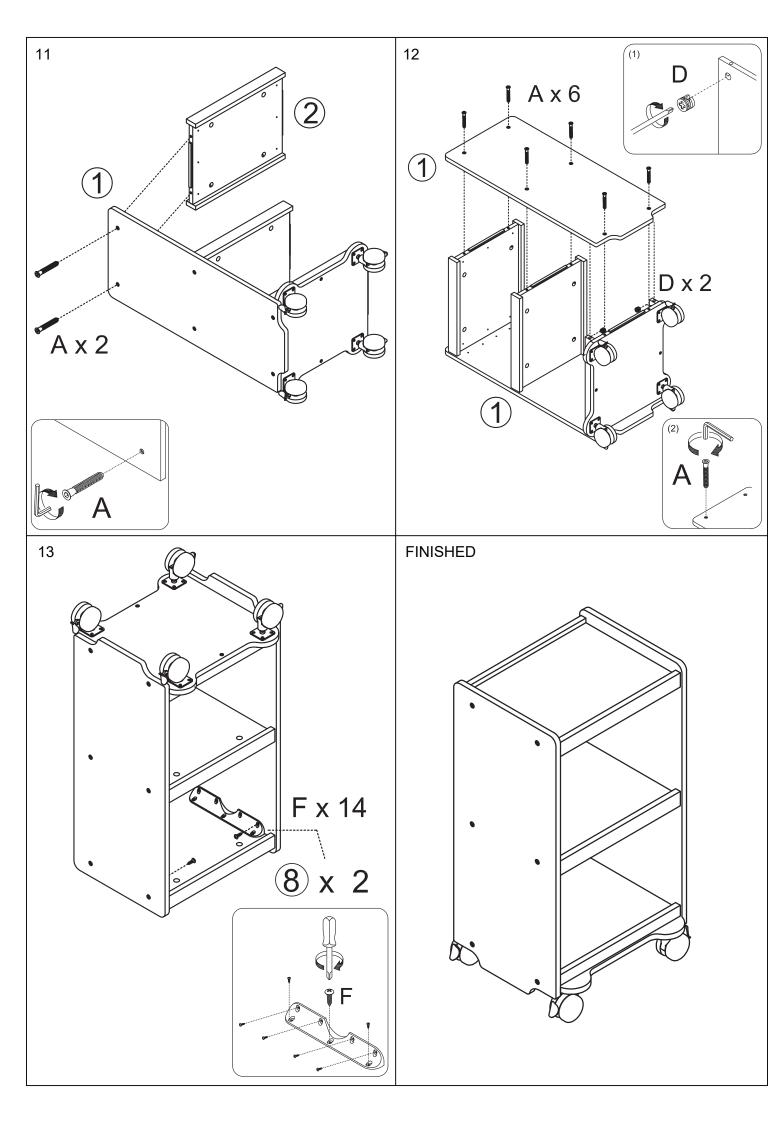

#### Before You Begin: Phillips screwdriver (not included) required for assembly

Please identify all component parts and hardware pieces required before you begin. Carefully remove all of the components from the packaging and set aside for assembly. Assemble on a soft surface to prevent scratching during assembly. Phillips screwdriver required for assembly (Not Included).