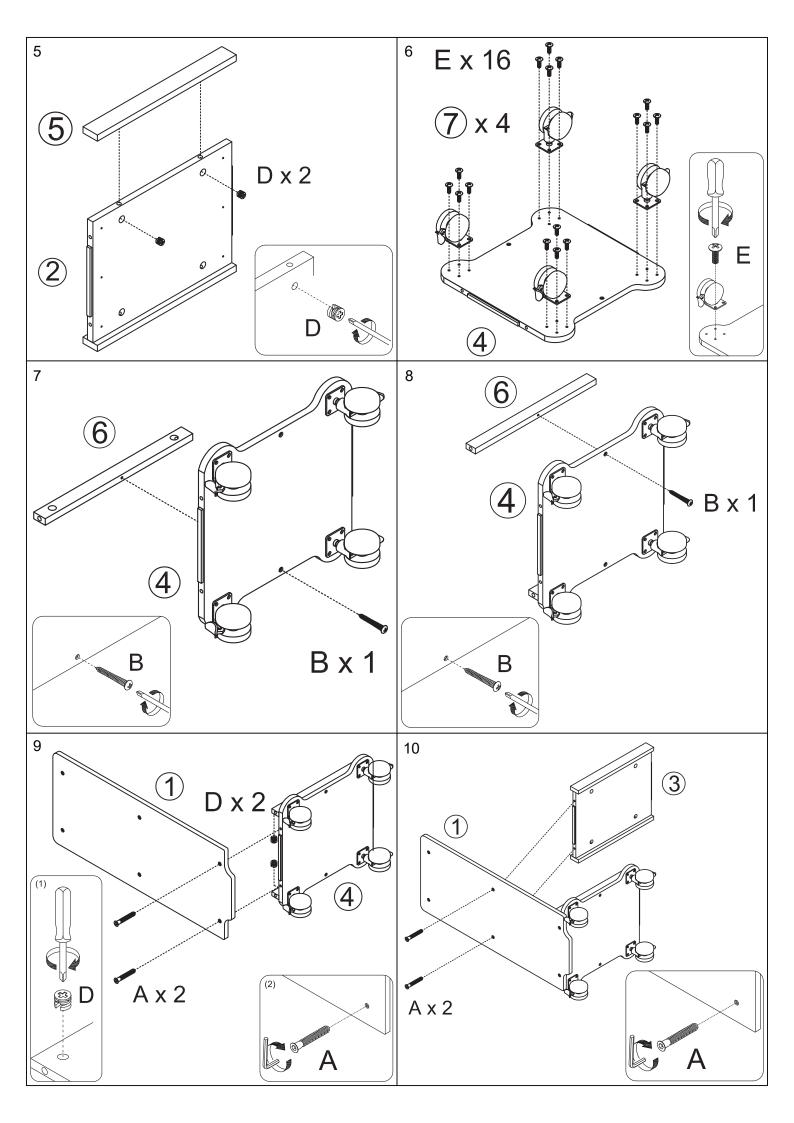

#### Before You Begin: Phillips screwdriver (not included) required for assembly

Please identify all component parts and hardware pieces required before you begin. Carefully remove all of the components from the packaging and set aside for assembly. Assemble on a soft surface to prevent scratching during assembly. Phillips screwdriver required for assembly (Not Included).