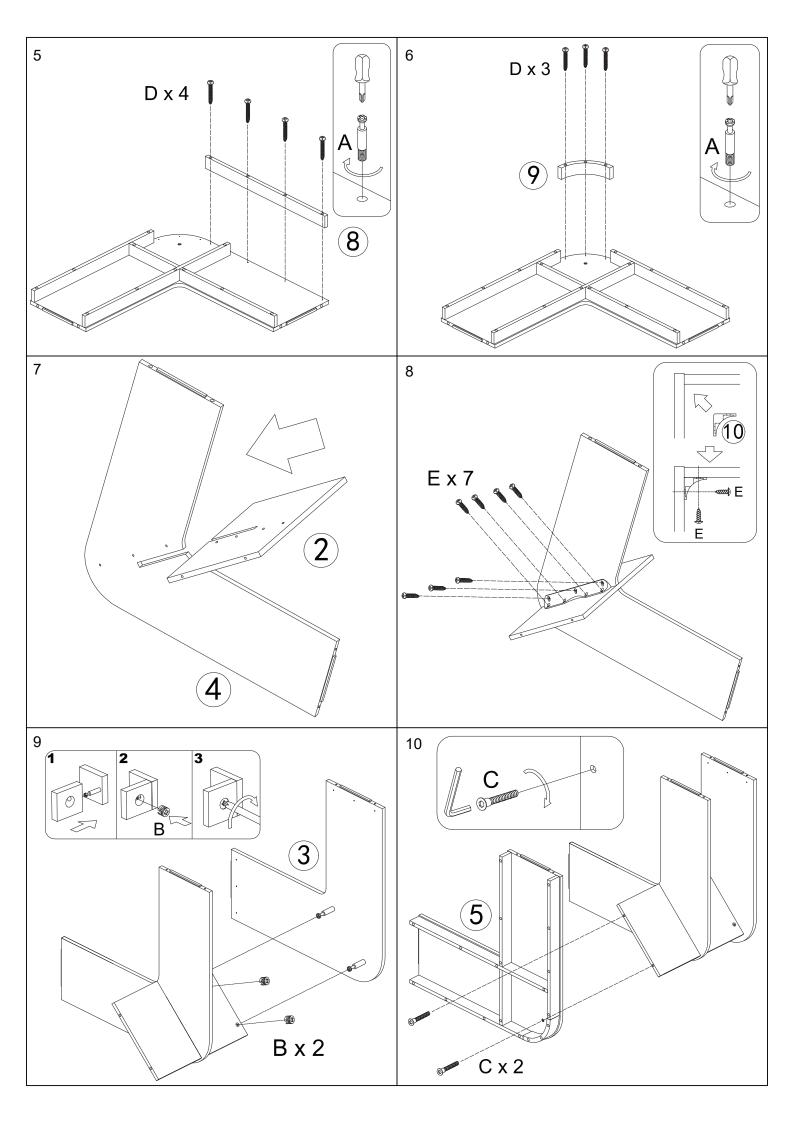

#### Before You Begin: Phillips screwdriver (not included) required for assembly

Please identify all component parts and hardware pieces required before you begin. Carefully remove all of the components from the packaging and set aside for assembly. Assemble on a soft surface to prevent scratching during assembly. Phillips screwdriver required for assembly (Not Included).