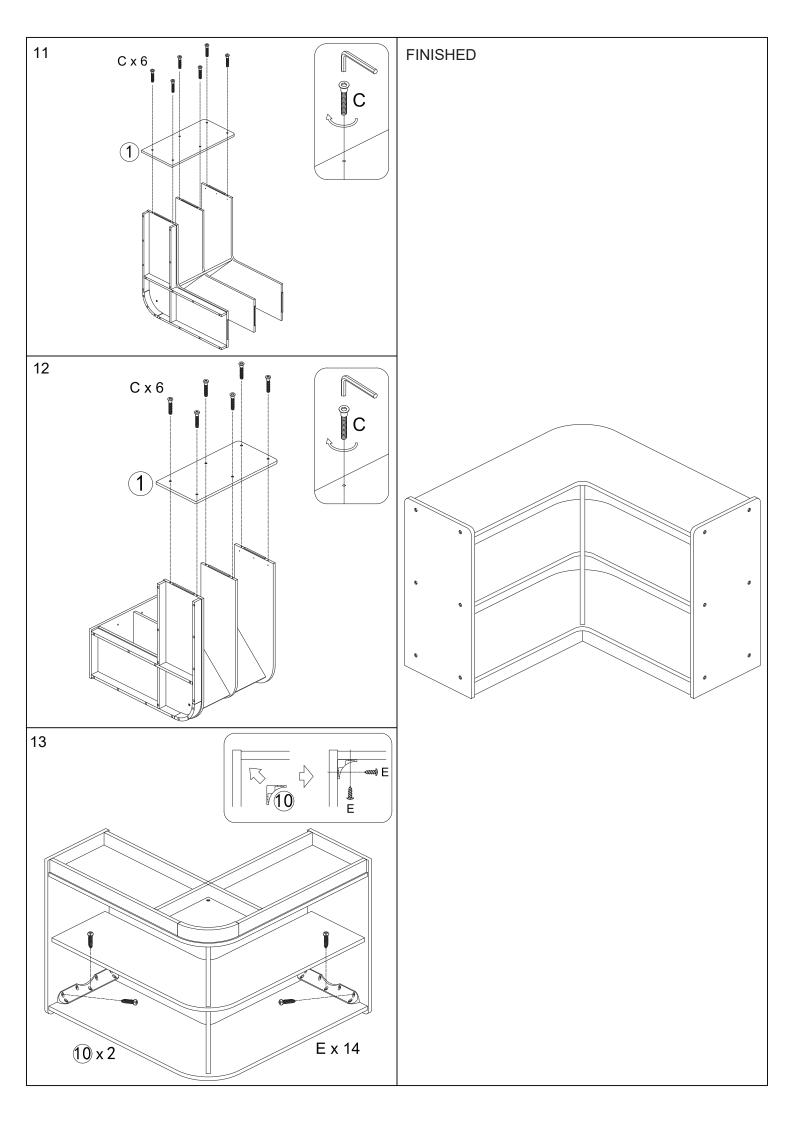

#### Before You Begin: Phillips screwdriver (not included) required for assembly

Please identify all component parts and hardware pieces required before you begin. Carefully remove all of the components from the packaging and set aside for assembly. Assemble on a soft surface to prevent scratching during assembly. Phillips screwdriver required for assembly (Not Included).