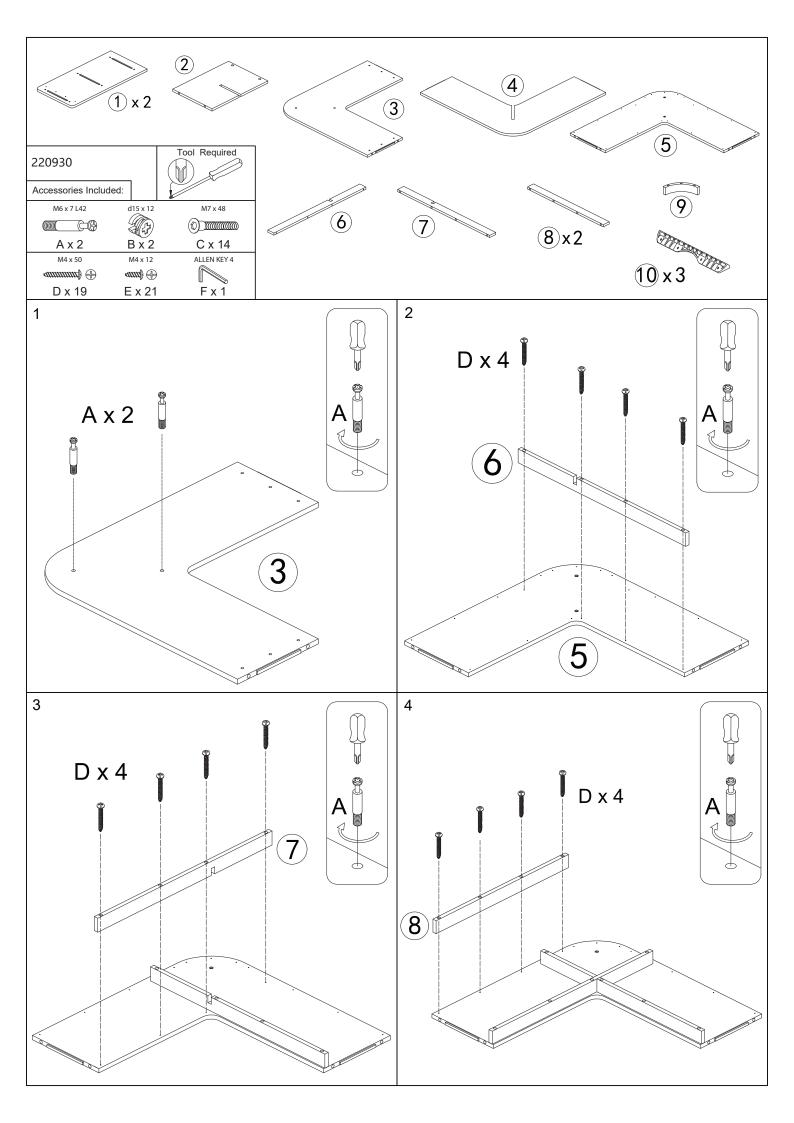

#### Before You Begin: Phillips screwdriver (not included) required for assembly

Please identify all component parts and hardware pieces required before you begin. Carefully remove all of the components from the packaging and set aside for assembly. Assemble on a soft surface to prevent scratching during assembly. Phillips screwdriver required for assembly (Not Included).