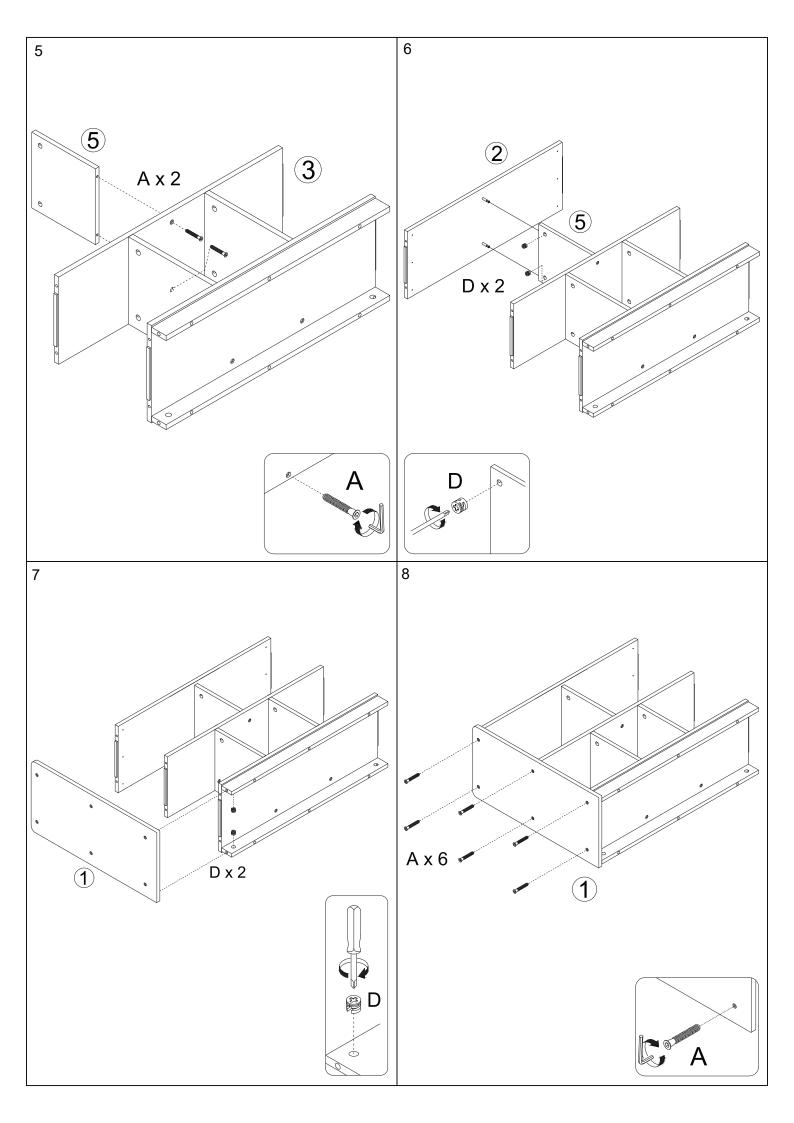

# ASSEMBLY INSTRUCTIONS

#### Before You Begin: Phillips screwdriver (not included) required for assembly

Please identify all component parts and hardware pieces required before you begin. Carefully remove all of the components from the packaging and set aside for assembly. Assemble on a soft surface to prevent scratching during assembly. Phillips screwdriver required for assembly (Not Included).