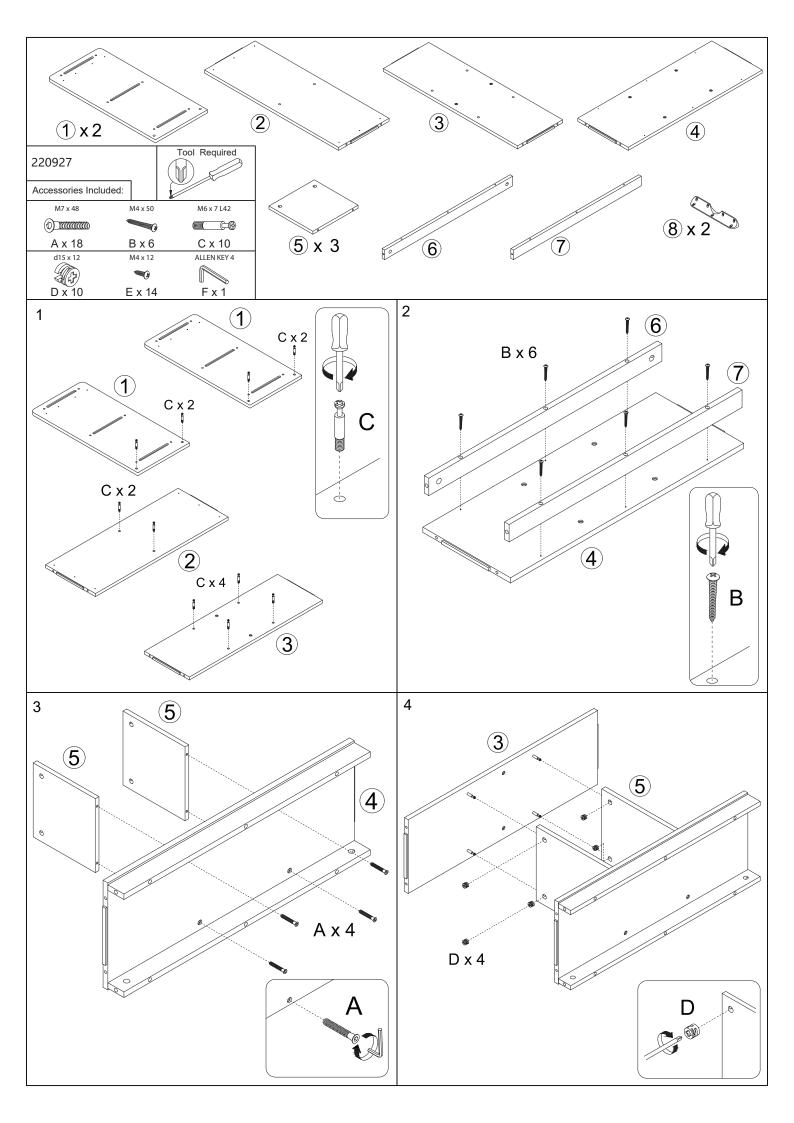

#### Before You Begin: Phillips screwdriver (not included) required for assembly

Please identify all component parts and hardware pieces required before you begin. Carefully remove all of the components from the packaging and set aside for assembly. Assemble on a soft surface to prevent scratching during assembly. Phillips screwdriver required for assembly (Not Included).

#### Caution:

Tighten all components securely before use. Failure to do so may result in personal injury. DO NOT use any sharp objects to open plastic wrapped components as damage to product or componenets may result.

#### ▲ Warning:

Tighten all components securely before use. Failure to do so may result in personal injury. DO NOT use any sharp objects to open plastic wrapped components as damage to product or componenets may result.