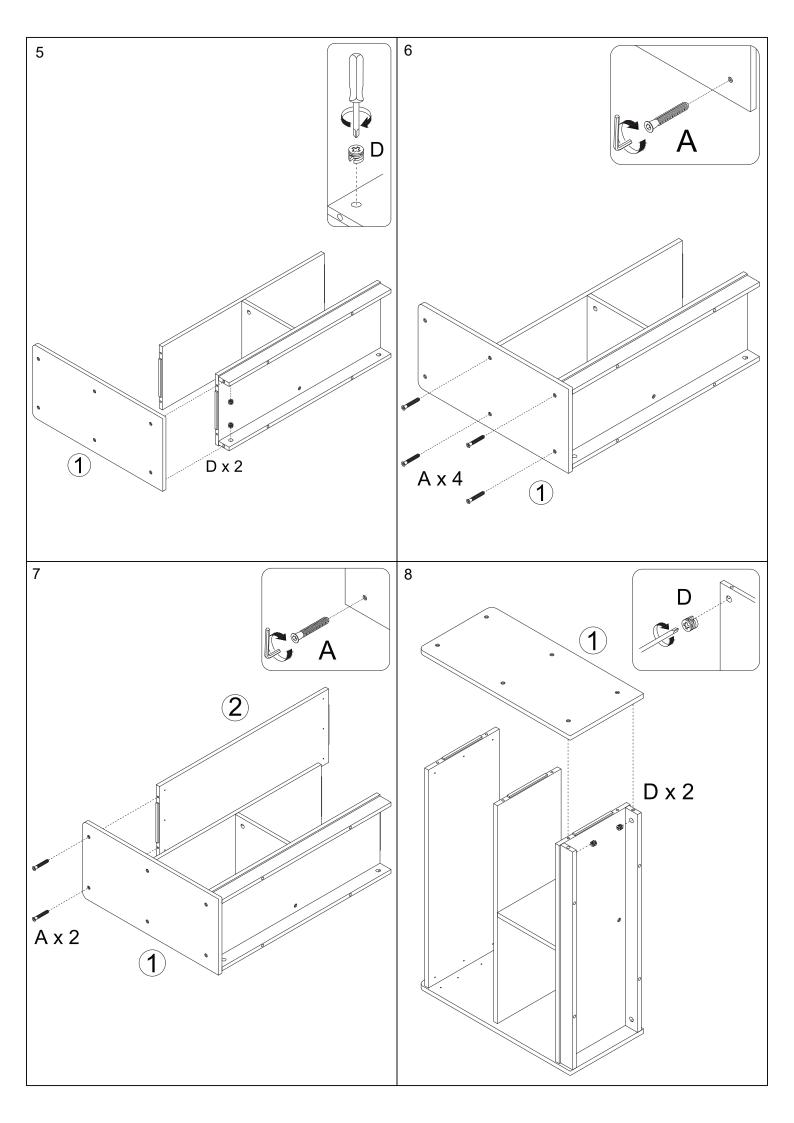

#### Before You Begin: Phillips screwdriver (not included) required for assembly

Please identify all component parts and hardware pieces required before you begin. Carefully remove all of the components from the packaging and set aside for assembly. Assemble on a soft surface to prevent scratching during assembly. Phillips screwdriver required for assembly (Not Included).