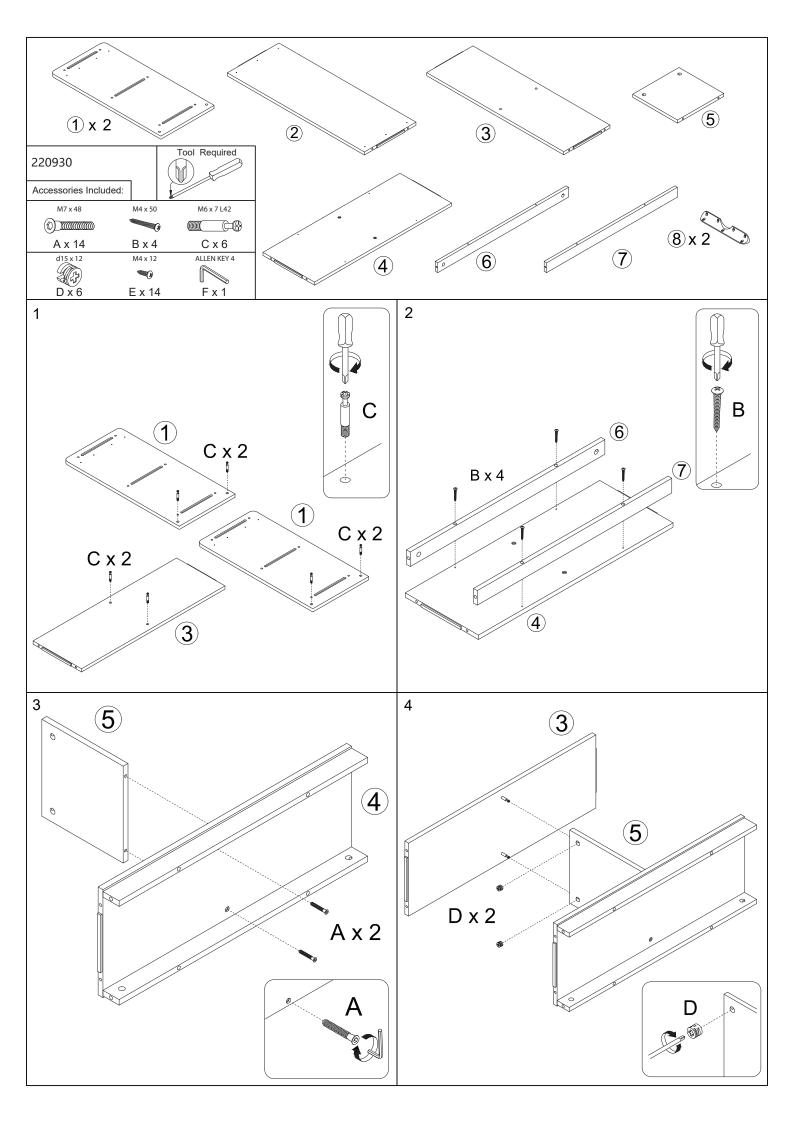

#### Before You Begin: Phillips screwdriver (not included) required for assembly

Please identify all component parts and hardware pieces required before you begin. Carefully remove all of the components from the packaging and set aside for assembly. Assemble on a soft surface to prevent scratching during assembly. Phillips screwdriver required for assembly (Not Included).