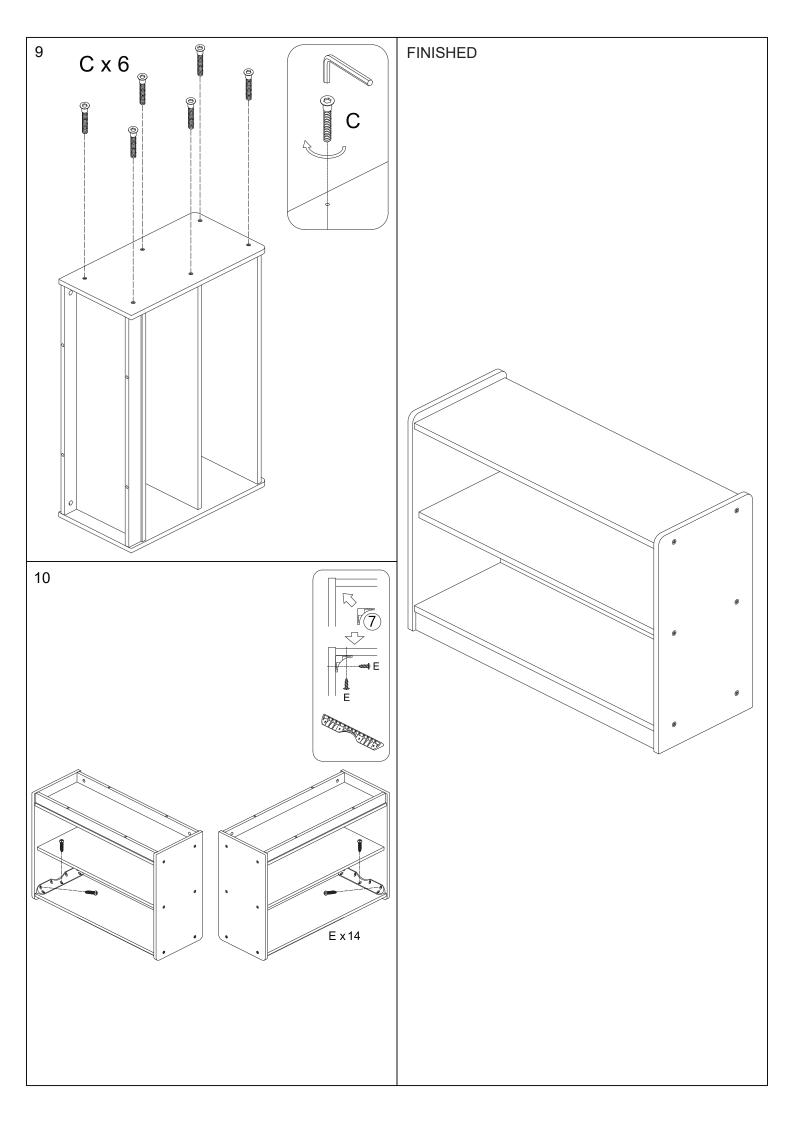

To help prevent furniture from tipping over it must be permanently attached to the wall. Anti-Tip Safety Wall Straps suitable for the unit weight and wall materials (if not included) should be purchased and installed.