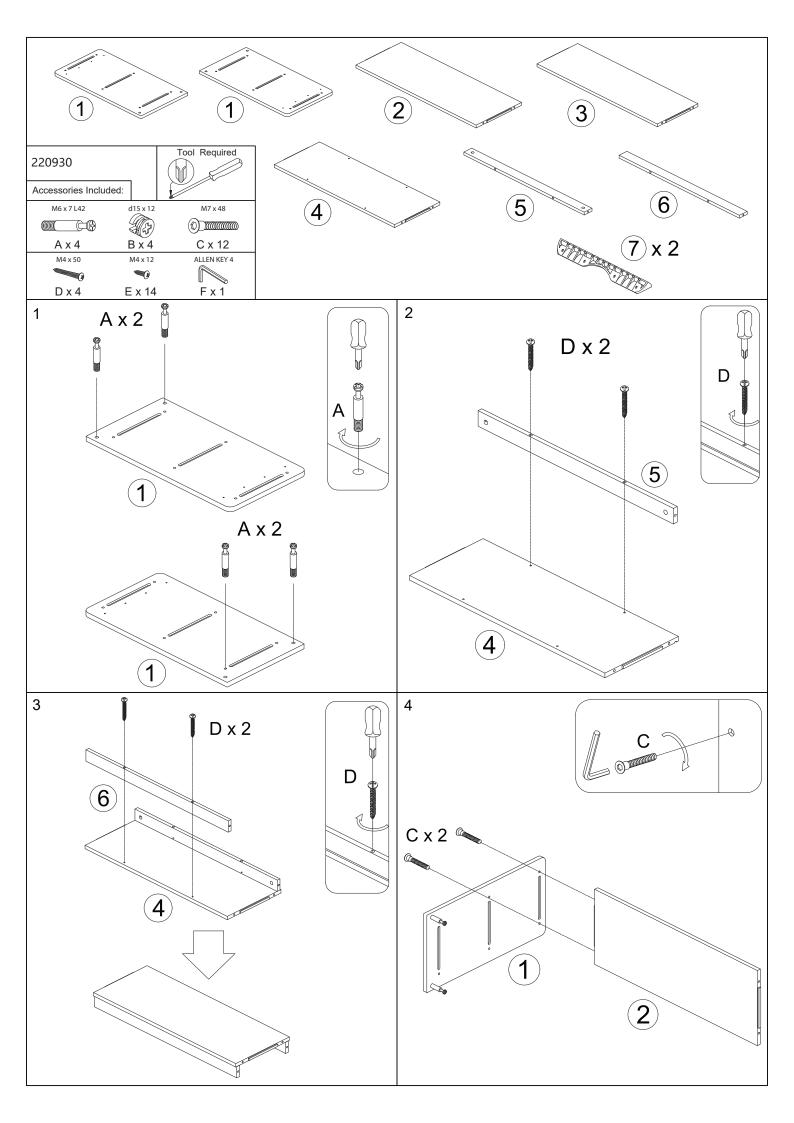

#### Before You Begin: Phillips screwdriver (not included) required for assembly

Please identify all component parts and hardware pieces required before you begin. Carefully remove all of the components from the packaging and set aside for assembly. Assemble on a soft surface to prevent scratching during assembly. Phillips screwdriver required for assembly (Not Included).