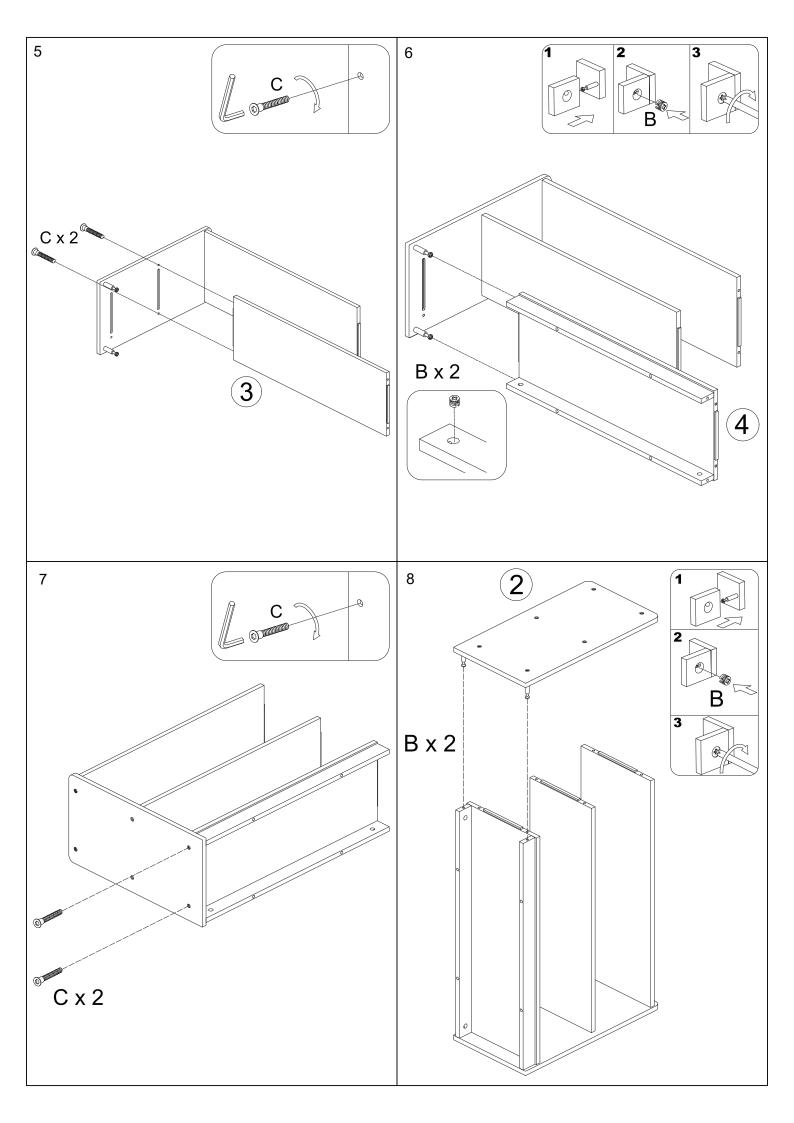

#### Before You Begin: Phillips screwdriver (not included) required for assembly

Please identify all component parts and hardware pieces required before you begin. Carefully remove all of the components from the packaging and set aside for assembly. Assemble on a soft surface to prevent scratching during assembly. Phillips screwdriver required for assembly (Not Included).