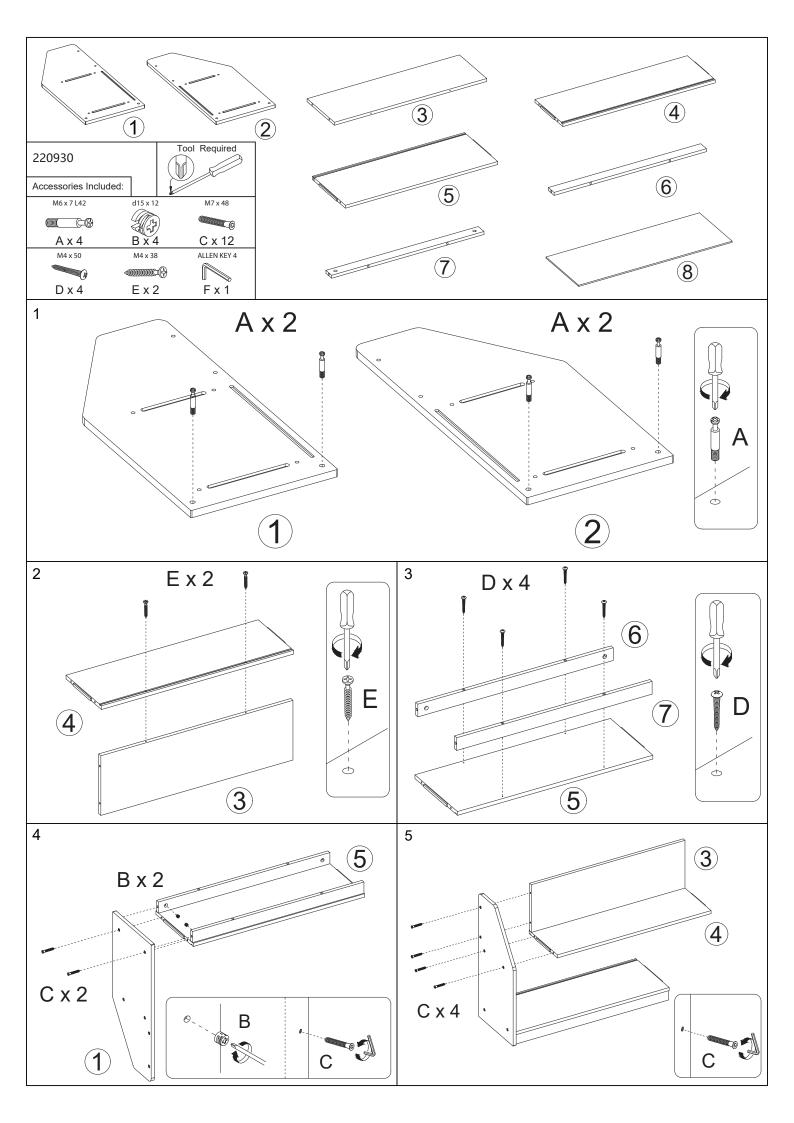

#### Before You Begin: Phillips screwdriver (not included) required for assembly

Please identify all component parts and hardware pieces required before you begin. Carefully remove all of the components from the packaging and set aside for assembly. Assemble on a soft surface to prevent scratching during assembly. Phillips screwdriver required for assembly (Not Included).