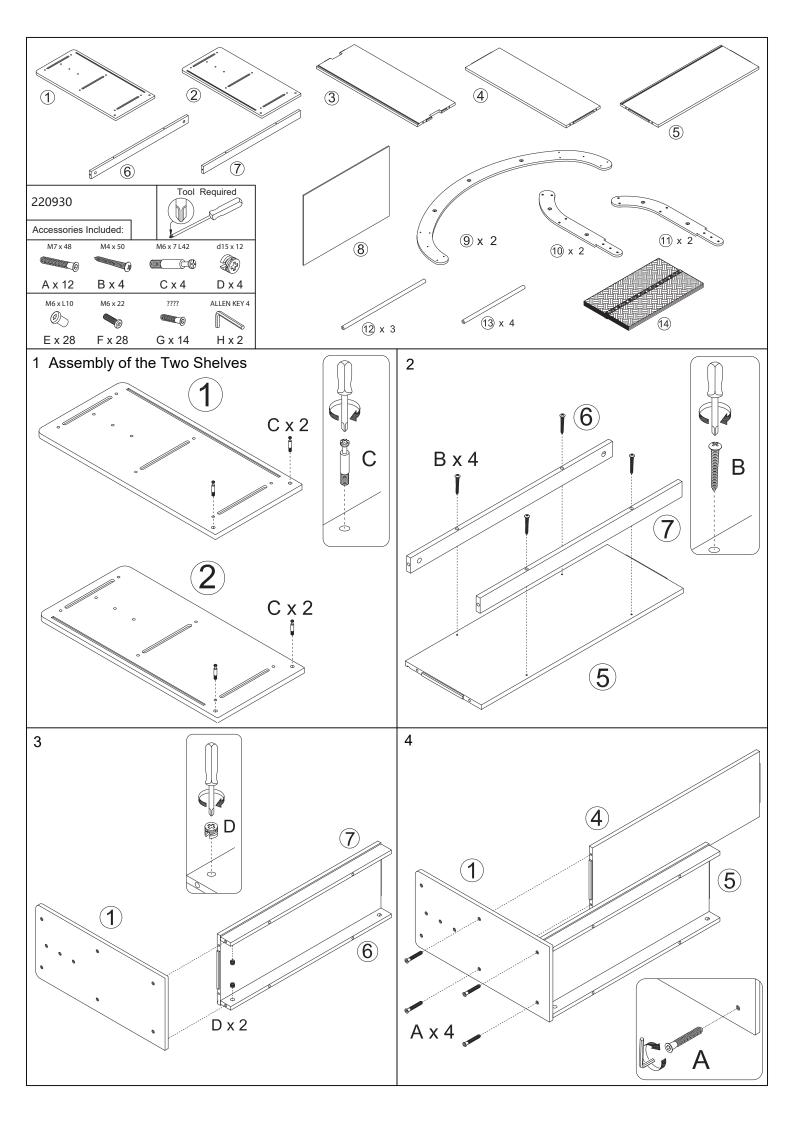

### Before You Begin: Phillips screwdriver (not included) required for assembly

Please identify all component parts and hardware pieces required before you begin. Carefully remove all of the components from the packaging and set aside for assembly. Assemble on a soft surface to prevent scratching during assembly. Phillips screwdriver required for assembly (Not Included).