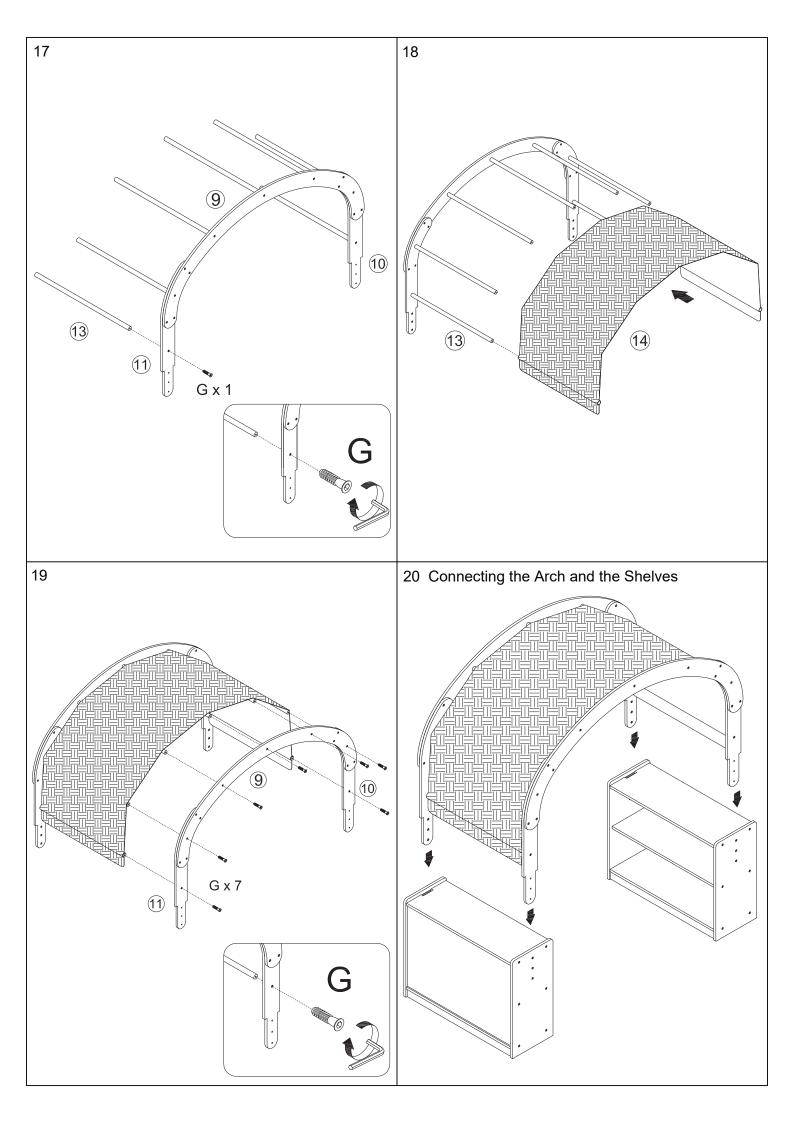

### Before You Begin: Phillips screwdriver (not included) required for assembly

Please identify all component parts and hardware pieces required before you begin. Carefully remove all of the components from the packaging and set aside for assembly. Assemble on a soft surface to prevent scratching during assembly. Phillips screwdriver required for assembly (Not Included).