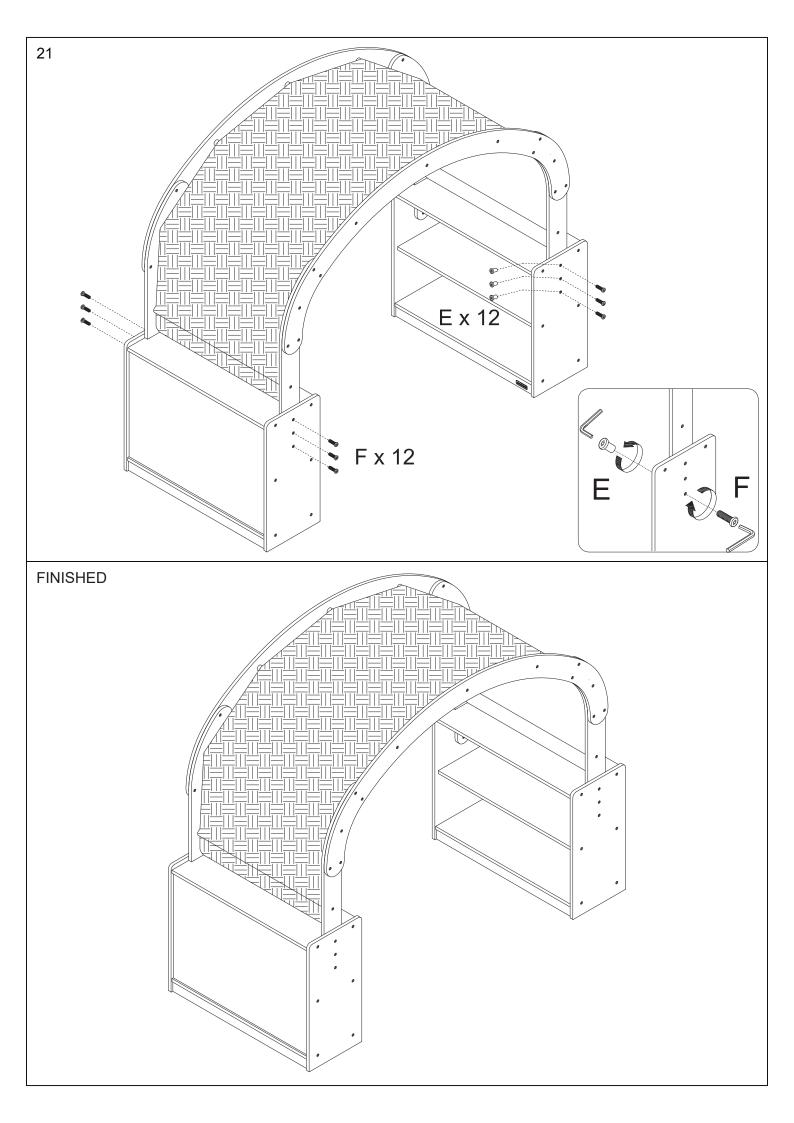

### Before You Begin: Phillips screwdriver (not included) required for assembly

Please identify all component parts and hardware pieces required before you begin. Carefully remove all of the components from the packaging and set aside for assembly. Assemble on a soft surface to prevent scratching during assembly. Phillips screwdriver required for assembly (Not Included).