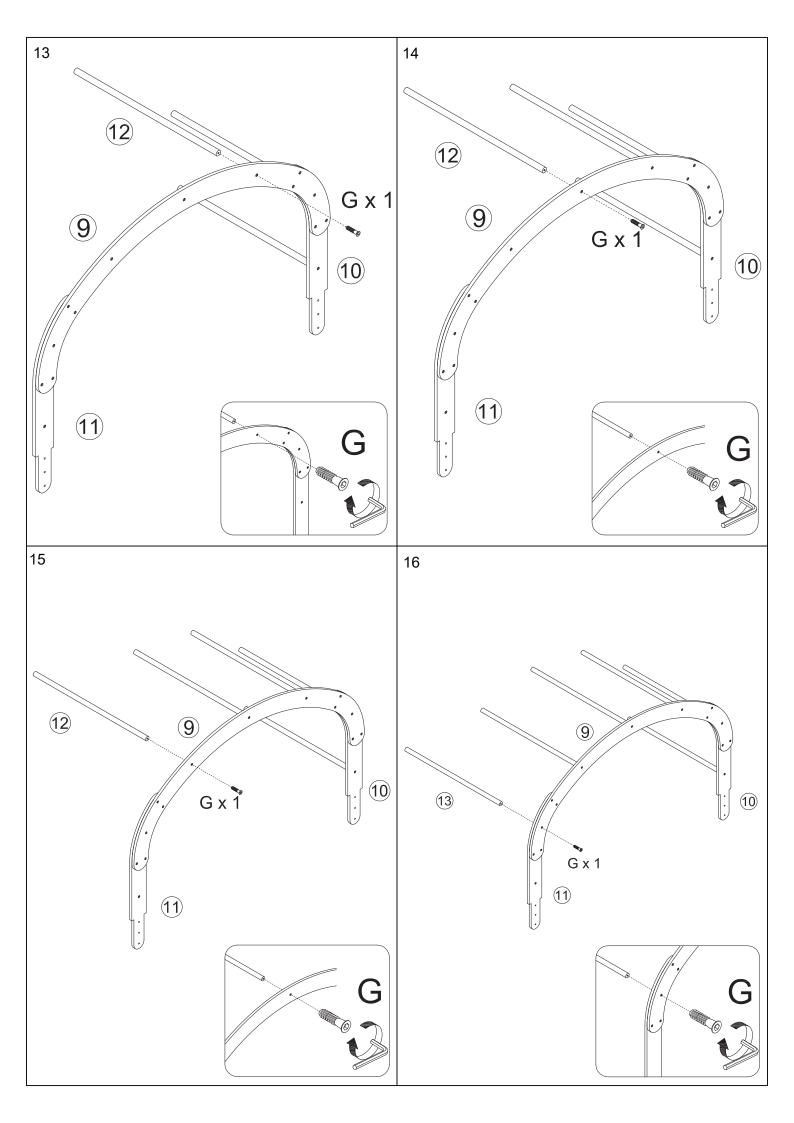

### Before You Begin: Phillips screwdriver (not included) required for assembly

Please identify all component parts and hardware pieces required before you begin. Carefully remove all of the components from the packaging and set aside for assembly. Assemble on a soft surface to prevent scratching during assembly. Phillips screwdriver required for assembly (Not Included).