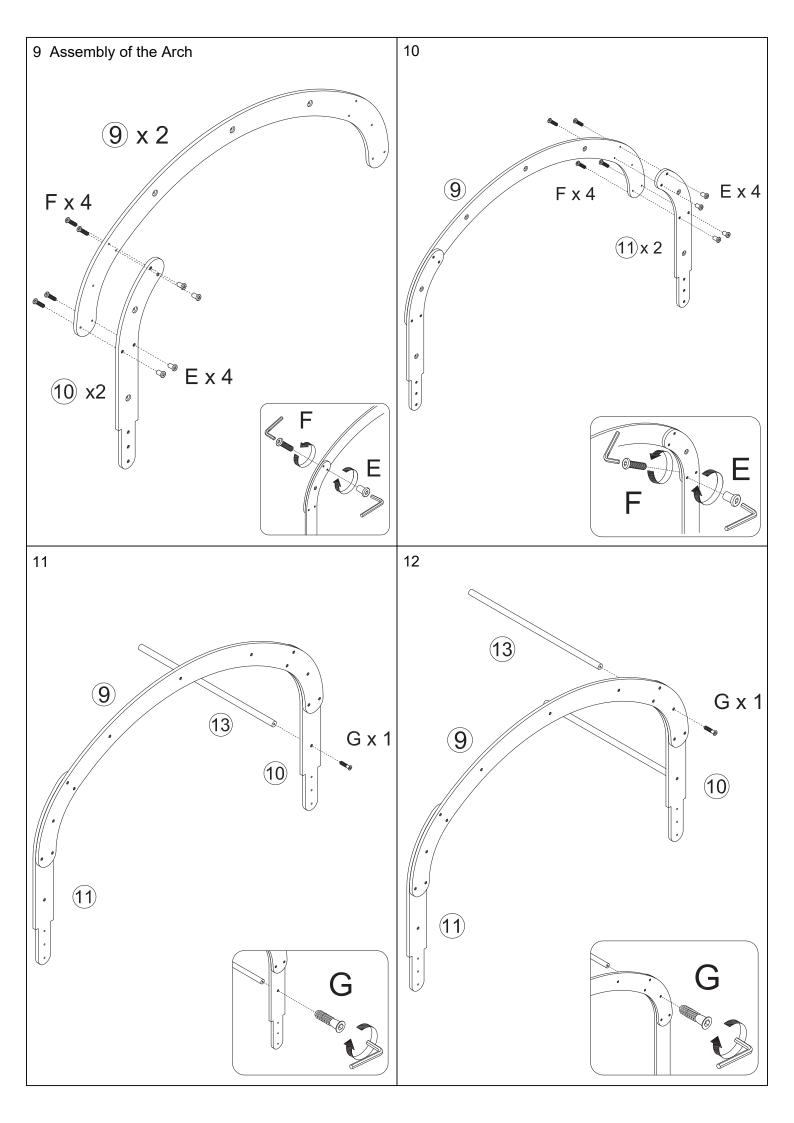

### Before You Begin: Phillips screwdriver (not included) required for assembly

Please identify all component parts and hardware pieces required before you begin. Carefully remove all of the components from the packaging and set aside for assembly. Assemble on a soft surface to prevent scratching during assembly. Phillips screwdriver required for assembly (Not Included).