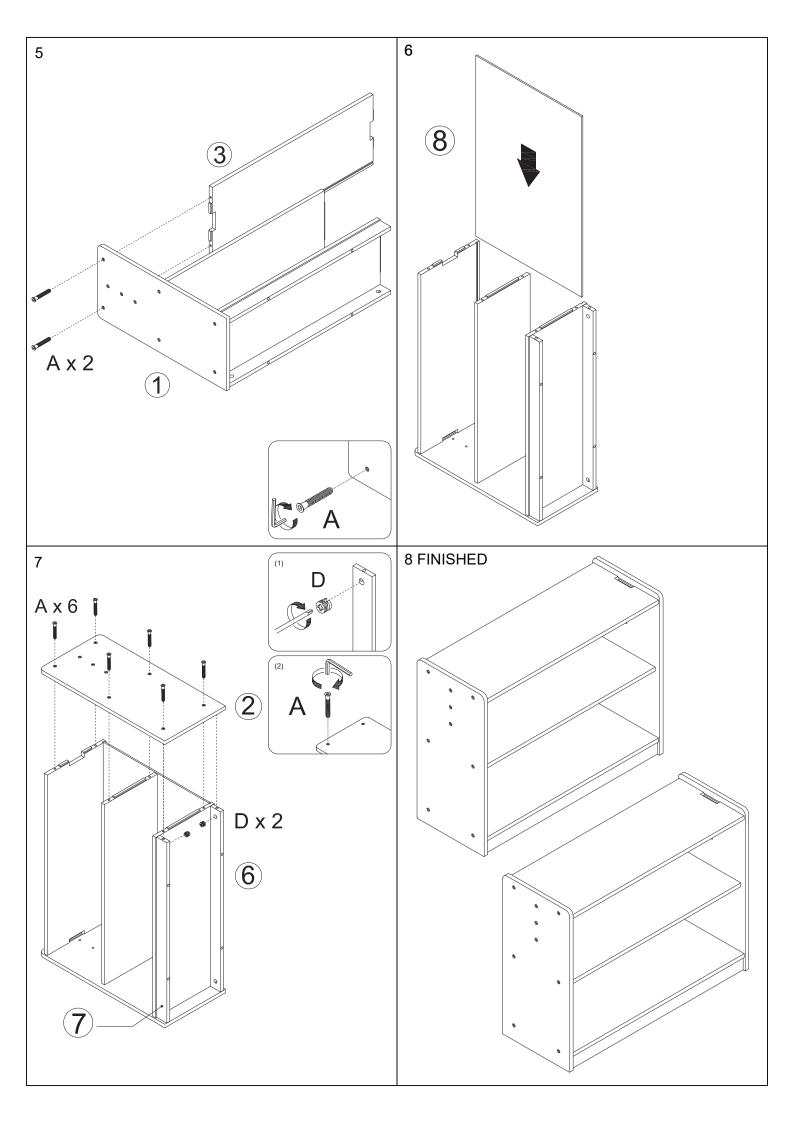

### Before You Begin: Phillips screwdriver (not included) required for assembly

Please identify all component parts and hardware pieces required before you begin. Carefully remove all of the components from the packaging and set aside for assembly. Assemble on a soft surface to prevent scratching during assembly. Phillips screwdriver required for assembly (Not Included).