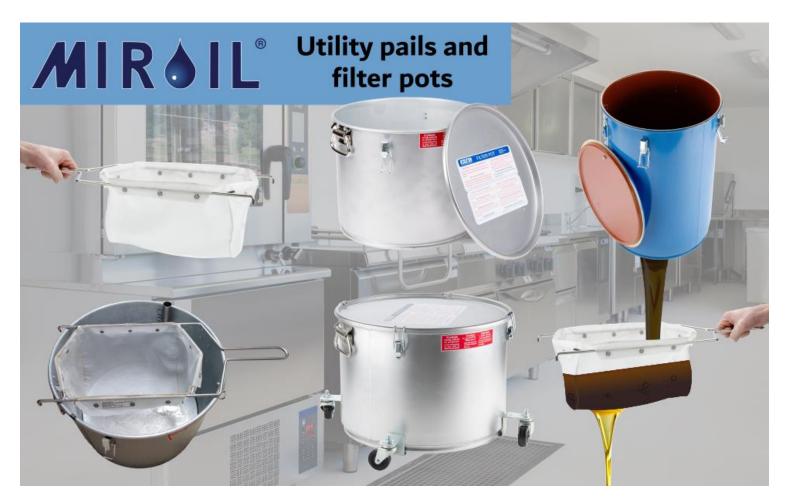

#### Safer and Faster Filtering With The EZ FLOW® Filter

Always use a pot that will fit under the valve and is big enough to hold all the oil.

When full, the oil level should be at least 2" below the top of the pot.

#### **For Faster Filtering With Heavy Crumb Loads**

- 1. Drain the oil directly into filter pot without passing through the filter.
- 2. Use a sauce pan and oil from the filter pot to flush crumb residue from the bottom of the fryer.
- 3. Shut the fryer drain valve. The heavy crumb and sludge will settle to the bottom of the filter pot. Place the EZ FLOW® filter across the top of the fryer.
- 4. Use the sauce pan to return the oil to the fryer through the filter bag until the weight of the oil and pot is light enough to be lifted and poured safely.
- 5. Set thermostat to frying temperature and turn fryer ON.