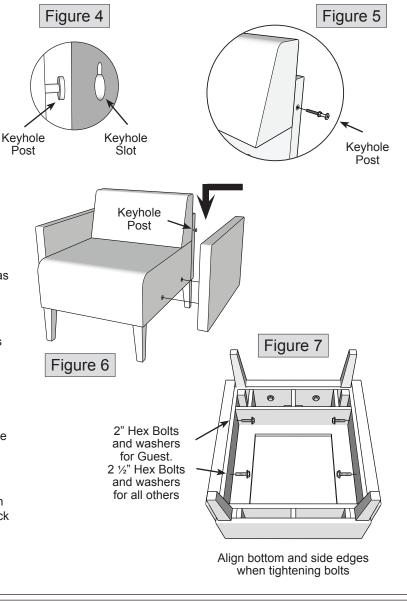

Thank you for purchasing a Lesro product. Need assistance with assembly? Call Lesro customer service 1-800-275-7545. Visit us on-line at www.lesro.com

© 2023 Lesro Industries, Inc.

May 2023

- Keyhole Posts
   2 pcs
   Keyhole Posts
   2 pcs
- 1. Follow instructions in Section 1 to attach seat to back.
- 2. The arms attach to the seat/back assembly using a postand-keyhole system, as shown in figure 4

- 3. Screw Keyhole Posts into threaded inserts in back panel as shown in figure 5. Tighten securelty using Allen wrench.
- With the chair in the upright position, attach arm panels by inserting post into keyhole slot, as shown in figure 6. With posts fully inserted, press arm panel down until posts "bottom out" in the keyhole slots.
- 5. Important note: Thicker fabrics might make it difficult to <u>fully</u> insert the posts into the keyhole slots. If this problem occurs, you must press the back and arm pieces tightly together. This will compress the fabric and foam and enable the post head to drop deep enough into the keyhole slot.
- 6. Attach arms to seat using hex bolts and washers into threaded inserts, as shown in figure 7. Start each bolt first, until all have caught a few threads, then finger tighten only. Align bottom edges of seat and arms. Also align back edges of arms to back panel.
- 7. Tighten all bolts securely.