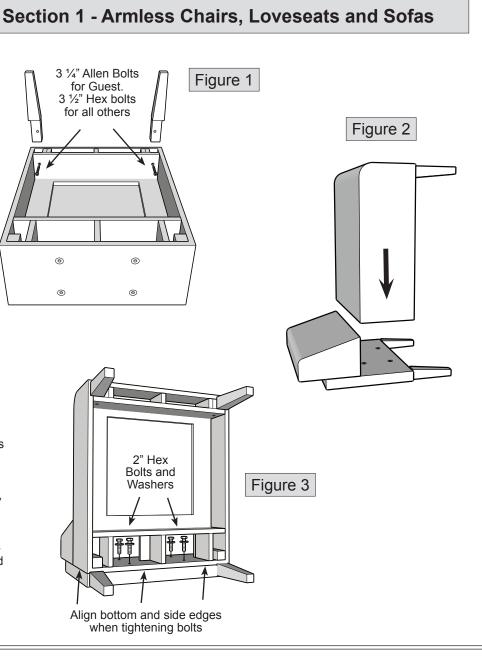

- 1. Unpack and identify all parts.
- 2. Lay seat upside down on a soft clean surface as shown in figure 1 and insert front legs into slots. *Pay close attention to correct leg orientation*. Use a rubber mallet to ensure legs are fully inserted.
- Install leg bolts through seat frame into legs and tighten securely. 3 ¼" Allen Bolts for Guest; 3 ½" Hex bolts for all others
- 4. Lay back assembly on a soft clean surface, as shown in figure 2.
- Attach seat to back assembly using 2" bolts and washers into threaded inserts, as shown in figure 3. Align edges carefully and tighten bolts securely.
- Your armless chair is now assembled and ready to use. Continue to Section 2 if your chair has arms.