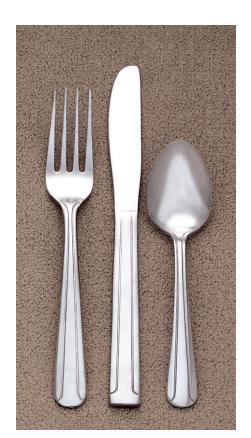

## Libbey Economy 18/0 collection

Colony No. 136 Medium Weight, Satin Finish

**Coral No. 127** Extra Heavy Weight

Freedom No. 132 Medium Weight, Satin Finish Handle

Pieces: 10

**Linda No. 134** Medium Weight