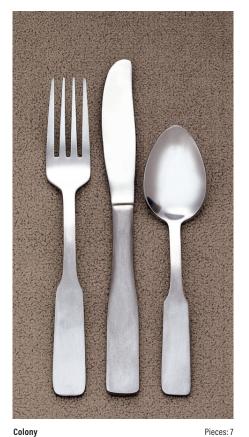

## Libbey Economy 18/0 collection

Colony No. 136 Medium Weight, Satin Finish

**Coral No. 127** Extra Heavy Weight

Freedom No. 132 Medium Weight, Satin Finish Handle

Pieces: 10

**Linda No. 134** Medium Weight