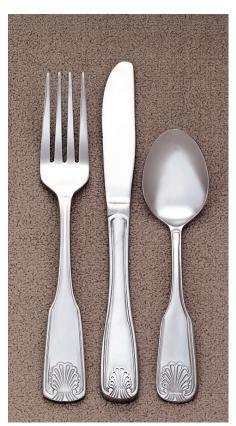

## Libbey Economy 18/0 collection

Colony No. 136 Medium Weight, Satin Finish

**Coral No. 127** Extra Heavy Weight

Freedom No. 132 Medium Weight, Satin Finish Handle

Pieces: 10

**Linda No. 134** Medium Weight