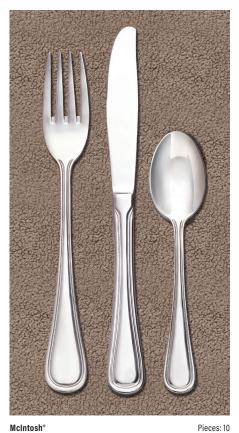

McIntosh® No. 164 Extra Heavy Weight

Med. Wt. Classic Rim No. 139 Medium Weight

Pieces: 10