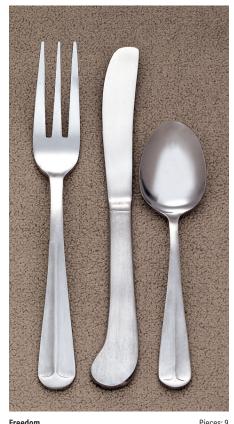

## Libbey Economy 18/0 collection

Colony No. 136 Medium Weight, Satin Finish

**Coral No. 127** Extra Heavy Weight

Freedom No. 132 Medium Weight, Satin Finish Handle

Pieces: 10

**Linda No. 134** Medium Weight