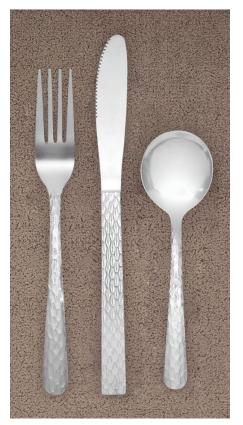

Pieces: 10

For a detailed list of pattern items, see the Availability Guide on pages 168 to 177.

Wellington No. 145 Extra Heavy Weight

No. 143 Heavy Weight

Pieces: 12

**Ecoware Collection** 

Knife No. 697 052 6<sup>3</sup>/<sub>8</sub>"

Fork No. 697 032

Teaspoon No. 697 006

Bouillon Spoon No. 697 009 5<sup>3</sup>/<sub>8</sub>"

Made of 100% recyclable stainless steel. Can be used as an alternative to plastic - reuse or recycle. Slim profile designed for added strength and easy nesting.