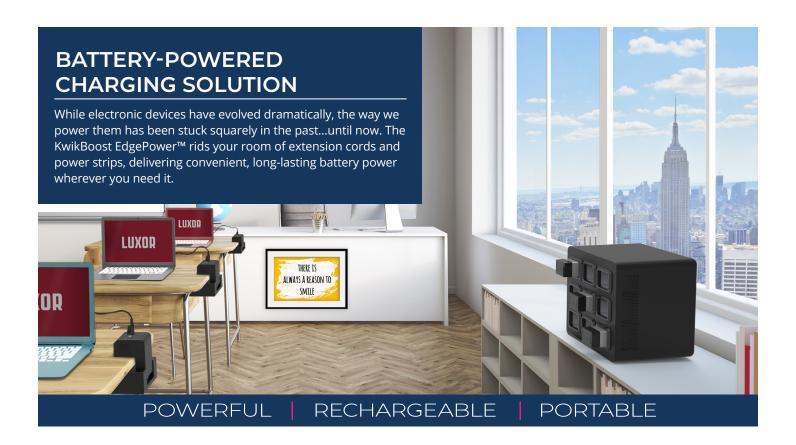

## BATTERY-POWERED CHARGING SOLUTION

KBEP-CGR, KBEP-BAT, KBEP-BASE1, KBEP-BASE3, KBEP-BASE9

KwikBoost EdgePower™ is the wireless power solution for today's dynamic work environments. It's the first portable charging station that easily clamps onto desks, tables, and other common work surfaces. This innovative solution frees workstations, meeting rooms, and classrooms from hazardous, unsightly extension cords and power strips by providing convenient, rechargeable power when you need it and where you require it.