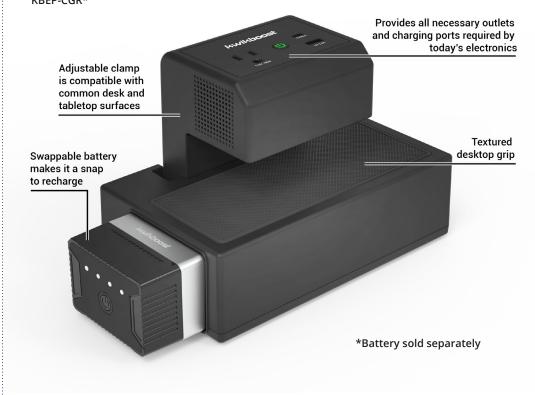

## BATTERY-POWERED CHARGING SOLUTION

KBEP-CGR, KBEP-BAT, KBEP-BASE1, KBEP-BASE3, KBEP-BASE9

KwikBoost EdgePower™ is the wireless power solution for today's dynamic work environments. It's the first portable charging station that easily clamps onto desks, tables, and other common work surfaces. This innovative solution frees workstations, meeting rooms, and classrooms from hazardous, unsightly extension cords and power strips by providing convenient, rechargeable power when you need it and where you require it.

The EdgePower features a 110V grounded outlet, a USB-C PD charging port, plus a USB-A charging port with Quick Charge 3.0 technology. Everything is powered by an interchangeable, rechargeable lithium-ion battery. With industry-leading capacity, the EdgePower portable power station can provide enough electricity to fully charge a typical laptop twice, a typical tablet and Chromebook up to four times, and a typical smart phone up to 14 times. It can also simultaneously charge a laptop and up to two additional USB-powered mobile devices.

## Clamp-On Desktop Charging Unit: KBEP-CGR\*