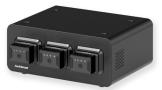

3-Bay Base Charging Station: 12" D  $\times$  15" W  $\times$  6" H

9-Bay Base Charging Station: 12" D x 15" W x 13.5" H

Up to 2 Charges

Up to 4 Charges

Up to 4 Charges Up to 14 Charges

Rechargeable Battery KBEP-BAT

Single Battery Charger KBEP-BASE1

3-Bay Base Charger System KBEP-BASE3

9-Bay Base Charger System KBEP-BASE9