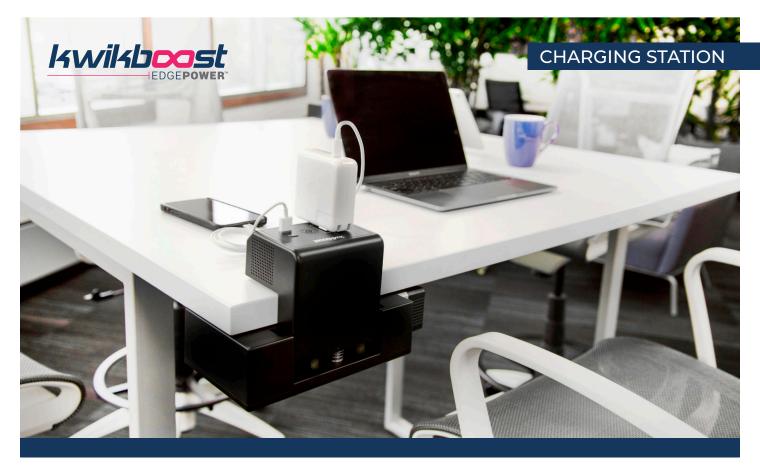

## BATTERY-POWERED CHARGING SOLUTION

KBEP-CGR, KBEP-BAT, KBEP-BASE1, KBEP-BASE3, KBEP-BASE9

KwikBoost EdgePower™ is the wireless power solution for today's dynamic work environments. It's the first portable charging station that easily clamps onto desks, tables, and other common work surfaces. This innovative solution frees workstations, meeting rooms, and classrooms from hazardous, unsightly extension cords and power strips by providing convenient, rechargeable power when you need it and where you require it.

The EdgePower features a 110V grounded outlet, a USB-C PD charging port, plus a USB-A charging port with Quick Charge 3.0 technology. Everything is powered by an interchangeable, rechargeable lithium-ion battery. With industry-leading capacity, the EdgePower portable power station can provide enough electricity to fully charge a typical laptop twice, a typical tablet and Chromebook up to four times, and a typical smart phone up to 14 times. It can also simultaneously charge a laptop and up to two additional USB-powered mobile devices.

## Clamp-On Desktop Charging Unit: KBEP-CGR\*