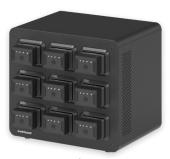

3-Bay Base Charging Station: 12" D  $\times$  15" W  $\times$  6" H

9-Bay Base Charging Station: 12" D x 15" W x 13.5" H

Up to 2 Charges

Up to 4 Charges

Up to 4 Charges Up to 14 Charges

Rechargeable Battery KBEP-BAT

Single Battery Charger KBEP-BASE1

3-Bay Base Charger System KBEP-BASE3

9-Bay Base Charger System KBEP-BASE9