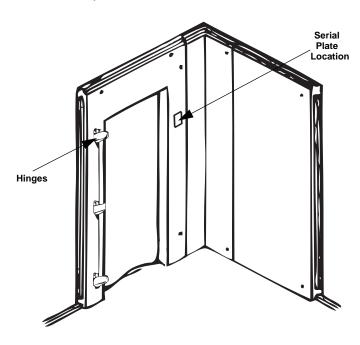

#### **KOLPAK WALK-IN BOX:**

**Location**: The serial plate is located inside the Kolpak box on the door frame opposite of the door hinges.