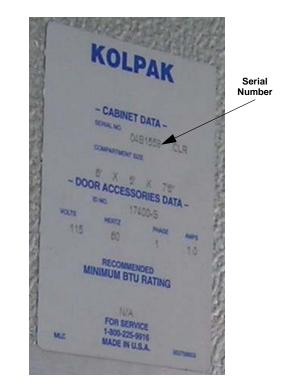

#### **Serial Number Configurations:**

- 1. Older units: Two numbers, One letter, Four numbers
  - Example: 08D1428
- 2. Newer units: Nine numbers, always beginning with a "4"
  - Example: 410002749
- 3. Units manufactured at Harford for Kolpak: Always begin with "WI", followed by Six numbers
  - Example: WI-407125