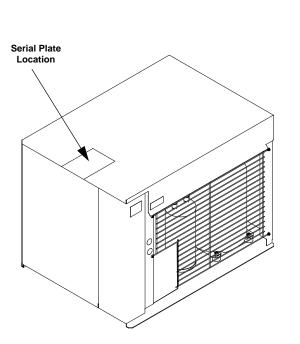

### **KOLPAK REFRIGERATION UNITS:**

**Location**: Serial plate is located on the top of the condensing unit cover and inside the cover on top of the condenser fan motor.