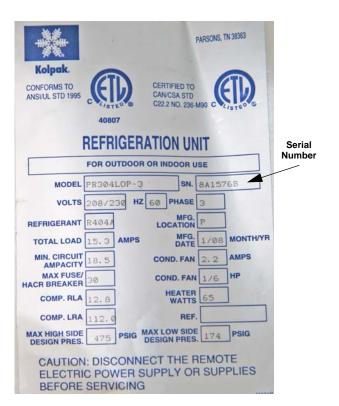

#### Serial Number Configurations:

- 1. Older units: Two numbers, One letter, Four numbers, One letter.
  - Example: 08D1428A
- 2. Newer units: Six numbers, always beginning with a "9"
  - Example: 901675
- 3. Units from Kolpak's older stock: Always begin with "RS", Four numbers, end with an "A"
  - Example: RS3319A