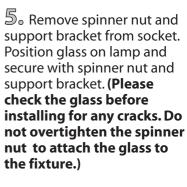

Screw

4。Attach fixture to mounting bracket by tightening the 2 screws.

ြံ့ Install proper bulb type and wattage (not included).

Tel: (613) 342-5424, Fax: (800) 263-4598