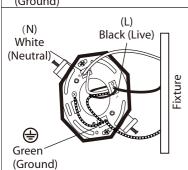

Mounting

Bracket

NOTE: Product may not look exactly as shown in figures.

(N) White

(Neutral)

(L)

**Black** 

(Live)

### **INSTALLATION:**

**Option 1** 

**(** 

Green

(Ground)

<sup>1</sup> ₀ Attach Easy Connect™ mounting bracket to electrical box with electrical box screws (not included).

ತಿ。Connect (push) electrical wires from fixture into correct inserts.