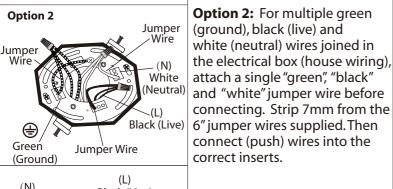

Mounting

Bracket

NOTE: Product may not look exactly as shown in figures.

(N) White

(Neutral)

(L)

**Black** 

(Live)

### **INSTALLATION:**

**Option 1** 

**(** 

Green

(Ground)

<sup>1</sup> ₀ Attach Easy Connect™ mounting bracket to electrical box with electrical box screws (not included).

ತಿ。Connect (push) electrical wires from fixture into correct inserts.