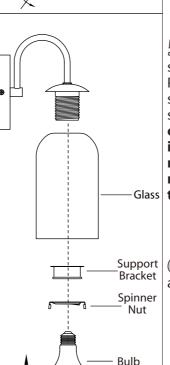

Screw

4。Attach fixture to mounting bracket by tightening the 2 screws.

ြံ့ Install proper bulb type and wattage (not included).

Tel: (613) 342-5424, Fax: (800) 263-4598