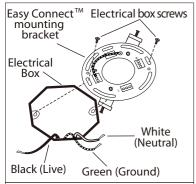

Mounting

Bracket

NOTE: Product may not look exactly as shown in figures.

(N) White

(Neutral)

(L)

**Black** 

(Live)

### **INSTALLATION:**

**Option 1** 

**(** 

Green

(Ground)

<sup>1</sup> ₀ Attach Easy Connect™ mounting bracket to electrical box with electrical box screws (not included).

ತಿ。Connect (push) electrical wires from fixture into correct inserts.