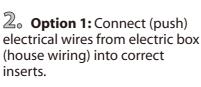

### **INSTALLATION:**

**Option 1** 

**(** 

Green

(Ground)

<sup>1</sup> ₀ Attach Easy Connect™ mounting bracket to electrical box with electrical box screws (not included).

ತಿ。Connect (push) electrical wires from fixture into correct inserts.