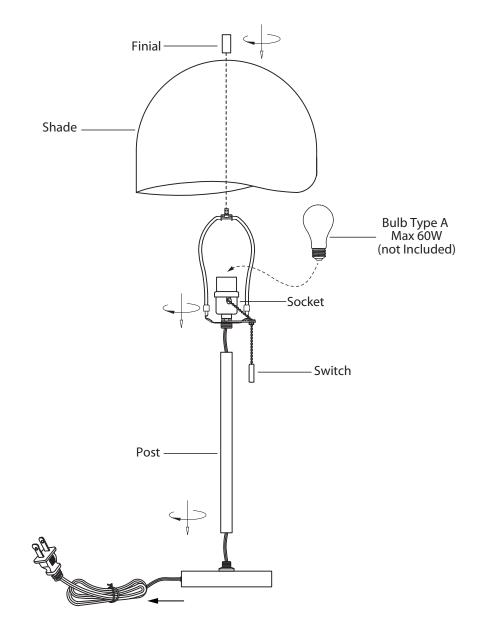

|

## **SAFETY PRECAUTIONS:**

- **1. DO NOT PLUG IN LAMP TO POWER BEFORE INSTALLATION IS COMPLETE.**
- CAUTION- THIS PORTABLE LAMP HAS A POLARIZED PLUG (ONE BLADE IS WIDER THAN THE OTHER) AS A SAFETY FEATURE TO REDUCE THE RISK OF ELECTRIC SHOCK. THIS PLUG WILL FIT IN A POLARIZED OUTLET ONLY ONE WAY. IF THE PLUG DOES NOT FIT FULLY IN THE OUTLET, REVERSE THE PLUG. IF IT STILL DOES NOT FIT, CONTACT A QUALIFIED ELECTRICIAN. NEVER USE WITH AN EXTENSION CORD UNLESS PLUG CAN BE FULLY INSERTED. DO NOT ALTER THE PLUG. AC ONLY.
  INSTALL PROPER BULB TYPE AND WATTAGE.
- 4. TO CLEAN THE FIXTURE, TURN OFF THE POWER, WAIT FOR IT TO COOL, AND WIPE THE FIXTURE WITH A CLEAN, SOFT CLOTH.

NOTE: Product may not look exactly as shown in figures.

## **INSTALLATION:**