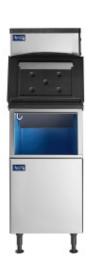

#### FIND THE MACHINE TO MEET YOUR NEEDS

| Item Number  | Dimensions (WxDxH)   | Ice Storage Capacity | Daily Ice Prod. Range |  |  |
|--------------|----------------------|----------------------|-----------------------|--|--|
|              | COMBO MODULAR WITH B |                      |                       |  |  |
| 194KMC350B2F | 22" x 32.7" x 67.7"  | 275 lbs.             | 300lbs 344lbs.        |  |  |
| 194KMC350B2H | 22" x 32.7" x 67.7"  | 275 lbs.             | 300lbs 350lbs.        |  |  |
| 194KMC420B2F | 22" x 32.7" x 67.7"  | 275 lbs.             | 336lbs 399lbs.        |  |  |
| 194KMC420B2H | 22" x 32.7" x 67.7"  | 275 lbs.             | 336lbs 420lbs.        |  |  |
| 194KMC500B3F | 30" x 32.7" x 67.7"  | 375 lbs.             | 460lbs 497lbs.        |  |  |
| 194KMC500B3H | 30" x 32.7" x 67.7"  | 375 lbs.             | 460lbs 500lbs.        |  |  |
| 194KMC350L2F | 22" x 32.7" x 67.7"  | 370 lbs.             | 300lbs 344lbs.        |  |  |
| 194KMC350L2H | 22" x 32.7" x 67.7"  | 370 lbs.             | 300lbs 350lbs.        |  |  |
| 194KMC420L2F | 22" x 32.7" x 67.7"  | 370 lbs.             | 336lbs 399lbs.        |  |  |
| 194KMC420L2H | 22" x 32.7" x 67.7"  | 370 lbs.             | 336lbs 420lbs.        |  |  |
| 194KMC500L3F | 30" x 32.7" x 67.7"  | 536 lbs.             | 460lbs 497lbs.        |  |  |
| 194KMC500L3H | 30" x 32.7" x 67.7"  | 536 lbs.             | 460lbs 500lbs.        |  |  |

|   | 194KMC500L3F | 30" x 32.7" x 67.7" | 536 lbs. | 460lbs 497lbs. | Full |  |  |
|---|--------------|---------------------|----------|----------------|------|--|--|
|   | 194KMC500L3H | 30" x 32.7" x 67.7" | 536 lbs. | 460lbs 500lbs. | Half |  |  |
|   | MODULARS*    |                     |          |                |      |  |  |
|   | 194MC35022FA | 22" x 24.4" x 22.4" | N/A      | 300lbs 344lbs. | Full |  |  |
|   | 194MC35022HA | 22" x 24.4" x 22.4" | N/A      | 300lbs 350lbs. | Half |  |  |
|   | 194MC42022FA | 22" x 24.4" x 22.4" | N/A      | 336lbs 399lbs. | Full |  |  |
|   | 194MC42022HA | 22" x 24.4" x 22.4" | N/A      | 336lbs 420lbs. | Half |  |  |
|   | 194MC50030FA | 30" x 24.4" x 22.4" | N/A      | 460lbs 497lbs. | Full |  |  |
|   | 194MC50030HA | 30" x 24.4" x 22.4" | N/A      | 460lbs 500lbs. | Half |  |  |
|   | BINS         |                     |          |                |      |  |  |
|   | 194BIN23022  | 22" x 32.7" x 45.3" | 275 lbs. | N/A            | N/A  |  |  |
|   | 194BIN40022  | 22" x 34" x 44"     | 370 lbs. | N/A            | N/A  |  |  |
| - | 194BIN27530  | 30" x 32.7" x 45.3" | 375 lbs. | N/A            | N/A  |  |  |
|   | 194BIN54030  | 30" x 34" x 51"     | 536 lbs. | N/A            | N/A  |  |  |
|   |              |                     |          |                |      |  |  |