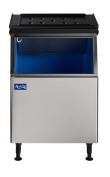

|   | 194KMC500L3F | 30" x 32.7" x 67.7" | 536 lbs. | 460lbs 497lbs. | Full |  |  |
|---|--------------|---------------------|----------|----------------|------|--|--|
|   | 194KMC500L3H | 30" x 32.7" x 67.7" | 536 lbs. | 460lbs 500lbs. | Half |  |  |
|   | MODULARS*    |                     |          |                |      |  |  |
|   | 194MC35022FA | 22" x 24.4" x 22.4" | N/A      | 300lbs 344lbs. | Full |  |  |
|   | 194MC35022HA | 22" x 24.4" x 22.4" | N/A      | 300lbs 350lbs. | Half |  |  |
|   | 194MC42022FA | 22" x 24.4" x 22.4" | N/A      | 336lbs 399lbs. | Full |  |  |
|   | 194MC42022HA | 22" x 24.4" x 22.4" | N/A      | 336lbs 420lbs. | Half |  |  |
|   | 194MC50030FA | 30" x 24.4" x 22.4" | N/A      | 460lbs 497lbs. | Full |  |  |
|   | 194MC50030HA | 30" x 24.4" x 22.4" | N/A      | 460lbs 500lbs. | Half |  |  |
|   | BINS         |                     |          |                |      |  |  |
|   | 194BIN23022  | 22" x 32.7" x 45.3" | 275 lbs. | N/A            | N/A  |  |  |
|   | 194BIN40022  | 22" x 34" x 44"     | 370 lbs. | N/A            | N/A  |  |  |
| - | 194BIN27530  | 30" x 32.7" x 45.3" | 375 lbs. | N/A            | N/A  |  |  |
|   | 194BIN54030  | 30" x 34" x 51"     | 536 lbs. | N/A            | N/A  |  |  |
|   |              |                     |          |                |      |  |  |