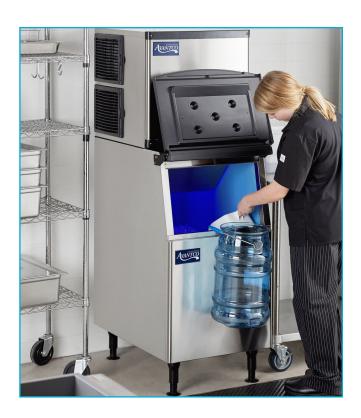

# **Buying Guide**

Environmentally Friendly R290 Hydrocarbon Refrigerant

Compact sizes in 15" and 19" widths, along with standard 22", 26", and 30" widths

Bright LED Lighting Within Ice Bins

304 Stainless Steel Exterior Construction

Easy To Use Control Panel

Adjustable Legs For Changing To Desired Height