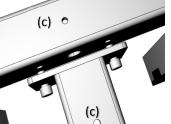

Attach side supports to legs using bolts packed in red bag located in side support cartons. The flat side with the holes (c) goes up.

Connect two center supports together.\*
The flat side with the holes (c) goes up.

Then attach center support to the side supports. The bolts are packed in a red bag located in the center support carton.

Cover plates and screws for unused outlets are packed in a red bag located in the leg cartons.