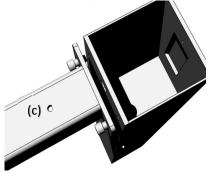

Attach side supports to legs using bolts packed in red bag located in side support cartons. The flat side with the holes (c) goes up.

Connect two center supports together.\*
The flat side with the holes (c) goes up.