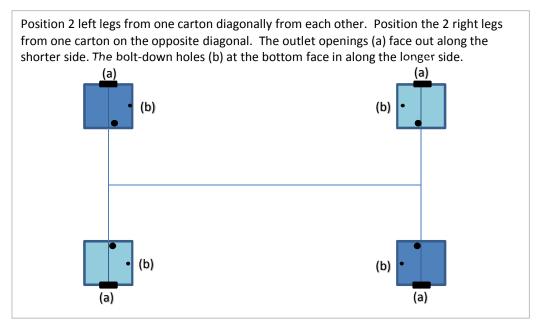

## I-Beam Table Base Assembly Instructions

2 left legs in one carton, 2 right legs in one carton, 2 side supports in one carton, & 2 center supports in one carton.\*

\*Bases for 36 x 36" tops only have one center support.