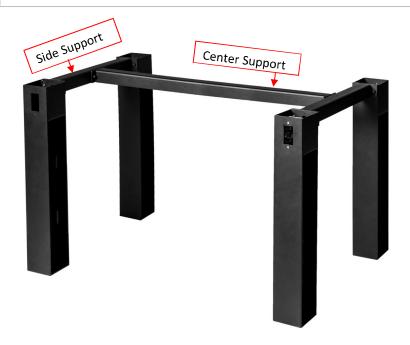

## I-Beam Table Base Assembly Instructions

2 left legs in one carton, 2 right legs in one carton, 2 side supports in one carton, & 2 center supports in one carton.\*

\*Bases for 36 x 36" tops only have one center support.