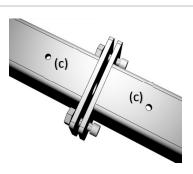

Attach side supports to legs using bolts packed in red bag located in side support cartons. The flat side with the holes (c) goes up.

Connect two center supports together.\*
The flat side with the holes (c) goes up.

Then attach center support to the side supports. The bolts are packed in a red bag located in the center support carton.

Cover plates and screws for unused outlets are packed in a red bag located in the leg cartons.