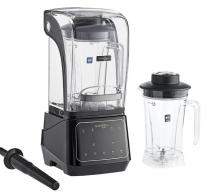

## **HBX Series**

3 1/2 hp Programmable Commercial Blender with Removable Sound Enclosure

Removable Sound Enclosure Muffles the powerful motor during operation for less intrusive front-of-house use.

**Stainless Steel Blades** Heavy-duty stainless steel blades make crushing and blending smoothies a breeze.

Programmable Controls Features waterproof touchscreen with 5 programmable buttons 2-Piece Lid Design Add ingredients at any stage by removing the clear inner lid and pushing ingredients into the jar using the included tamper.

## **HBX** Series

Includes (1) 48 oz. Triton Jar **928HBX1000** 

Includes (2) 48 oz. Triton Jars **928HBX10002J** 

Includes (1) 64 oz. Triton Jar **928HBX2000** 

Includes (2) 64 oz. Triton Jars **928HBX20002J** 