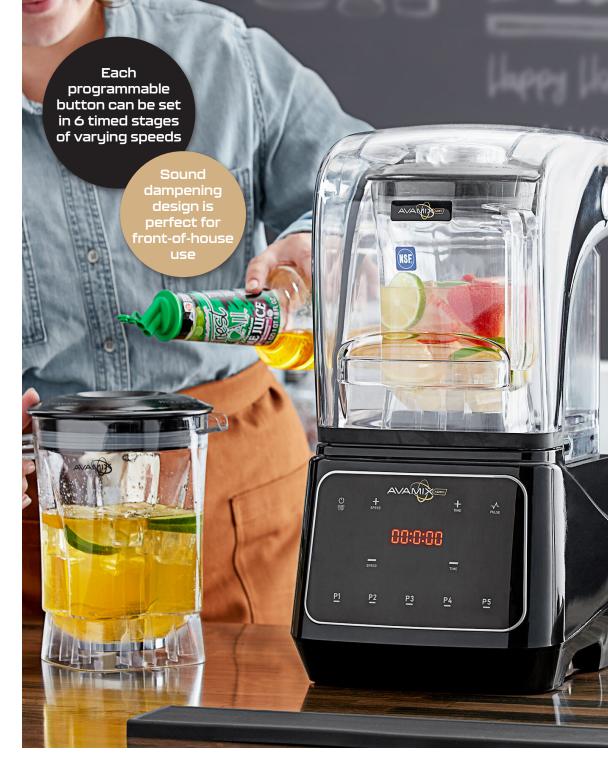

Programmable Controls Features waterproof touchscreen with 5 programmable buttons 2-Piece Lid Design Add ingredients at any stage by removing the clear inner lid and pushing ingredients into the jar using the included tamper.

TIME

P4

P5

Powerful Motor 3 1/2 hp; 1800W, one of the most powerful in its class.