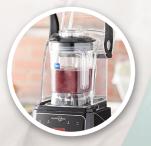

## **HBX Series**

3 1/2 hp Programmable Commercial Blender with Removable Sound Enclosure

Removable Sound Enclosure Muffles the powerful motor during operation for less intrusive front-of-house use.

**Stainless Steel Blades** Heavy-duty stainless steel blades make crushing and blending smoothies a breeze.