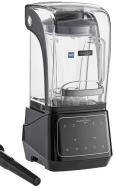

## **HBX Series**

3 1/2 hp Programmable Commercial Blender with Removable Sound Enclosure

Removable Sound Enclosure Muffles the powerful motor during operation for less intrusive front-of-house use.

**Stainless Steel Blades** Heavy-duty stainless steel blades make crushing and blending smoothies a breeze.

Programmable Controls Features waterproof touchscreen with 5 programmable buttons 2-Piece Lid Design Add ingredients at any stage by removing the clear inner lid and pushing ingredients into the jar using the included tamper.