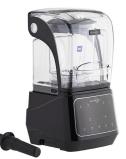

Programmable Controls Features waterproof touchscreen with 5 programmable buttons 2-Piece Lid Design Add ingredients at any stage by removing the clear inner lid and pushing ingredients into the jar using the included tamper.

EINAAVA

(U)

P1

AN/AA

30:0:00

P3

SPEED

P2

TIME

P4

P5

Powerful Motor 3 1/2 hp; 1800W, one of the most powerful in its class.