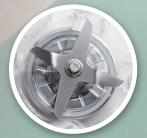

## **HBX Series**

3 1/2 hp Programmable Commercial Blender with Removable Sound Enclosure

Removable Sound Enclosure Muffles the powerful motor during operation for less intrusive front-of-house use.

**Stainless Steel Blades** Heavy-duty stainless steel blades make crushing and blending smoothies a breeze.