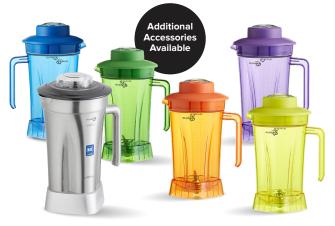

## **HBX** Series

Includes (1) 48 oz. Triton Jar **928HBX1000** 

Includes (2) 48 oz. Triton Jars **928HBX10002J** 

Includes (1) 64 oz. Triton Jar **928HBX2000** 

Includes (2) 64 oz. Triton Jars **928HBX20002J** 