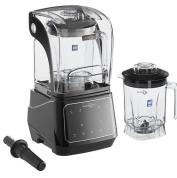

## **HBX** Series

Includes (1) 48 oz. Triton Jar **928HBX1000** 

Includes (2) 48 oz. Triton Jars **928HBX10002J** 

Includes (1) 64 oz. Triton Jar **928HBX2000** 

Includes (2) 64 oz. Triton Jars **928HBX20002J** 