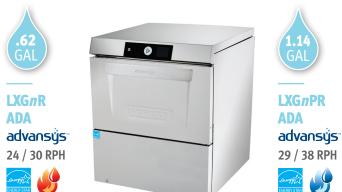

### **LX**nC

15 / 34 / 48\* RPH \*(With 2nd Level Rack)

| Features ▼                             | <b>LXnR</b><br>advansýs | LXnH/LXnC<br>Base       | LXGnR/LXGnPR<br>ADA Compliant<br>advansýs                          | CUH/CUL                 |
|----------------------------------------|-------------------------|-------------------------|--------------------------------------------------------------------|-------------------------|
| NSF Certified Pot & Pan Cycle          | ✓                       | -                       | -                                                                  | -                       |
| Steam Elimination &<br>Energy Recovery | ✓                       | _                       | (LXG <i>n</i> R)                                                   | -                       |
| Two-Level Racking Capability           | ✓                       | <b>√</b>                | -                                                                  | -                       |
| Smart Touchscreen Controls             | ✓                       | ✓                       | ✓                                                                  | -                       |
| WiFi Connectivity                      | ✓                       | ✓                       | ✓                                                                  | -                       |
| SmartConnect App                       | ✓                       | ✓                       | ✓                                                                  | -                       |
| Two-Stage Filtration                   | ✓                       | ✓                       | ✓                                                                  | -                       |
| AutoClean                              | ✓                       | <b>✓</b>                | <b>√</b>                                                           | -                       |
| Sense-A-Temp<br>Integrated Booster     | ✓                       | (LX <i>n</i> H)         | (LXG <i>n</i> R)                                                   | (CUH)                   |
| Low Chemical Alert                     | ✓                       | <b>√</b>                | <b>√</b>                                                           | ACC                     |
| Door Opening Height                    | 17"                     | 17"                     | 12"                                                                | 14.46"                  |
| Delime Cycle                           | Auto                    | Notification/<br>Manual | Auto (LXG <i>n</i> R)<br>Notification/<br>Manual (LXG <i>n</i> PR) | Notification/<br>Manual |