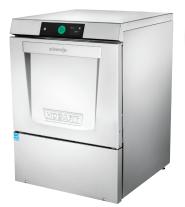

# HOBART

# **Undercounters – Machine Configuration and Model Mix**







## LXnR advansýs<sup>\*</sup>

13 / 24 / 30 / 48\* RPH \*(With 2nd Level Rack)







### LX*n*H

15 / 32 / 48\* RPH \*(With 2nd Level Rack)

### **LX**nC

15 / 34 / 48\* RPH \*(With 2nd Level Rack)















| Features ▼                             | <b>LXnR</b><br>advansýs | LXnH/LXnC<br>Base       | LXGnR/LXGnPR<br>ADA Compliant<br>advansýs                          | CUH/CUL                 |
|----------------------------------------|-------------------------|-------------------------|--------------------------------------------------------------------|-------------------------|
| NSF Certified Pot & Pan Cycle          | ✓                       | -                       | -                                                                  | -                       |
| Steam Elim