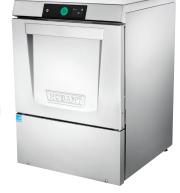

### LX*n*H

15 / 32 / 48\* RPH \*(With 2nd Level Rack)

### **LX**nC

15 / 34 / 48\* RPH \*(With 2nd Level Rack)

| Features ▼                             | <b>LXnR</b><br>advansýs | LXnH/LXnC<br>Base       | LXGnR/LXGnPR<br>ADA Compliant<br>advansýs                          | CUH/CUL                 |
|----------------------------------------|-------------------------|-------------------------|--------------------------------------------------------------------|-------------------------|
| NSF Certified Pot & Pan Cycle          | ✓                       | -                       | -                                                                  | -                       |
| Steam Elimination &<br>Energy Recovery | ✓                       | _                       | (LXG <i>n</i> R)                                                   | -                       |
| Two-Level Racking Capability           | ✓                       | <b>√</b>                | -                                                                  | -                       |
| Smart Touchscreen Controls             | ✓                       | ✓                       | ✓                                                                  | -                       |
| WiFi Connectivity                      | ✓                       | ✓                       | ✓                                                                  | -                       |
| SmartConnect App                       | ✓                       | ✓                       | ✓                                                                  | -                       |
| Two-Stage Filtration                   | ✓                       | ✓                       | ✓                                                                  | -                       |
| AutoClean                              | ✓                       | <b>✓</b>                | <b>√</b>                                                           | -                       |
| Sense-A-Temp<br>Integrated Booster     | ✓                       | (LX <i>n</i> H)         | (LXG <i>n</i> R)                                                   | (CUH)                   |
| Low Chemical Alert                     | ✓                       | <b>√</b>                | <b>√</b>                                                           | ACC                     |
| Door Opening Height                    | 17"                     | 17"                     | 12"                                                                | 14.46"                  |
| Delime Cycle                           | Auto                    | Notification/<br>Manual | Auto (LXG <i>n</i> R)<br>Notification/<br>Manual (LXG <i>n</i> PR) | Notification/<br>Manual |