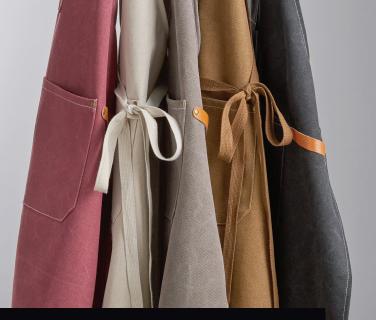

### **Hazleton** Heavy Weight Canvas Aprons

For a chic, yet functional uniform, look to the Acopa Hazleton apron collection. Each piece is made from a durable weathered canvas material with trendy antique gold and leather details. The aprons' adjustable straps allow employees to customize their fit for a comfortable look every time.

## ACOPA Hazleton | Heavy Weight Canvas Aprons

Wine, Cream, Pebble, Mocha and Black Colors

0

#### Aprons

| Product #   | Color  | Features                                             | Dimensions     | Quantity |
|-------------|--------|------------------------------------------------------|----------------|----------|
| 170BIBACNBK | Black  | <ul> <li>3 pockets</li> </ul>                        | 29" L x 26½" W | 1/each   |
| 170BIBACNBR | Mocha  | <ul><li> 2 towel loops</li><li> Adjustable</li></ul> |                |          |
| 170BIBACNGY | Pebble | cross-back straps                                    |                |          |
| 170BIBACNWH | Cream  | <ul><li>Machine washable</li><li>Gold and</li></ul>  |                |          |
| 170BIBACNWN | Wine   | leather details                                      |                |          |