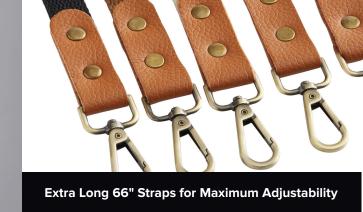

### **Replacement Straps**

| Product #   | Color  | Features                                                             | Dimensions | Quantity |
|-------------|--------|----------------------------------------------------------------------|------------|----------|
| 170BIBACNBK | Black  | Brown leather accents                                                | 66" L      | 2 / pack |
| 170BIBACNBR | Mocha  | <ul> <li>Metal clasps for<br/>easy replacement</li> </ul>            |            |          |
| 170BIBACNGY | Pebble | Mix and match for<br>unique color                                    |            |          |
| 170BIBACNWH | Cream  | combinations<br>• Fits any Acopa<br>Hazleton cross-back<br>bib apron |            |          |
| 170BIBACNWN | Wine   |                                                                      |            |          |