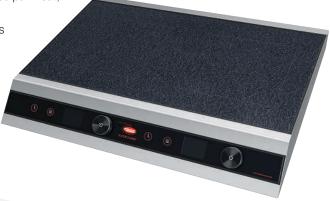

## **NEW** RAPIDE CUISINE® COUNTERTOP HIGH-POWERED/HEAVY-DUTY DUAL INDUCTION RANGES

Hatco's patent-pending Rapide Cuisine® High-Powered/Heavy-Duty Dual Induction Ranges offer industry-leading features and true back-of-house power in a commercial kitchen proof package. These dual units are configured either frontto-back or side-to-side to optimize your countertop footprint. The unit features our Magnetic Power System (MPS). This unit has User Programmable Presets (UPP) for repeat menu items, food temperature probes for more accurate cooking, timers, high resolution color displays and convenient power and temperature modes.

## STANDARD FEATURES:

- Heavy gauge stainless steel housing with side impact protection for the top
- Eight surface temperature sensors (four sensors per heating element) offer the most accurate control in its class
- Comes with Food Temperature Probes for guicker and more accurate cooking temperature control
- 3-stage programming mode so the operator can create preset programs for consistent and labor-saving cooking cycles
- A fully sealed 0.25" glass-ceramic top with conformal coated boards keeps pan heat, moisture and grease away from internal electronics
- Pan Sense Technology (PST) activates the unit only when a suitable pan is placed on top
- USB ports for downloading updates or adding Modes from our website

**IRNG-PC2S** Side-to-side