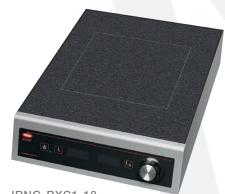

## **NEW** BOXER® COUNTERTOP INDUCTION RANGE

Hatco's Boxer® Induction Range has all the same power as our Hatco line of induction ranges, but with no frills. This economy model is simple to operate and has the Magnetic Power System (MPS), delivering the highest power in its class! This unit has all the basics for the rigors of commercial foodservice use, as well as a timer with convenient power and temperature modes.

## STANDARD FEATURES:

- Heavy-gauge stainless steel housing with side impact protection for the top
- Large control knob is adaptive, adjusts to user input and has precise control
- Display instantly advises the operator of precise power, temperature (°F or °C) and time control (0 to 1 hour)
- Black, glass-ceramic top is durable and easy to clean fully-sealed and conformal-coated boards add extra protection against grease or moisture
- Safety and convenience features, such as automatic shut-off, to prevent overheating

IRNG-BXC1-18