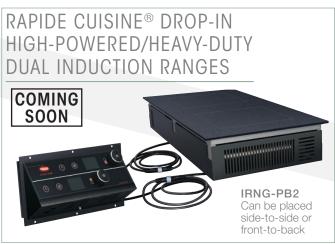

## **NEW** RAPIDE CUISINE® COUNTERTOP HIGH-POWERED/HEAVY-DUTY DUAL INDUCTION RANGES

Hatco's patent-pending Rapide Cuisine® High-Powered/Heavy-Duty Dual Induction Ranges offer industry-leading features and true back-of-house power in a commercial kitchen proof package. These dual units are configured either frontto-back or side-to-side to optimize your countertop footprint. The unit features our Magnetic Power System (MPS). This unit has User Programmable Presets (UPP) for repeat menu items, food temperature probes for more accurate cooking, timers, high resolution color displays and convenient power and temperature modes.

## STANDARD FEATURES:

- Heavy gauge stainless steel housing with side impact protection for the top
- Eight surface temperature sensors (four sensors per heating element) offer the most accurate control in its class
- Comes with Food Temperature Probes for guicker and more accurate cooking temperature control
- 3-stage programming mode so the operator can create preset programs for consistent and labor-saving cooking cycles
- A fully sealed 0.25" glass-ceramic top with conformal coated boards keeps pan heat, moisture and grease away from internal electronics
- Pan Sense Technology (PST) activates the unit only when a suitable pan is placed on top
- USB ports for downloading updates or adding Modes from our website