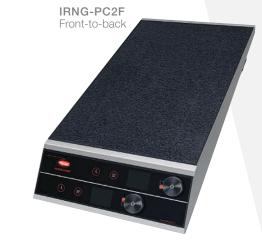

## **NEW** RAPIDE CUISINE® COUNTERTOP HIGH-POWERED/HEAVY-DUTY DUAL INDUCTION RANGES

Hatco's patent-pending Rapide Cuisine® High-Powered/Heavy-Duty Dual Induction Ranges offer industry-leading features and true back-of-house power in a commercial kitchen proof package. These dual units are configured either frontto-back or side-to-side to optimize your countertop footprint. The unit features our Magnetic Power System (MPS). This unit has User Programmable Presets (UPP) for repeat menu items, food temperature probes for more accurate cooking, timers, high resolution color displays and convenient power and temperature modes.

## STANDARD FEATURES:

- Heavy gauge stainless steel housing with side impact protection for the top
- Eight surface temperature sensors (four sensors per heating element) offer the most accurate control in its class
- Comes with Food Temperature Probes for guicker and more accurate cooking temperature control
- 3-stage programming mode so the operator can create preset programs for consistent and labor-saving cooking cycles
- A fully sealed 0.25" glass-ceramic top with conformal coated boards keeps pan heat, moisture and grease away from internal electronics
- Pan Sense Technology (PST) activates the unit only when a suitable pan is placed on top
- USB ports for downloading updates or adding Modes from our website