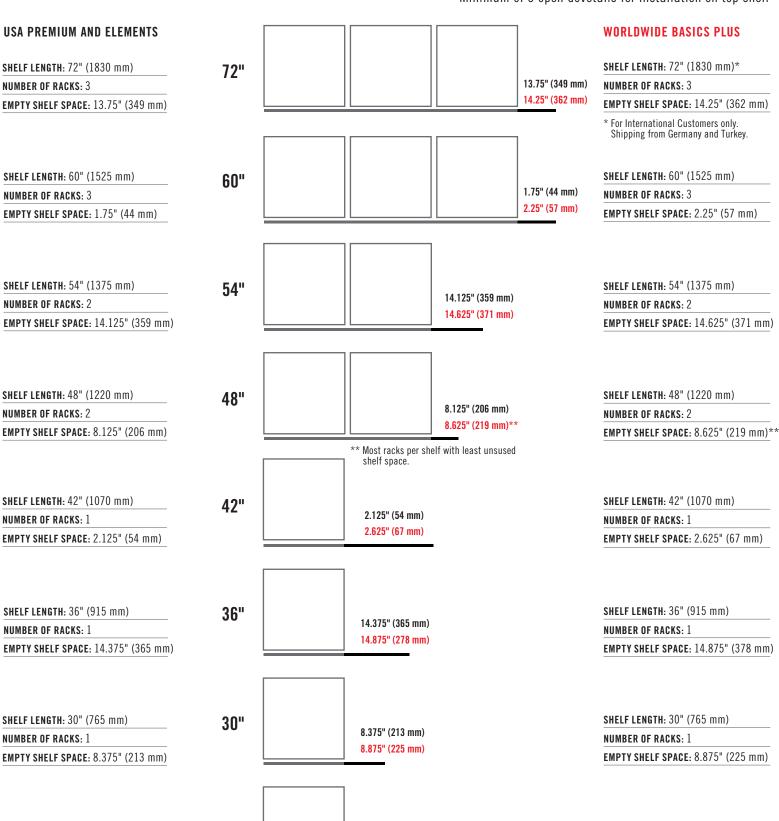

### Racks per Shelf Reference Chart

#### For 60 x 40 Sheet Pans

SHELF LENGTH: 24" (610 mm)

EMPTY SHELF SPACE: 2.375" (60 mm)

NUMBER OF RACKS: 1

24"

CSUPR6040S6 - For Premium and Elements Series

CBUPR6040S6 - For Basic Plus Series

#### **Installation Tips**

- Attach to posts OR secure together
- Requires 5 open dovetails between shelves
- Minimum of 3 open dovetails for installation on top shelf

2.375" (60 mm)

2.875" (73 mm)