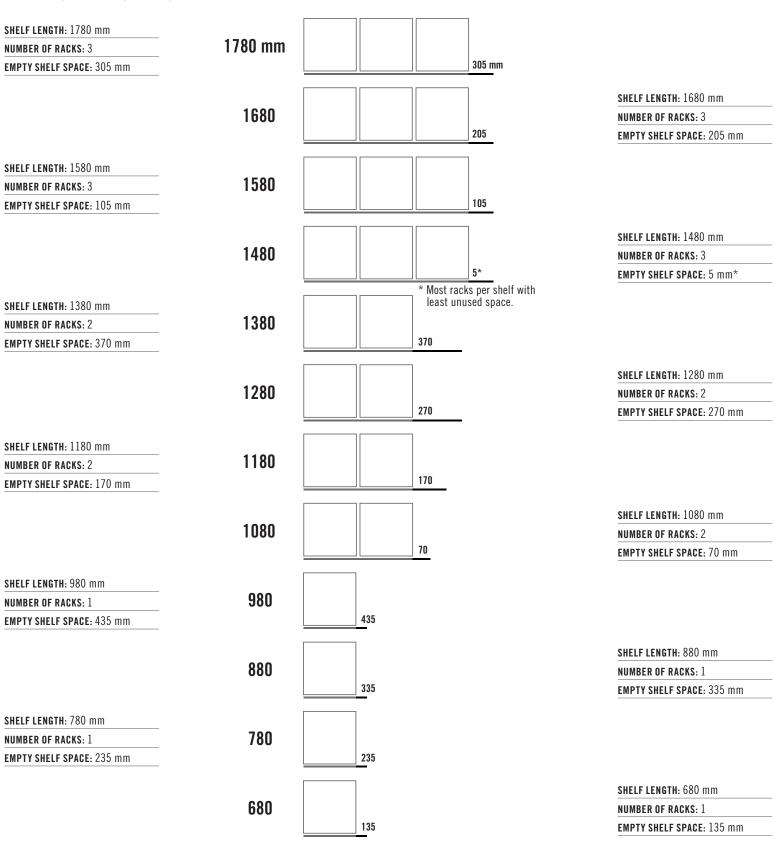

## Racks per Shelf Reference Chart

For 60 x 40 Sheet Pans

CSUPR6040S6 - For Metric Premium Series

#### **Installation Tips**

- Attach to posts OR secure together
- Requires 5 open dovetails between shelves
- Minimum of 3 open dovetails for installation on top shelf

#### INTERNATIONAL METRIC PREMIUM