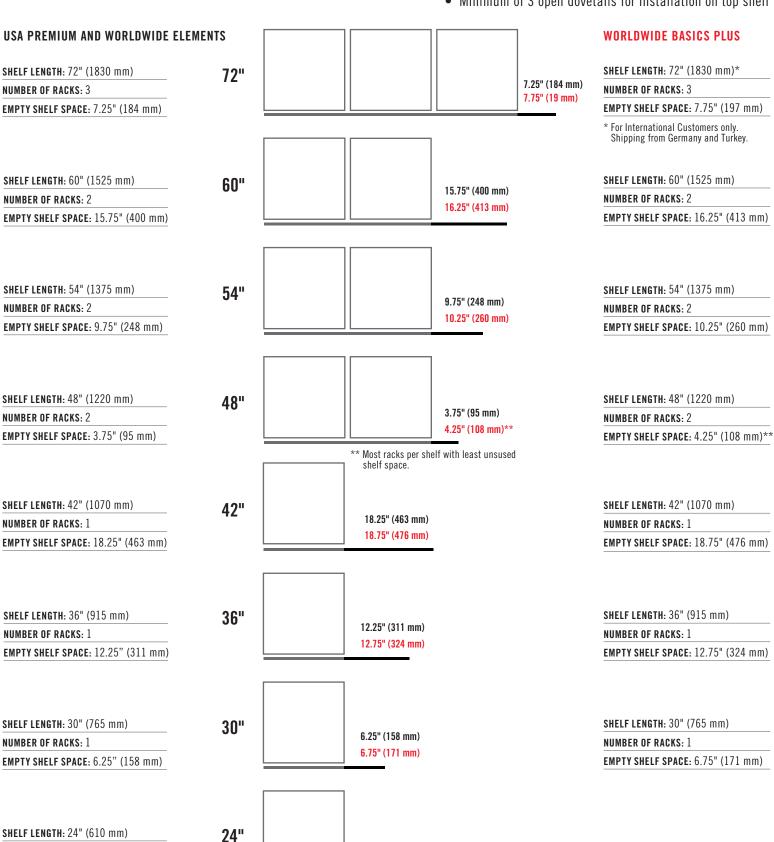

### Racks per Shelf Reference Chart

#### For 18 x 26 Sheet Pans

NUMBER OF RACKS: 1

EMPTY SHELF SPACE: 0.25" (6 mm)

CSUPR1826S6 - For Premium and Flements Series

CBUPR1826S6 - For Basic Plus Series

#### **Installation Tips**

- Attach to posts OR secure together
- Requires 5 open dovetails between shelves
- Minimum of 3 open dovetails for installation on top shelf

0.25" (6 mm)

0.75" (19 mm)