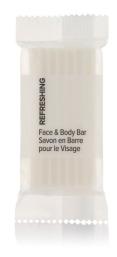

GREY + FINCH 0.84oz. BOTTLES

GREY + FINCH SOAPS

## GREY + FINCH 12oz DOVELOK

| PART #                         | DESCRIPTION                                      | CASE PACK |
|--------------------------------|--------------------------------------------------|-----------|
| GREY+FINCH 0.84 oz BOTTLES & S | OAPS                                             |           |
| GRFN01-00                      | GREY + FINCH SHAMPOO 0.84oz                      | 160       |
| GRFN02-00                      | GREY + FINCH CONDITIONER 0.84oz                  | 160       |
| GRFN03-00                      | GREY + FINCH BODY WASH 0.84oz                    | 160       |
| GRFN04-00                      | GREY + FINCH LOTION 0.84oz                       | 160       |
| JPMS005-00                     | REFRESHING 0.72oz FACE & BODY FLOW WRAP SOAP BAR | 450       |
| JPMS006-00                     | REFRESHING 10z MASSAGE FLOW WRAP SOAP BAR        | 288       |
| GREY + FINCH 120Z DOVELOK PRO  | OGRAM                                            |           |
| GRFN05-00                      | GREY + FINCH 120Z DOVELOK SHAMPOO                | 20        |
| GRFN06-00                      | GREY + FINCH 120Z DOVELOK CONDITIONER            | 20        |
| GRFN07-00                      | GREY + FINCH 120Z DOVELOK BODY WASH              | 20        |