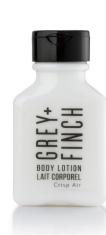

GREY + FINCH 0.84oz. BOTTLES

GREY + FINCH SOAPS

## GREY + FINCH 12oz DOVELOK

| PART #                         | DESCRIPTION                                      | CASE PACK |
|--------------------------------|--------------------------------------------------|-----------|
| GREY+FINCH 0.84 oz BOTTLES & S | OAPS                                             |           |
| GRFN01-00                      | GREY + FINCH SHAMPOO 0.84oz                      | 160       |
| GRFN02-00                      | GREY + FINCH CONDITIONER 0.84oz                  | 160       |
| GRFN03-00                      | GREY + FINCH BODY WASH 0.84oz                    | 160       |
| GRFN04-00                      | GREY + FINCH LOTION 0.84oz                       | 160       |
| JPMS005-00                     | REFRESHING 0.72oz FACE & BODY FLOW WRAP SOAP BAR | 450       |
| JPMS006-00                     | REFRESHING 10z MASSAGE FLOW WRAP SOAP BAR        | 288       |
| GREY + FINCH 120Z DOVELOK PRO  | OGRAM                                            |           |
| GRFN05-00                      | GREY + FINCH 120Z DOVELOK SHAMPOO                | 20        |
| GRFN06-00                      | GREY + FINCH 120Z DOVELOK CONDITIONER            | 20        |
| GRFN07-00                      | GREY + FINCH 120Z DOVELOK BODY WASH              | 20        |