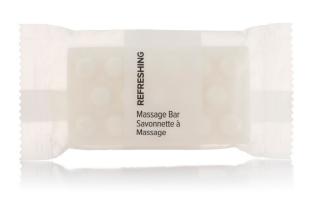

GREY + FINCH 0.84oz. BOTTLES

GREY + FINCH SOAPS

## GREY + FINCH 12oz DOVELOK

| PART #                         | DESCRIPTION                                      | CASE PACK |
|--------------------------------|--------------------------------------------------|-----------|
| GREY+FINCH 0.84 oz BOTTLES & S | OAPS                                             |           |
| GRFN01-00                      | GREY + FINCH SHAMPOO 0.84oz                      | 160       |
| GRFN02-00                      | GREY + FINCH CONDITIONER 0.84oz                  | 160       |
| GRFN03-00                      | GREY + FINCH BODY WASH 0.84oz                    | 160       |
| GRFN04-00                      | GREY + FINCH LOTION 0.84oz                       | 160       |
| JPMS005-00                     | REFRESHING 0.72oz FACE & BODY FLOW WRAP SOAP BAR | 450       |
| JPMS006-00                     | REFRESHING 10z MASSAGE FLOW WRAP SOAP BAR        | 288       |
| GREY + FINCH 120Z DOVELOK PRO  | OGRAM                                            |           |
| GRFN05-00                      | GREY + FINCH 120Z DOVELOK SHAMPOO                | 20        |
| GRFN06-00                      | GREY + FINCH 120Z DOVELOK CONDITIONER            | 20        |
| GRFN07-00                      | GREY + FINCH 120Z DOVELOK BODY WASH              | 20        |