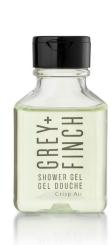

GREY + FINCH 0.84oz. BOTTLES

GREY + FINCH SOAPS

## GREY + FINCH 12oz DOVELOK

| PART #                         | DESCRIPTION                                      | CASE PACK |
|--------------------------------|--------------------------------------------------|-----------|
| GREY+FINCH 0.84 oz BOTTLES & S | OAPS                                             |           |
| GRFN01-00                      | GREY + FINCH SHAMPOO 0.84oz                      | 160       |
| GRFN02-00                      | GREY + FINCH CONDITIONER 0.84oz                  | 160       |
| GRFN03-00                      | GREY + FINCH BODY WASH 0.84oz                    | 160       |
| GRFN04-00                      | GREY + FINCH LOTION 0.84oz                       | 160       |
| JPMS005-00                     | REFRESHING 0.72oz FACE & BODY FLOW WRAP SOAP BAR | 450       |
| JPMS006-00                     | REFRESHING 10z MASSAGE FLOW WRAP SOAP BAR        | 288       |
| GREY + FINCH 120Z DOVELOK PRO  | OGRAM                                            |           |
| GRFN05-00                      | GREY + FINCH 120Z DOVELOK SHAMPOO                | 20        |
| GRFN06-00                      | GREY + FINCH 120Z DOVELOK CONDITIONER            | 20        |
| GRFN07-00                      | GREY + FINCH 120Z DOVELOK BODY WASH              | 20        |