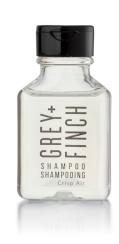

## **Crisp Air Collection**

Bright sun-kissed notes of sparkling orange citrus and bergamot fuse with grounding earthy essence of pure white tea leaves and a hint of fresh ginger create a bright clean fresh scent.

GREY + FINCH 0.84oz. BOTTLES

GREY + FINCH SOAPS

## GREY + FINCH 12oz DOVELOK

| PART #                         | DESCRIPTION                                      | CASE PACK |
|--------------------------------|--------------------------------------------------|-----------|
| GREY+FINCH 0.84 oz BOTTLES & S | OAPS                                             |           |
| GRFN01-00                      | GREY + FINCH SHAMPOO 0.84oz                      | 160       |
| GRFN02-00                      | GREY + FINCH CONDITIONER 0.84oz                  | 160       |
| GRFN03-00                      | GREY + FINCH BODY WASH 0.84oz                    | 160       |
| GRFN04-00                      | GREY + FINCH LOTION 0.84oz                       | 160       |
| JPMS005-00                     | REFRESHING 0.72oz FACE & BODY FLOW WRAP SOAP BAR | 450       |
| JPMS006-00                     | REFRESHING 10z MASSAGE FLOW WRAP SOAP BAR        | 288       |
| GREY + FINCH 120Z DOVELOK PRO  | OGRAM                                            |           |
| GRFN05-00                      | GREY + FINCH 120Z DOVELOK SHAMPOO                | 20        |
| GRFN06-00                      | GREY + FINCH 120Z DOVELOK CONDITIONER            | 20        |
| GRFN07-00                      | GREY + FINCH 120Z DOVELOK BODY WASH              | 20        |