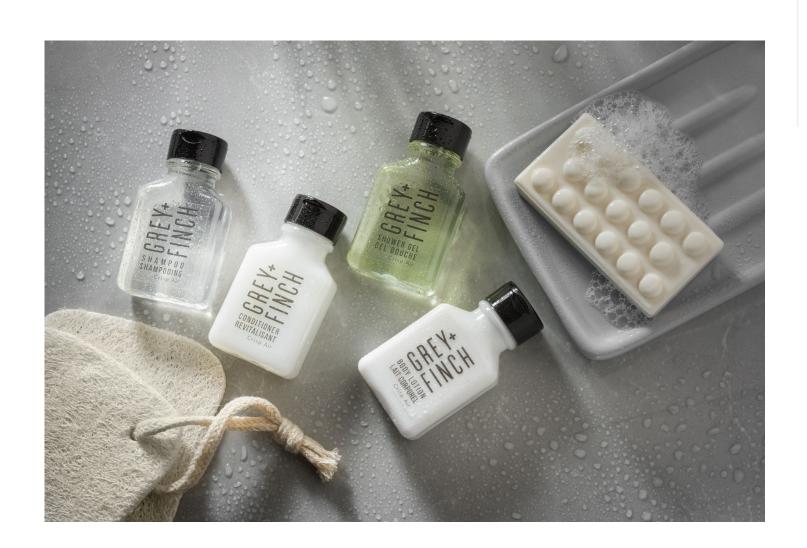

## Sophisticated Modern Packaging

Clean and sophisticated packaging converges with a minimalistic design to beautifully complement any guest room aesthetic and to seamlessly fit with any location.

Whether the view is a mountaintop or a cityscape, Grey + Finch is crafted to deliver the utmost in travel self-care. Elevate the experience with a line of bath amenities that meets your guests wherever they choose to wander.

GREY + FINCH 0.84oz. BOTTLES

GREY + FINCH SOAPS