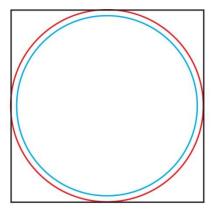

BLACK SQUARE IS ARTBOARD 2".
RED CIRCLE IS DIELINE 2".
BLUE CIRCLE IS ARTWORK 1.875"
(0.0625" FROM DIELINE ALL SIDES.

Both spot colors and CMYK color mode is acceptable.

Placed images must be 300 dpi minimum.