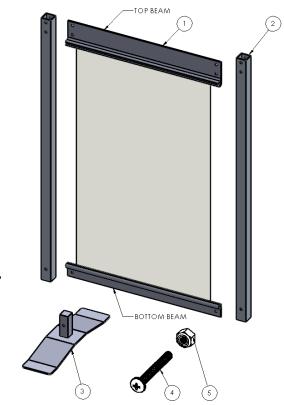

## **Components included in this Kit:**

- 1. (1) Clear Curtain Assembly
- 2. (2) Posts, Side
- 3. (2) Foot, 12"
- 4. (6) Screw, Pan Head 10-32 x 1-1/2" L.
- 5. (6) Nut, Lock 10-32

- A. Attach each Side Post to the Top Beam with two (2) Screw, Pan Head  $10-32 \times 1-1/2$ " L. and two (2) Nut, Lock 10-32.
- B. Using one (1) Screw, Pan Head 10-32 x 1-1/2" L. and one(1) Nut, Lock 10-32, attach the Bottom Beam, Side Post, and Foot simultaneously.
- C. Repeat for the other end of the Bottom Beam, the other Side Post, and the other Foot.