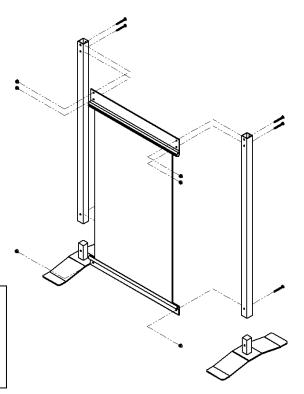

## **Components included in this Kit:**

- 1. (1) Clear Curtain Assembly
- 2. (2) Posts, Side
- 3. (2) Foot, 12"
- 4. (6) Screw, Pan Head 10-32 x 1-1/2" L.
- 5. (6) Nut, Lock 10-32

- A. Attach each Side Post to the Top Beam with two (2) Screw, Pan Head  $10-32 \times 1-1/2$ " L. and two (2) Nut, Lock 10-32.
- B. Using one (1) Screw, Pan Head 10-32 x 1-1/2" L. and one(1) Nut, Lock 10-32, attach the Bottom Beam, Side Post, and Foot simultaneously.
- C. Repeat for the other end of the Bottom Beam, the other Side Post, and the other Foot.