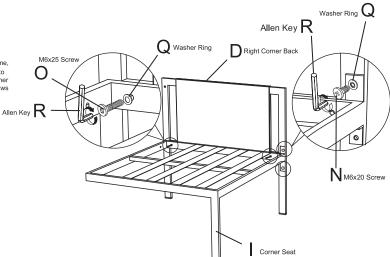

### STEP 5 PARTS REQUIRED

| Part | Image | Description       | QTY |
|------|-------|-------------------|-----|
| с    |       | Left Corner Back  | 1x  |
| D    |       | Right Corner Back | 1x  |
| ı    |       | Corner seat       | 1x  |
| N    |       | M6x20 Screw       | 4x  |
| 0    |       | M6x25 Screw       | 4x  |
| Q    | 0     | Washer Ring       | 8x  |
| R    |       | Allen Key         | 1x  |

STEP 5A: From inside the frame, attach Right Corner Back (Part D) to Corner Seat (Part I) using (2) Washer Rings (Part Q) and (2) M6x25 Screws (Part O)

STEP 5B: From inside the frame, Q Washer Ring attach Left Corner Back (Part C) to Corner Seat (Part I) using (2) Washer Rings (Part Q) and (2) M6x25 Screws (Part O) O M6x25 Screw R Allen Key e Om R Allen Key C Left Corner Back Ø 0 Washer Ring  ${\sf Q}$ N M6x20 Screw T Corner Seat R Allen Key ~ Washer Ring Q N M6x20 Screw