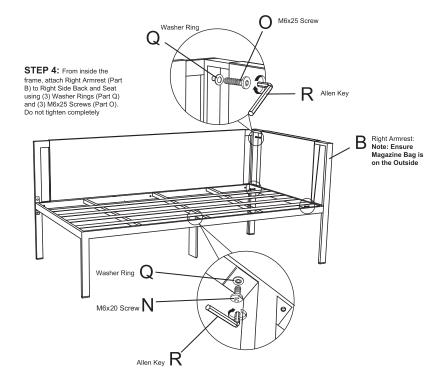

Q Washer Ring

| STEP 4 PARTS REQUIRED | (Note: Part B has magazine bag) |
|-----------------------|---------------------------------|
|                       |                                 |

| Part | Image    | Description   | QTY |
|------|----------|---------------|-----|
| В    |          | Right Armrest | 1x  |
| 0    |          | M6x25 Screw   | Зx  |
| Q    | 0        | Washer Ring   | 5x  |
| R    |          | Allen Key     | 1x  |
| N    | (0)))))) | M6x20 Screw   | 2x  |
| т    |          | Middle leg    | 1x  |