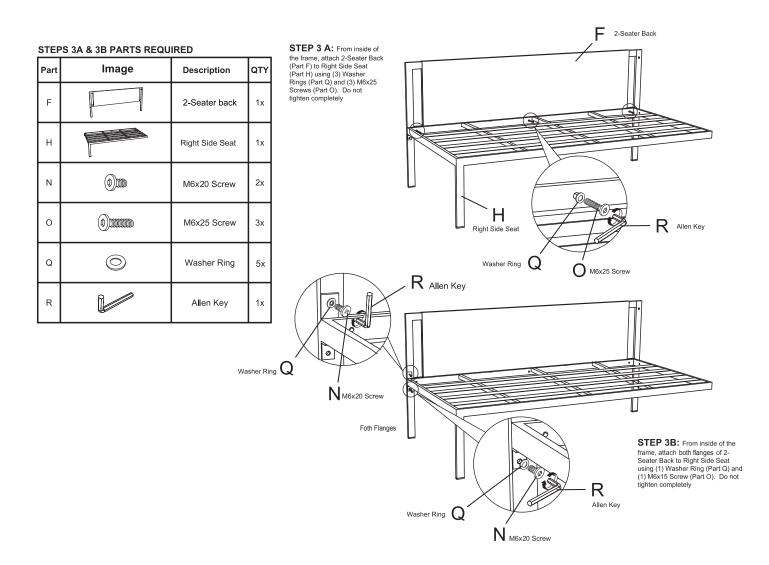

# PARTS

| Part | Image    | Description                                                                    | QTY | Part | Image      | Description              | QTY |
|------|----------|--------------------------------------------------------------------------------|-----|------|------------|--------------------------|-----|
| A    |          | Left armrest<br>Note: Left armrest has<br>magazine bag that faces<br>outward   | 1x  | J    |            | Smaller back<br>cushion  | 1x  |
| в    |          | Right armrest<br>Note: Right armrest has<br>magazine bag that faces<br>outward | 1x  | к    |            | Standard back<br>cushion | 5x  |
| с    |          | Left Corner Back                                                               | 1x  | L    |            | Corner seat<br>cushion   | 1x  |
| D    |          | Right Corner Back                                                              | 1x  | М    |            | 2-Seat Cushion           | 2x  |
| E    |          | 2-Seater back                                                                  | 1x  | N    |            | M6x20 Screw              | 12x |
| F    |          | 2-Seater back                                                                  | 1x  | 0    |            | M6x25 Screw              | 16x |
| G    |          | Left Side Seat                                                                 | 1x  | Ρ    |            | M6x45 Screw              | 1x  |
| н    |          | Right Side Seat                                                                | 1x  | Q    | $\bigcirc$ | Washer Ring              | 29x |
| I    |          | Corner seat                                                                    | 1x  | R    |            | Allen Key                | 1x  |
| т    | <b>\</b> | Middle leg                                                                     | 2x  | S    |            | Fastener Strap           | 4X  |