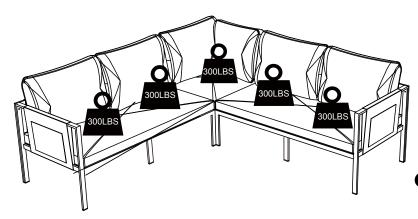

- CHOCKING HAZARD -Small Parts. Adult Assembly Required.
- DO NOT ALLOW CHILDREN TO CLIMB ON FURNITURE

Serious or fatal crushing injuries can occur from furniture tipping over. You must install the Tipping Restraint Hardware with the unit to prevent the unit from tipping and causing any accidental injury,instability,death or damage. The tipping restraint is intended only as a safety measure, it is not a substitute for proper adult supervision.

To help prevent furniture from tipping over it must be permanently attached to the wall. Anti-Tip Safety Wall Straps suitable the unit weight and wall materials (if not included) should be purchased and installed.