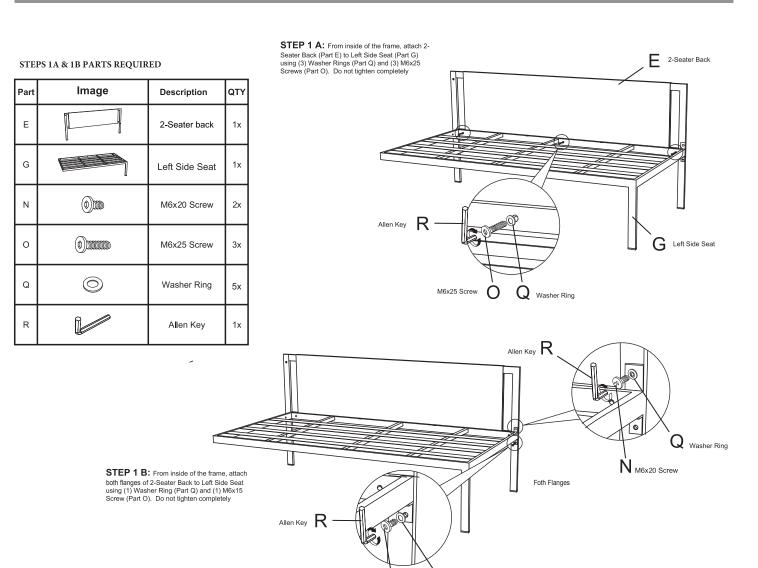

# PARTS

| Part | Image    | Description                                                                    | QTY | Part | Image      | Description              | QTY |
|------|----------|--------------------------------------------------------------------------------|-----|------|------------|--------------------------|-----|
| A    |          | Left armrest<br>Note: Left armrest has<br>magazine bag that faces<br>outward   | 1x  | J    |            | Smaller back<br>cushion  | 1x  |
| в    |          | Right armrest<br>Note: Right armrest has<br>magazine bag that faces<br>outward | 1x  | к    |            | Standard back<br>cushion | 5x  |
| с    |          | Left Corner Back                                                               | 1x  | L    |            | Corner seat<br>cushion   | 1x  |
| D    |          | Right Corner Back                                                              | 1x  | М    |            | 2-Seat Cushion           | 2x  |
| E    |          | 2-Seater back                                                                  | 1x  | N    |            | M6x20 Screw              | 12x |
| F    |          | 2-Seater back                                                                  | 1x  | 0    |            | M6x25 Screw              | 16x |
| G    |          | Left Side Seat                                                                 | 1x  | Ρ    |            | M6x45 Screw              | 1x  |
| н    |          | Right Side Seat                                                                | 1x  | Q    | $\bigcirc$ | Washer Ring              | 29x |
| I    |          | Corner seat                                                                    | 1x  | R    |            | Allen Key                | 1x  |
| т    | <b>\</b> | Middle leg                                                                     | 2x  | S    |            | Fastener Strap           | 4X  |