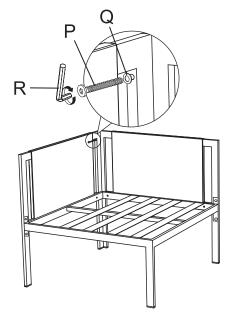

#### **STEP 6 PARTS REQUIRED**

| Part | Image | Description | QTY |
|------|-------|-------------|-----|
| Ρ    |       | M6x45 Screw | 1x  |
| Q    | 0     | Washer Ring | 1x  |
| R    | Î.    | Allen Key   | 1x  |

STEP 6: From inside the frame, attach upper corners of left and right corner seats using Washer Ring (Part Q) and M6x40 Screw (Part P). Securely tighten screws in all pieces