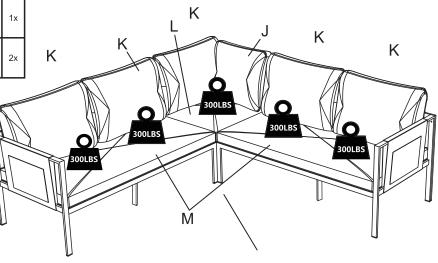

### **STEP 8 PARTS REQUIRED**

- -- -- -- --

| Part | Image | Description           | QTY |
|------|-------|-----------------------|-----|
| J    |       | Small Back Cushion    | 1x  |
| к    |       | Standard back cushion | 5x  |
| L    |       | Corner seat cushion   | 1x  |
| м    |       | 2-Seat Cushion        | 2x  |

-

- --

-----

STEP 8: Add 2-Seat Cushions (Part M) to the left and right seats. Add Corner Seat Cushion (Part L) to the Corner Seat. Add (3) Standard Back Cushions (Part K) to the Left 2-Seater Back and Left Corner Back then add (2) Standard Back Cushions (Part K) to the Right 2-Seater Back. Add the Small Back Cushion (Part J) to the Right 2-Seater Back.