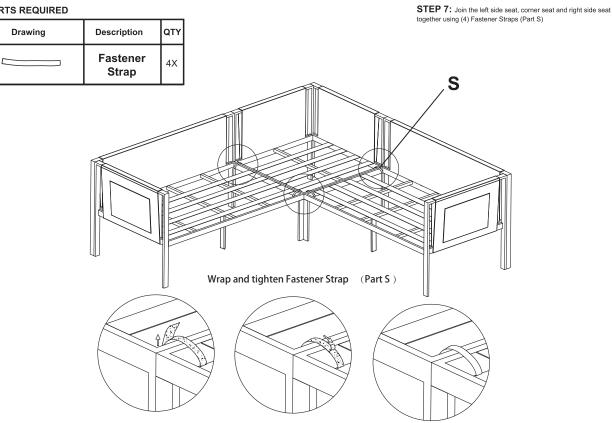

art Q) and (2) M6x25 Screws (Part O)



STEP 5B: From inside the frame, Q Washer Ring attach Left Corner Back (Part C) to Corner Seat (Part I) using (2) Washer Rings (Part Q) and (2) M6x25 Screws (Part O) O M6x25 Screw R Allen Key e Om R Allen Key C Left Corner Back Ø 0 Washer Ring  ${\sf Q}$ N M6x20 Screw T Corner Seat R Allen Key ~ Washer Ring Q N M6x20 Screw

#### **STEP 6 PARTS REQUIRED**

| Part | Image | Description | QTY |
|------|-------|-------------|-----|
| Ρ    |       | M6x45 Screw | 1x  |
| Q    | 0     | Washer Ring | 1x  |
| R    | Î.    | Allen Key   | 1x  |

STEP 6: From inside the frame, attach upper corners of left and right corner seats using Washer Ring (Part Q) and M6x40 Screw (Part P). Securely tighten screws in all pieces



### **STEP 7 PARTS REQUIRED**

Part

S



### **STEP 8 PARTS REQUIRED**

- -- -- -- --

| Part | Image | Description           | QTY |
|------|-------|-----------------------|-----|
| J    |       | Small Back Cushion    | 1x  |
| к    |       | Standard back cushion | 5x  |
| L    |       | Corner seat cushion   | 1x  |
| м    |       | 2-Seat Cushion        | 2x  |

-

- --

-----

STEP 8: Add 2-Seat Cushions (Part M) to the left and right seats. Add Corner Seat Cushion (Part L) to the Corner Seat. Add (3) Standard Back Cushions (Part K) to the Left 2-Seater Back and Left Corner Back then add (2) Standard Back Cushions (Part K) to the Right 2-Seater Back. Add the Small Back Cushion (Part J) to the Right 2-Seater Back.



- - -

\_ \_ - ---

. \_ \_ - - -