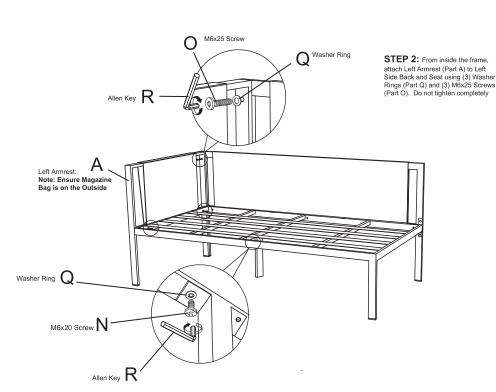

M6x20 Screw N

STEP 2 PARTS REQUIRED (Note: Part A has magazine bag)

| Part | Image | Description  | QTY |
|------|-------|--------------|-----|
| А    | Q     | Left Armrest | 1x  |
| 0    |       | M6x25 Screw  | 3x  |
| Q    | 0     | Washer Ring  | 5x  |
| R    |       | Allen Key    | 1x  |
| И    |       | M6x20 Screw  | 2x  |
| т    |       | Middle leg   | 1x  |