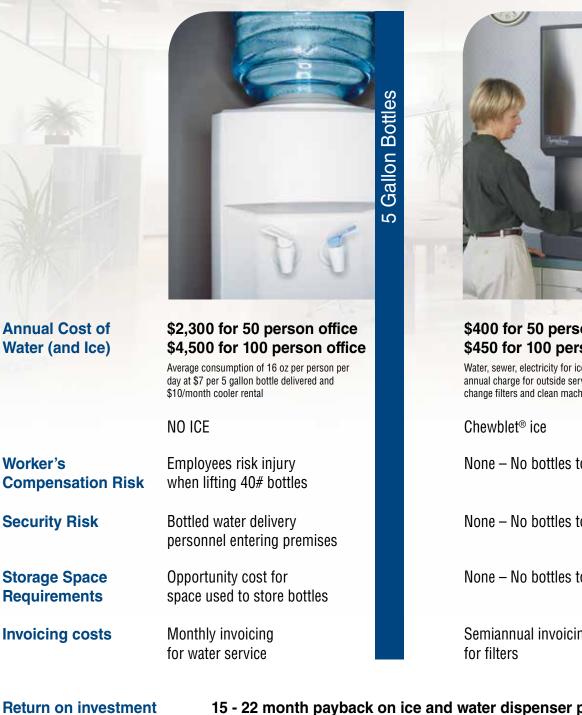

## Annual Cost of Water (and Ice)

#### \$400 for 50 person office \$450 for 100 person office

Water, sewer, electricity for ice and water plus annual charge for outside service company to change filters and clean machine

Chewblet® ice

None - No bottles to lift!

None – No bottles to deliver!

None – No bottles to store!

Semiannual invoicing for filters

**Return on investment** 

8 - 12 month payback on ice and water dispenser purchase

**Environmental benefits** 

25,000 single serve bottles eliminated per year in a 100 person office