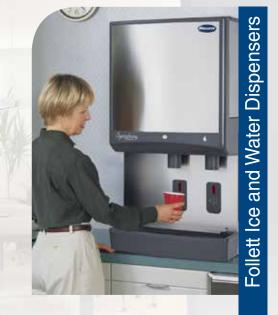

# Follett<sup>®</sup> Ice & Water Dispensers – the sustainable choice that reduces office water costs by over 80% compared to bottles

Bottles

Single Serve

### Follett® Ice & Water Dispensers — the sustainable choice that reduces office water costs by over 80% compared to bottles

<sup>-</sup>ollett Ice and Water Dispenser