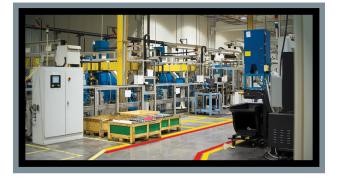

## THE MIGHTY LINE 5S FLOOR TAPE COLOR RECOMMENDATIONS

## Might Line Color recommendations are based on industry common practice.

| 1ª | YELLOW                               | Use to signify safe paths for walking                                                |
|----|--------------------------------------|--------------------------------------------------------------------------------------|
|    | RED                                  | For dangerous areas, emergency exit areas                                            |
| 6  | WHITE                                | Production equipment: machines, carts, incoming racks                                |
| e  | GREEN                                | Safety-related areas: eye wash stations, safety showers etc.                         |
|    | ORANGE                               | Machinery parts areas                                                                |
|    | BLUE                                 | Works in progress/equipment under repair zones                                       |
|    | BLACK                                | Finished goods area                                                                  |
|    | YELLOW<br>WITH<br>BLACK<br>DIAGONALS | Extra caution walkways                                                               |
|    | WHITE<br>WITH<br>RED<br>DIAGONALS    | Safety equipment areas: Fire extinguishers,<br>electrical panels, AED machines, etc. |