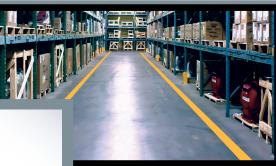

## THE MIGHTY LINE 5S FLOOR TAPE COLOR RECOMMENDATIONS

## Might Line Color recommendations are based on industry common practice.

| 1ª | YELLOW                               | Use to signify safe paths for walking                                                |
|----|--------------------------------------|--------------------------------------------------------------------------------------|
|    | RED                                  | For dangerous areas, emergency exit areas                                            |
| 6  | WHITE                                | Production equipment: machines, carts, incoming racks                                |
| e  | GREEN                                | Safety-related areas: eye wash stations, safety showers etc.                         |
|    | ORANGE                               | Machinery parts areas                                                                |
|    | BLUE                                 | Works in progress/equipment under repair zones                                       |
|    | BLACK                                | Finished goods area                                                                  |
|    | YELLOW<br>WITH<br>BLACK<br>DIAGONALS | Extra caution walkways                                                               |
|    | WHITE<br>WITH<br>RED<br>DIAGONALS    | Safety equipment areas: Fire extinguishers,<br>electrical panels, AED machines, etc. |