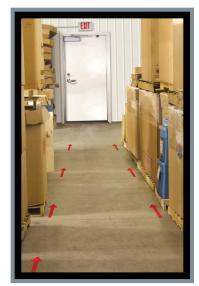

## THE MIGHTY LINE 5S FLOOR TAPE COLOR RECOMMENDATIONS

## Might Line Color recommendations are based on industry common practice.

| 1ª | YELLOW                               | Use to signify safe paths for walking                                                |
|----|--------------------------------------|--------------------------------------------------------------------------------------|
|    | RED                                  | For dangerous areas, emergency exit areas                                            |
| 6  | WHITE                                | Production equipment: machines, carts, incoming racks                                |
| e  | GREEN                                | Safety-related areas: eye wash stations, safety showers etc.                         |
|    | ORANGE                               | Machinery parts areas                                                                |
|    | BLUE                                 | Works in progress/equipment under repair zones                                       |
|    | BLACK                                | Finished goods area                                                                  |
|    | YELLOW<br>WITH<br>BLACK<br>DIAGONALS | Extra caution walkways                                                               |
|    | WHITE<br>WITH<br>RED<br>DIAGONALS    | Safety equipment areas: Fire extinguishers,<br>electrical panels, AED machines, etc. |