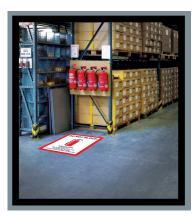

## THE MIGHTY LINE 5S FLOOR TAPE COLOR RECOMMENDATIONS

## Might Line Color recommendations are based on industry common practice.

| 1ª | YELLOW                               | Use to signify safe paths for walking                                                |
|----|--------------------------------------|--------------------------------------------------------------------------------------|
|    | RED                                  | For dangerous areas, emergency exit areas                                            |
| 6  | WHITE                                | Production equipment: machines, carts, incoming racks                                |
| e  | GREEN                                | Safety-related areas: eye wash stations, safety showers etc.                         |
|    | ORANGE                               | Machinery parts areas                                                                |
|    | BLUE                                 | Works in progress/equipment under repair zones                                       |
|    | BLACK                                | Finished goods area                                                                  |
|    | YELLOW<br>WITH<br>BLACK<br>DIAGONALS | Extra caution walkways                                                               |
|    | WHITE<br>WITH<br>RED<br>DIAGONALS    | Safety equipment areas: Fire extinguishers,<br>electrical panels, AED machines, etc. |