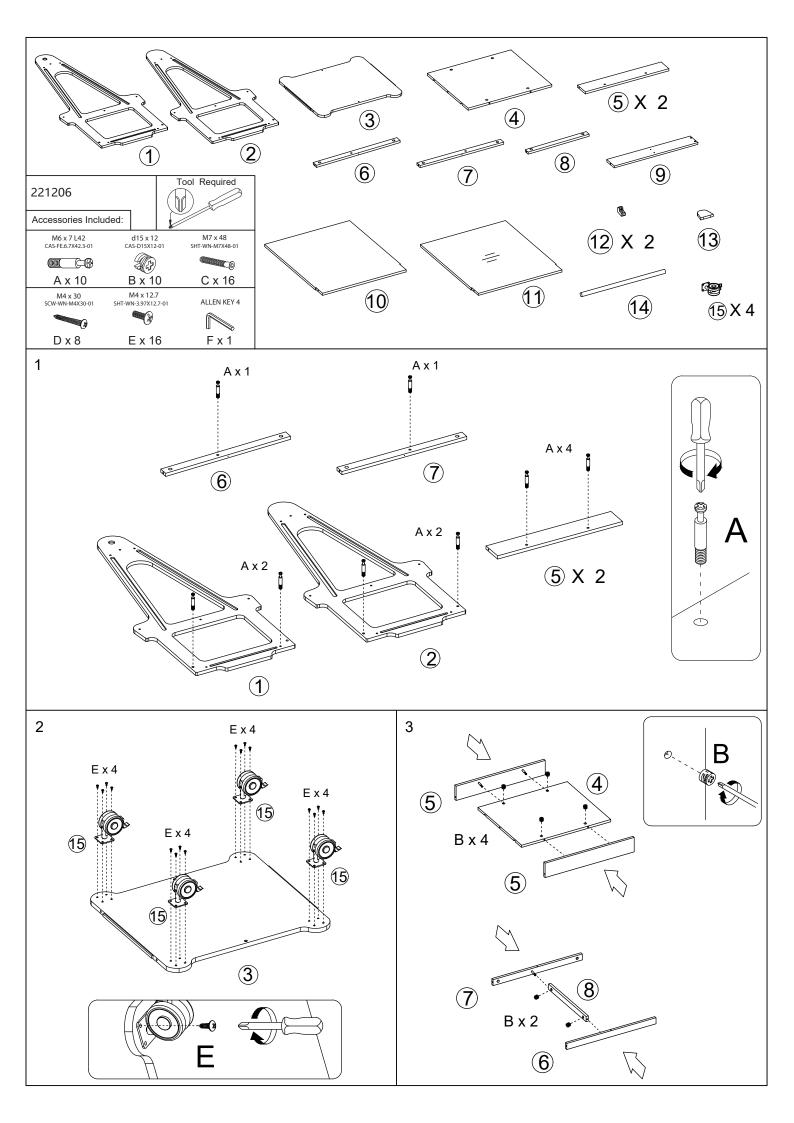

## **ASSEMBLY INSTRUCTIONS**

#### Before You Begin: Phillips screwdriver (not included) required for assembly

Please identify all component parts and hardware pieces required before you begin. Carefully remove all of the components from the packaging and set aside for assembly. Assemble on a soft surface to prevent scratching during assembly. Phillips screwdriver required for assembly (Not Included).