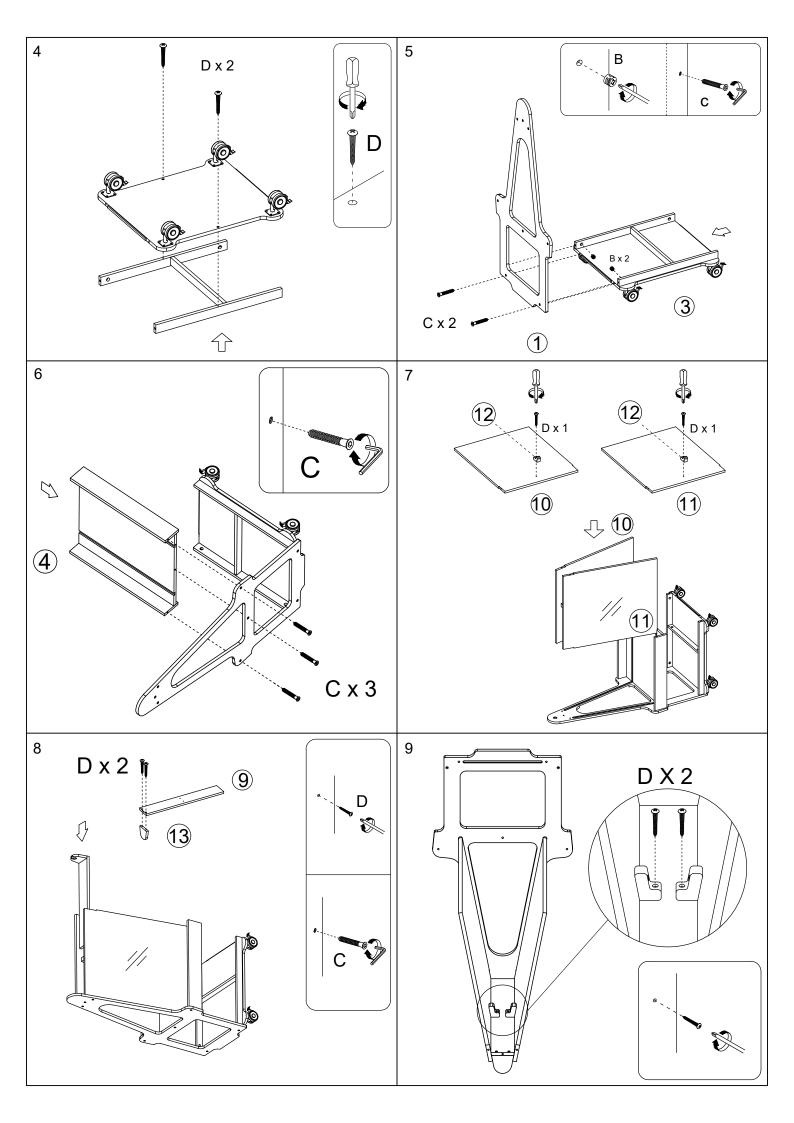

## **ASSEMBLY INSTRUCTIONS**

#### Before You Begin: Phillips screwdriver (not included) required for assembly

Please identify all component parts and hardware pieces required before you begin. Carefully remove all of the components from the packaging and set aside for assembly. Assemble on a soft surface to prevent scratching during assembly. Phillips screwdriver required for assembly (Not Included).