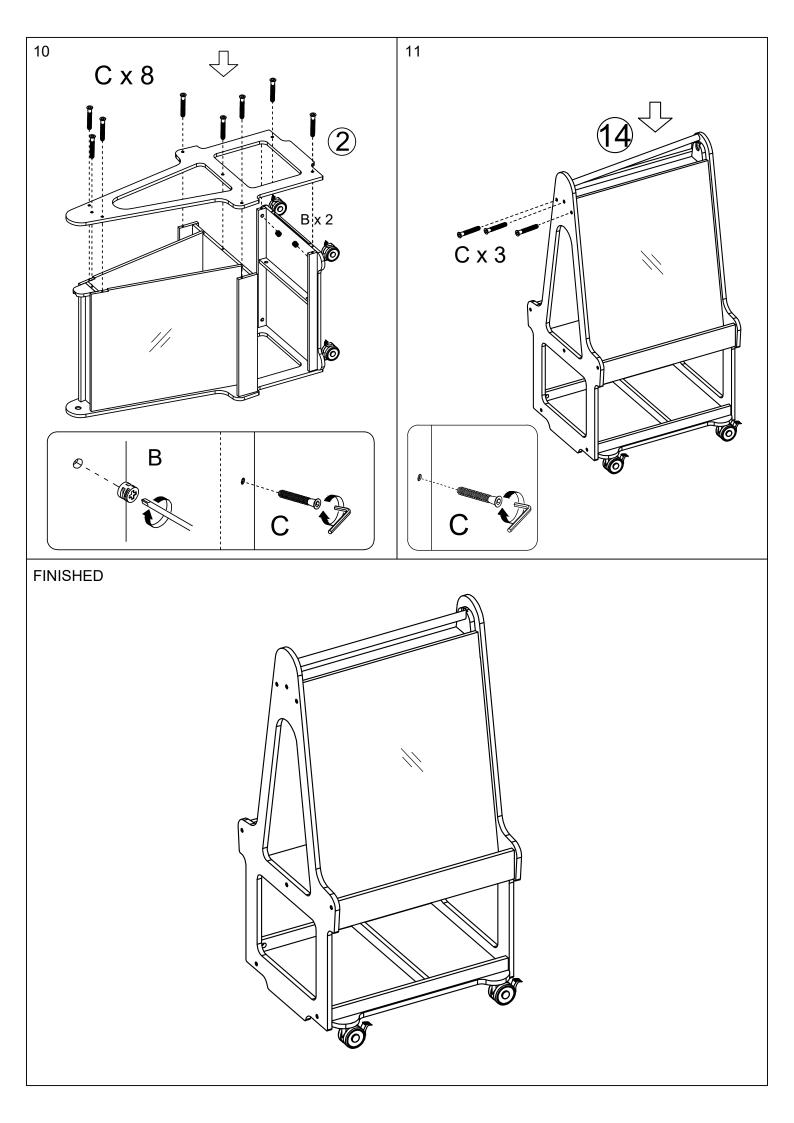

## **ASSEMBLY INSTRUCTIONS**

#### Before You Begin: Phillips screwdriver (not included) required for assembly

Please identify all component parts and hardware pieces required before you begin. Carefully remove all of the components from the packaging and set aside for assembly. Assemble on a soft surface to prevent scratching during assembly. Phillips screwdriver required for assembly (Not Included).