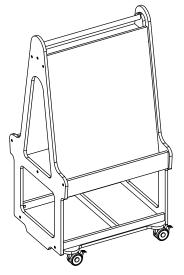

Thank you for your purchase!

Bright Beginnings Wooden
Mobile Dual Sided Art Station
with Bottom Shelf Storage and
Locking Caster Wheels