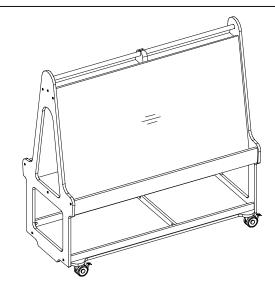

Thank you for your purchase !

Bright Beginnings Wooden Dual Sided Mobile 4 Person Art Station with Bottom Storage and Locking Caster Wheels