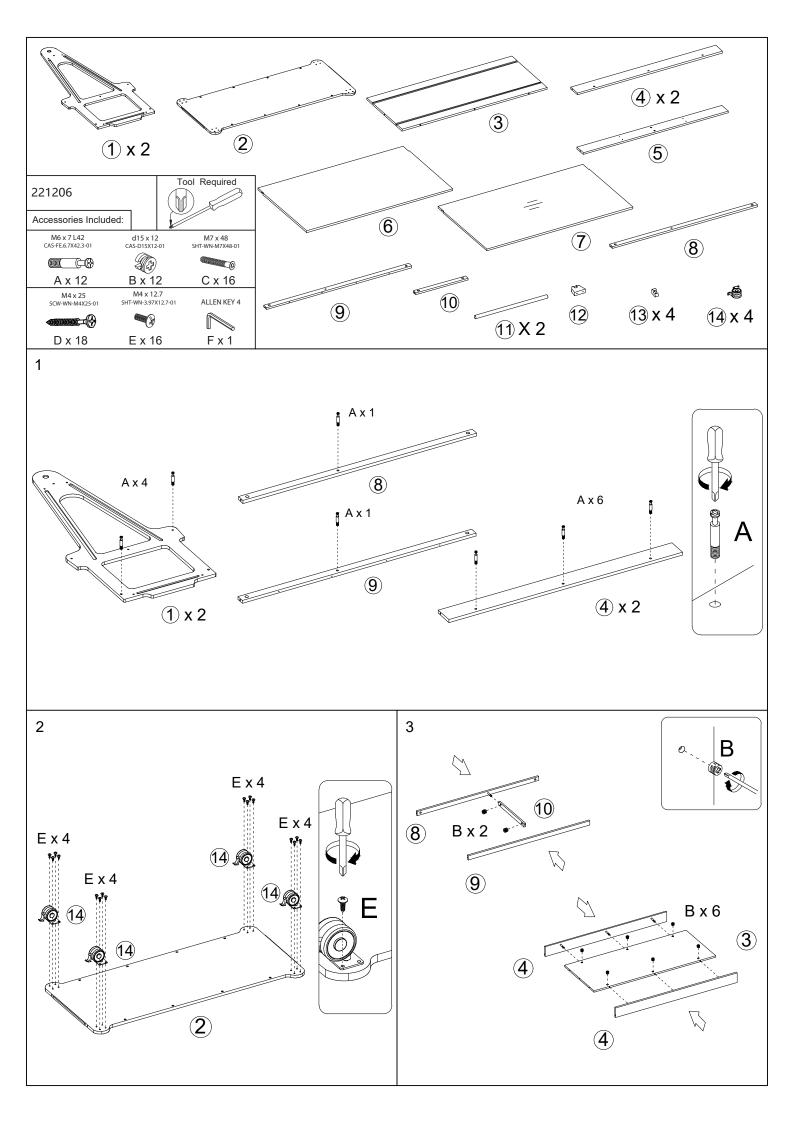

#### Before You Begin: Phillips screwdriver (not included) required for assembly

Please identify all component parts and hardware pieces required before you begin. Carefully remove all of the components from the packaging and set aside for assembly. Assemble on a soft surface to prevent scratching during assembly.