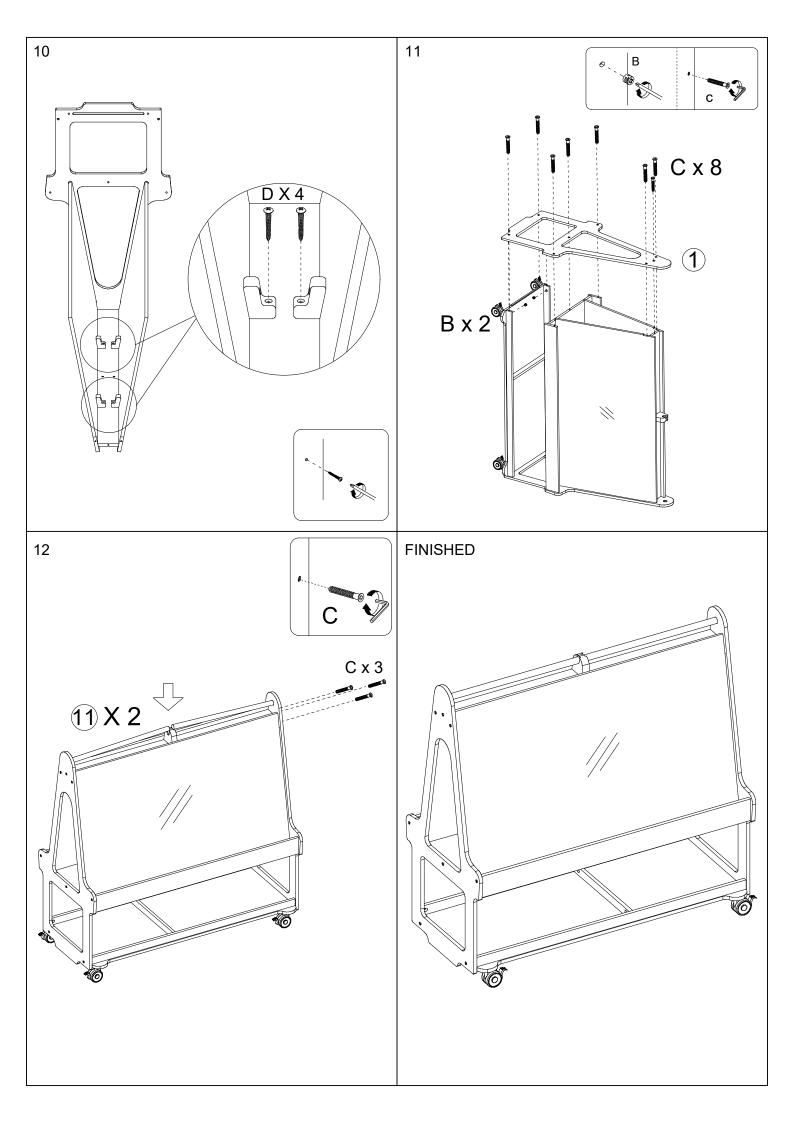

#### Before You Begin: Phillips screwdriver (not included) required for assembly

Please identify all component parts and hardware pieces required before you begin. Carefully remove all of the components from the packaging and set aside for assembly. Assemble on a soft surface to prevent scratching during assembly.