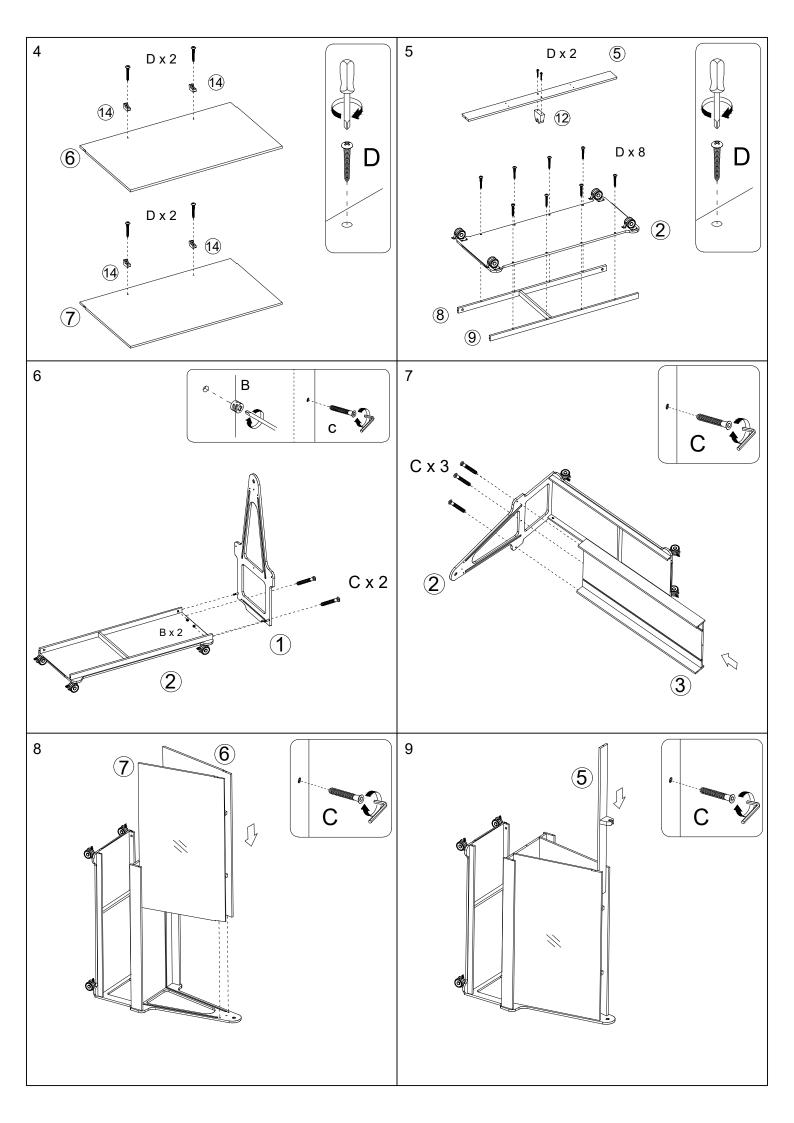

#### Before You Begin: Phillips screwdriver (not included) required for assembly

Please identify all component parts and hardware pieces required before you begin. Carefully remove all of the components from the packaging and set aside for assembly. Assemble on a soft surface to prevent scratching during assembly.