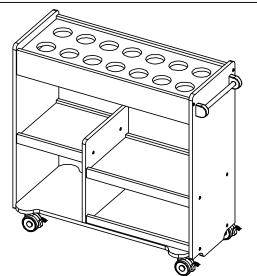

Thank you for your purchase !

Bright Beginnings Wooden Double Sided Mobile Storage Cart with 14 Round Compartments Storage Shelves and Locking Caster Wheels