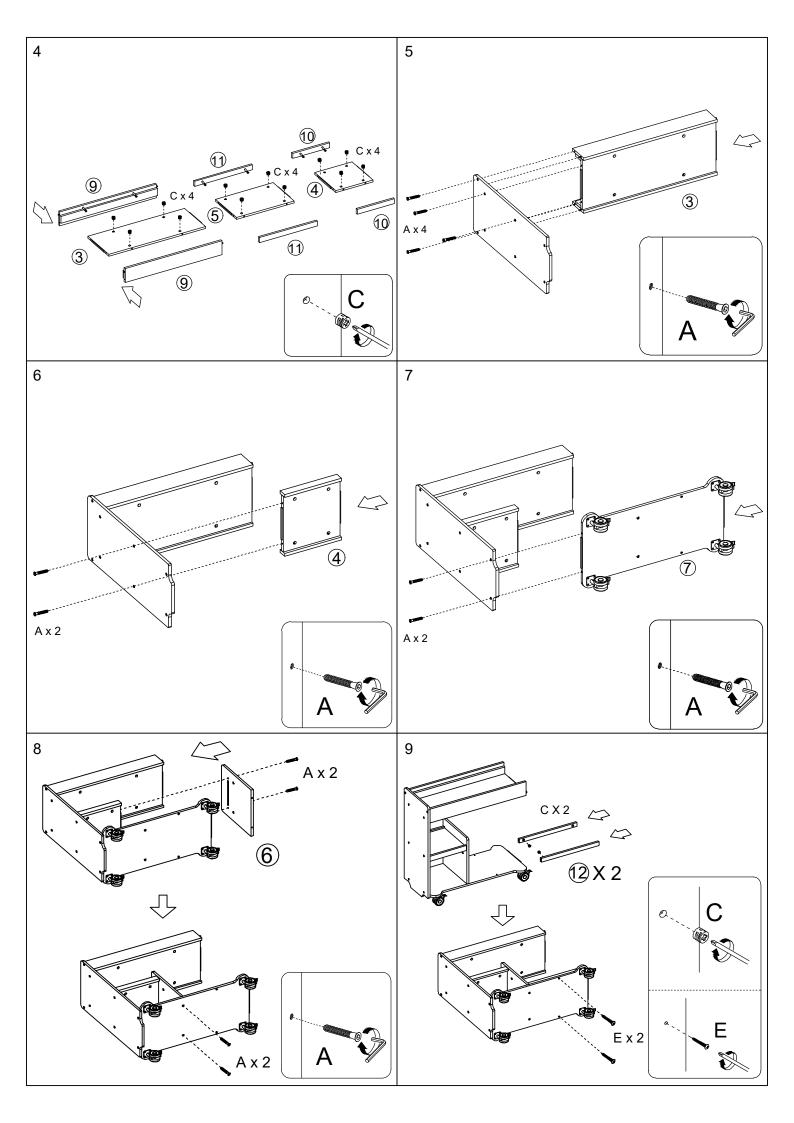

#### Before You Begin: Phillips screwdriver and rubber hammer (not included) required for assembly.

Please identify all component parts and hardware pieces required before you begin. Carefully remove all of the components from the packaging and set aside for assembly. Assemble on a soft surface to prevent scratching during assembly.