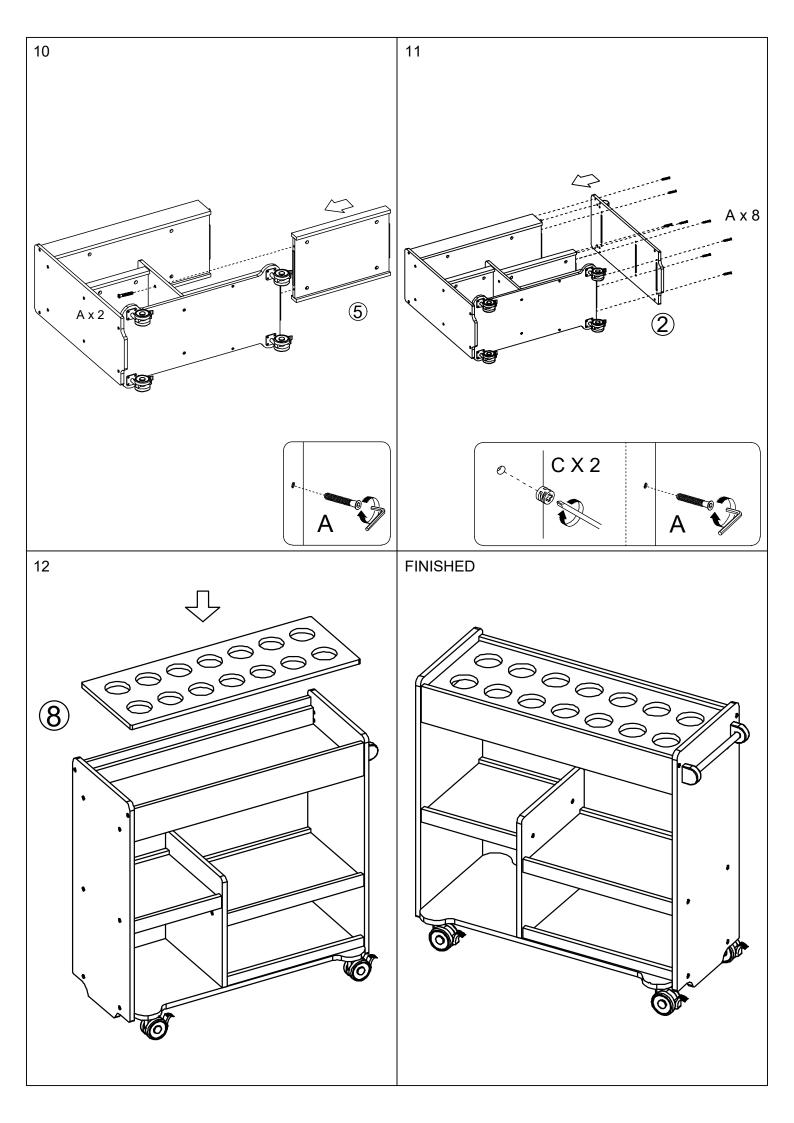

#### Before You Begin: Phillips screwdriver and rubber hammer (not included) required for assembly.

Please identify all component parts and hardware pieces required before you begin. Carefully remove all of the components from the packaging and set aside for assembly. Assemble on a soft surface to prevent scratching during assembly.