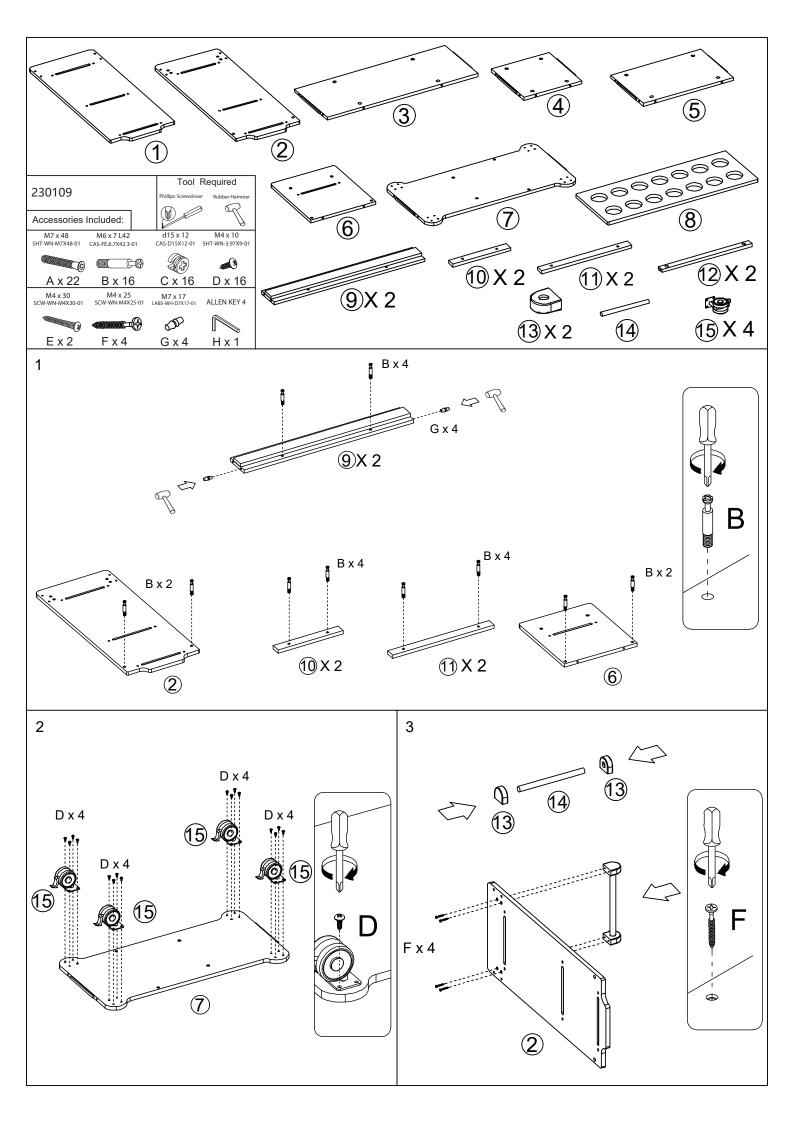

#### Before You Begin: Phillips screwdriver and rubber hammer (not included) required for assembly.

Please identify all component parts and hardware pieces required before you begin. Carefully remove all of the components from the packaging and set aside for assembly. Assemble on a soft surface to prevent scratching during assembly.