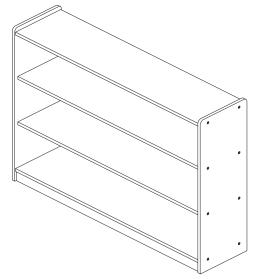

## Thank you for your purchase!

Bright Beginnings Modular Wooden Classroom Wide 3 Shelf Storage Unit with Wood Back-Commercial Grade