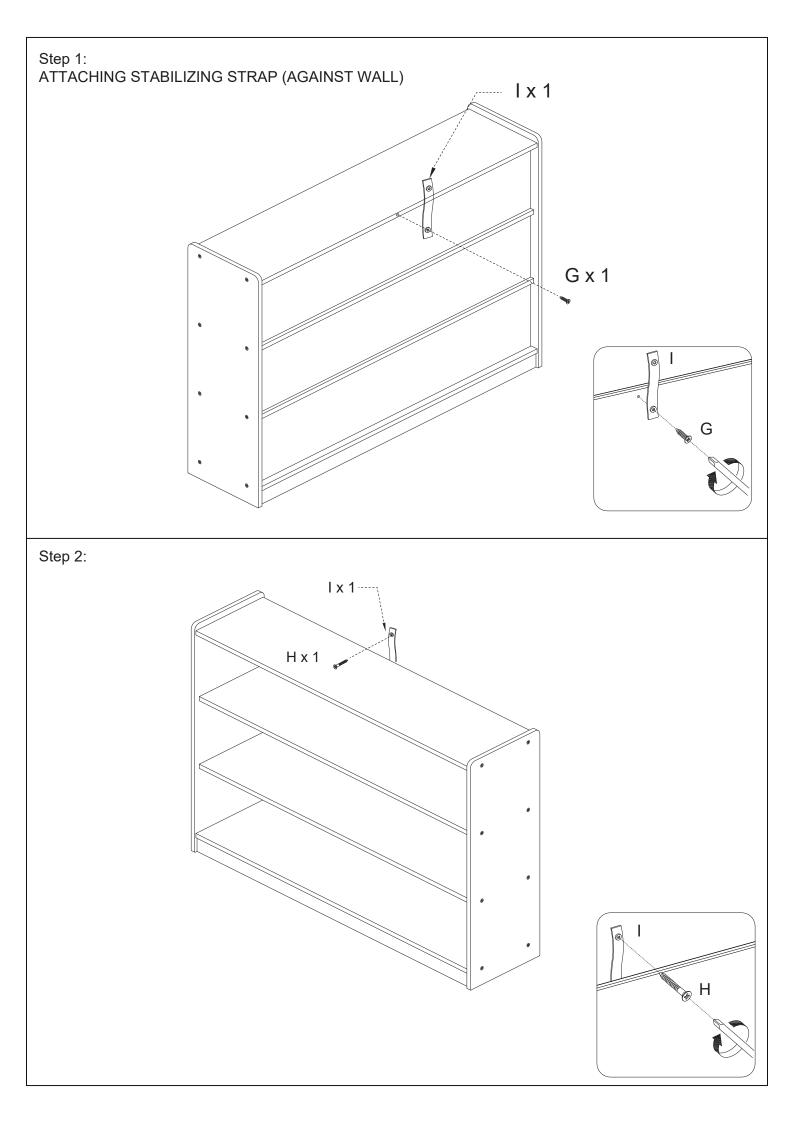

Serious or fatal injuries can occur from furniture tipping over. You must install Tipping Restraint Hardware (where included) to help prevent the unit from tipping and causing accidental injury, instability, death or damage. The tipping restraint is intended only as a safety measure, it is not a substitute for proper adult supervision.

To help prevent furniture from tipping over it must be permanently attached to the wall. Anti-Tip Safety Wall Straps suitable for the unit weight and wall materials (if not included) should be purchased and installed.