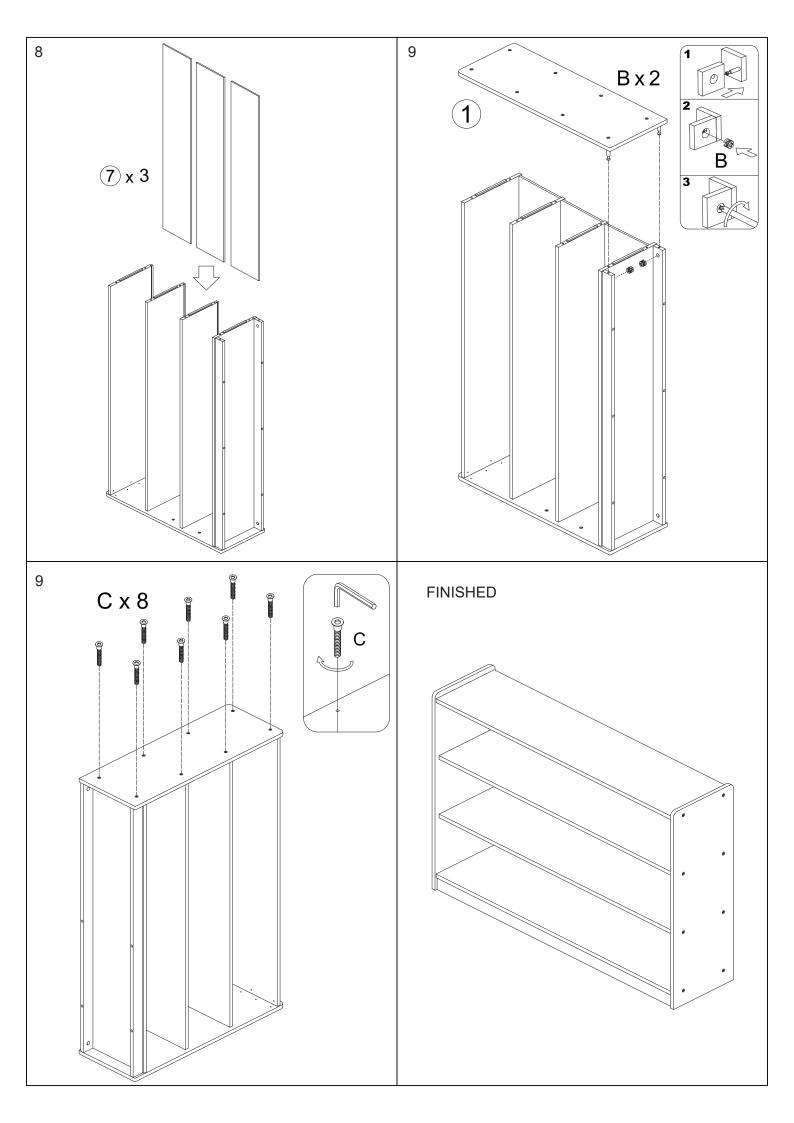

#### Before You Begin: Phillips screwdriver (not included) required for assembly

Please identify all component parts and hardware pieces required before you begin. Carefully remove all of the components from the packaging and set aside for assembly. Assemble on a soft surface to prevent scratching during assembly. Phillips screwdriver required for assembly (Not Included).