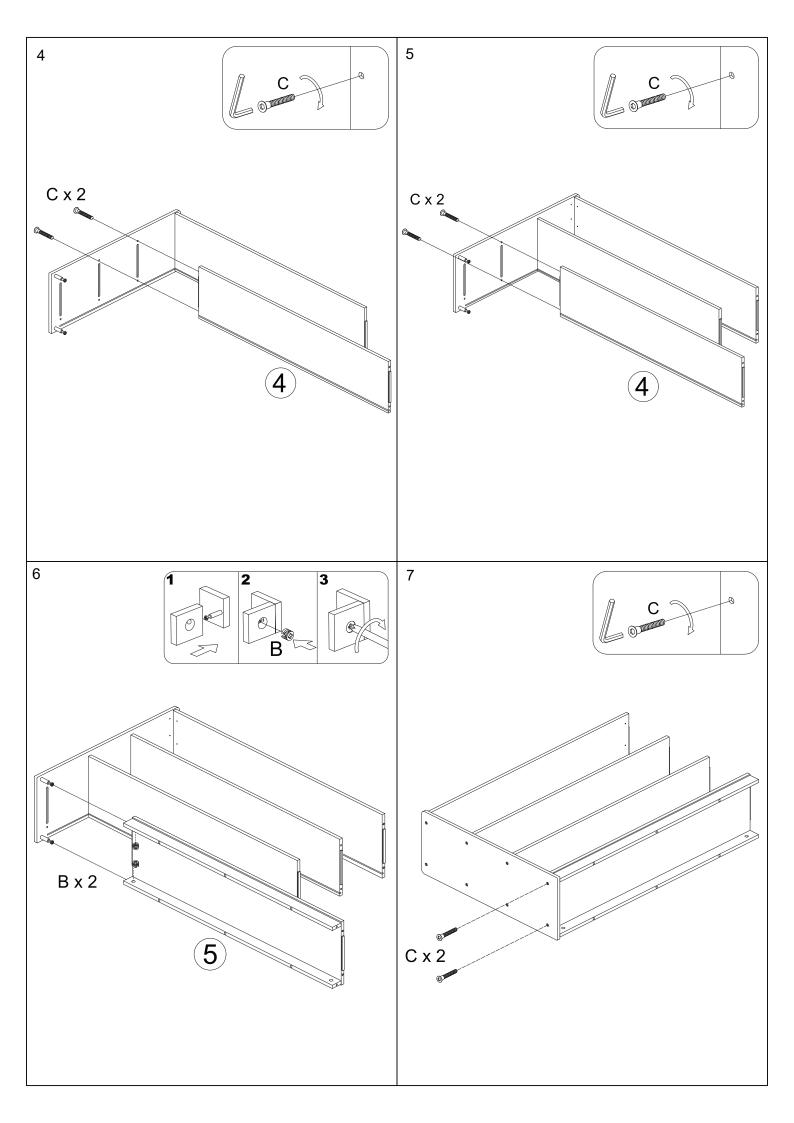

#### Before You Begin: Phillips screwdriver (not included) required for assembly

Please identify all component parts and hardware pieces required before you begin. Carefully remove all of the components from the packaging and set aside for assembly. Assemble on a soft surface to prevent scratching during assembly. Phillips screwdriver required for assembly (Not Included).