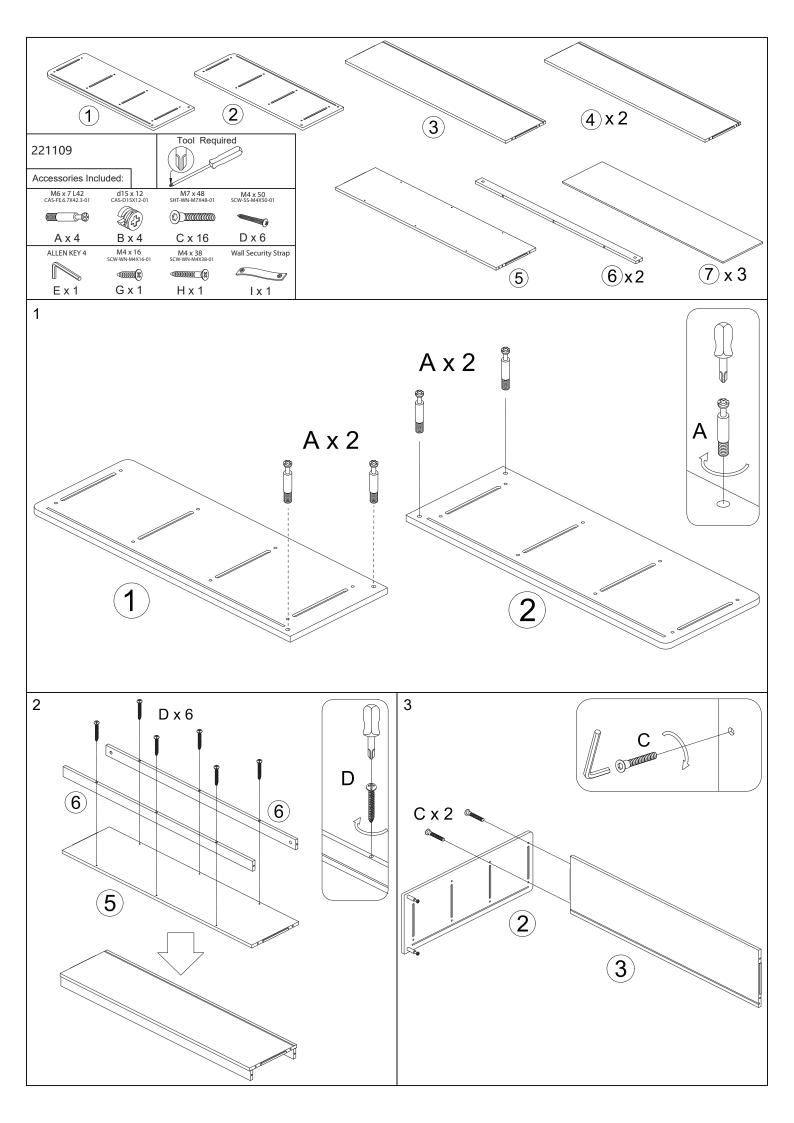

#### Before You Begin: Phillips screwdriver (not included) required for assembly

Please identify all component parts and hardware pieces required before you begin. Carefully remove all of the components from the packaging and set aside for assembly. Assemble on a soft surface to prevent scratching during assembly. Phillips screwdriver required for assembly (Not Included).