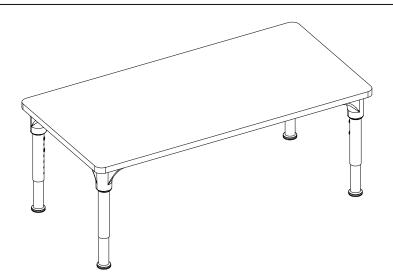

Thank you for your purchase !

Bright Beginnings Wooden Adjustable Rectangular Table Commercial Grade - 47"W x 23.5"D Adjustable Height Legs 15"-23"H