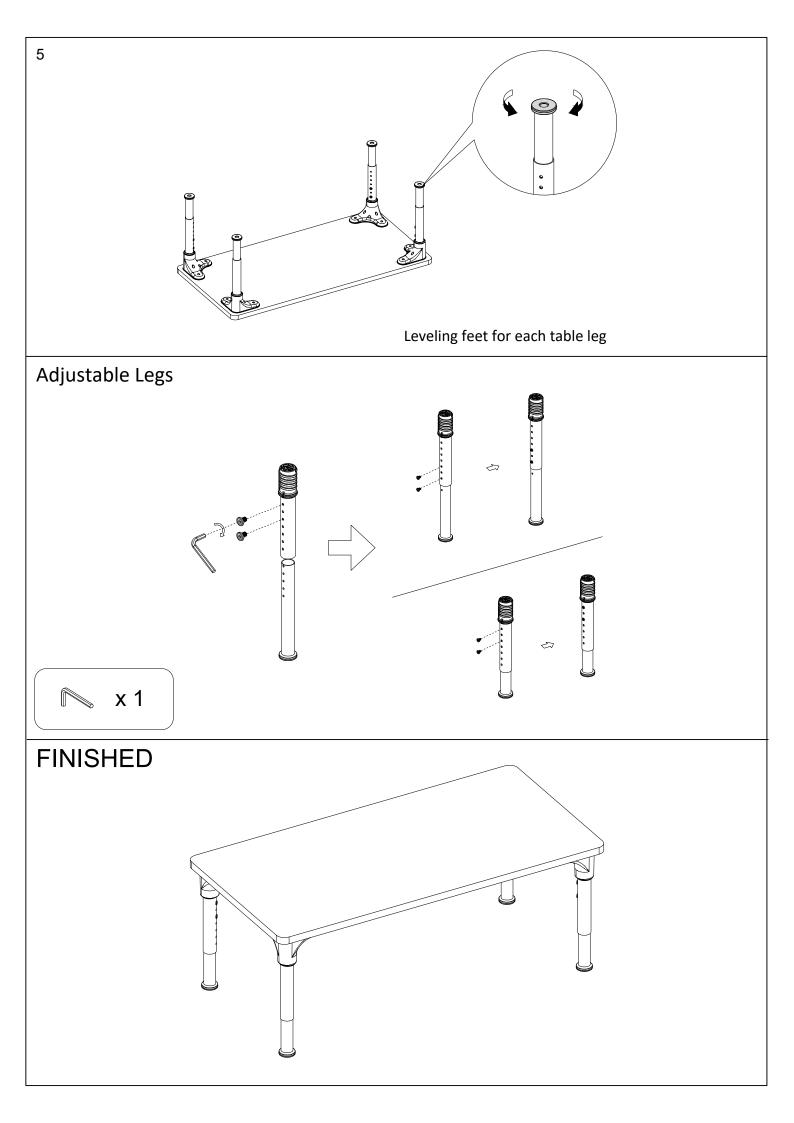

#### Before You Begin: Phillips screwdriver (not included) required for assembly

Please identify all component parts and hardware pieces required before you begin. Carefully remove all of the components from the packaging and set aside for assembly. Assemble on a soft surface to prevent scratching during assembly. Phillips screwdriver required for assembly (Not Included).

#### Caution:

Tighten all components securely before use. Failure to do so may result in personal injury. DO NOT use any sharp objects to open plastic wrapped components as damage to product or componenets may result.

#### ▲ Warning:

Tighten all components securely before use. Failure to do so may result in personal injury. DO NOT use any sharp objects to open plastic wrapped components as damage to product or componenets may result.