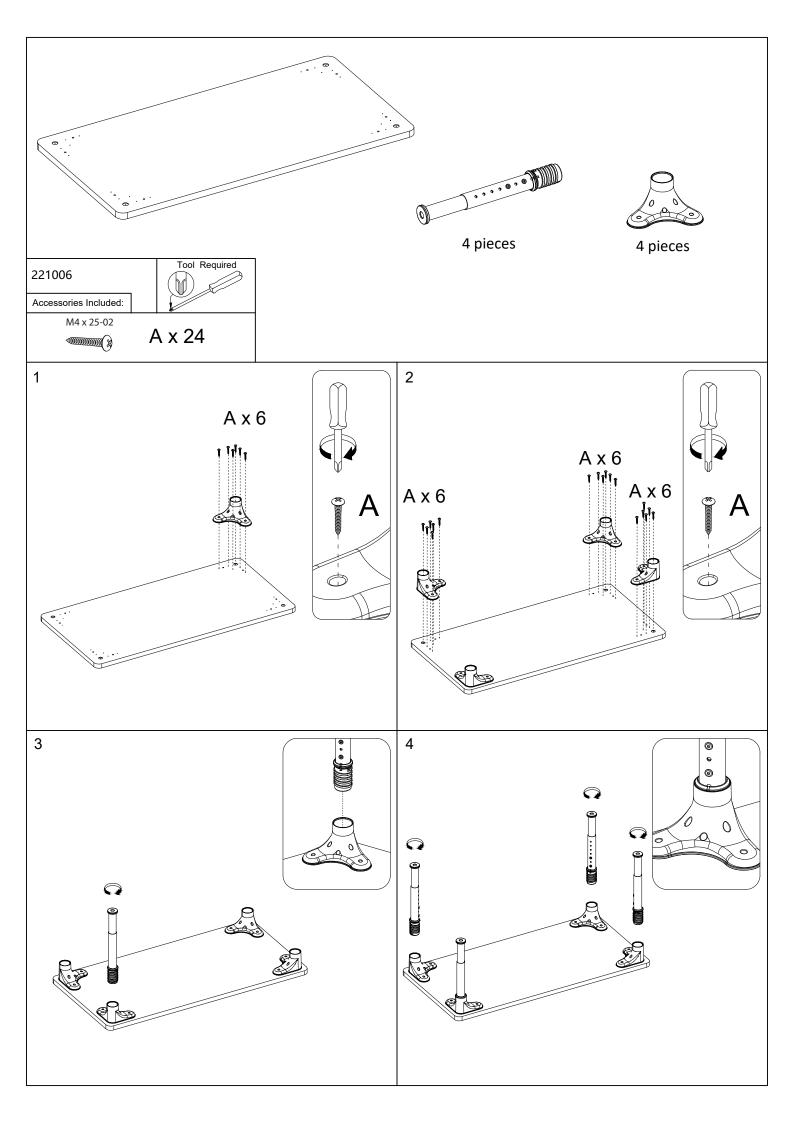

#### Before You Begin: Phillips screwdriver (not included) required for assembly

Please identify all component parts and hardware pieces required before you begin. Carefully remove all of the components from the packaging and set aside for assembly. Assemble on a soft surface to prevent scratching during assembly. Phillips screwdriver required for assembly (Not Included).

#### Caution:

Tighten all components securely before use. Failure to do so may result in personal injury. DO NOT use any sharp objects to open plastic wrapped components as damage to product or componenets may result.

#### ▲ Warning:

Tighten all components securely before use. Failure to do so may result in personal injury. DO NOT use any sharp objects to open plastic wrapped components as damage to product or componenets may result.