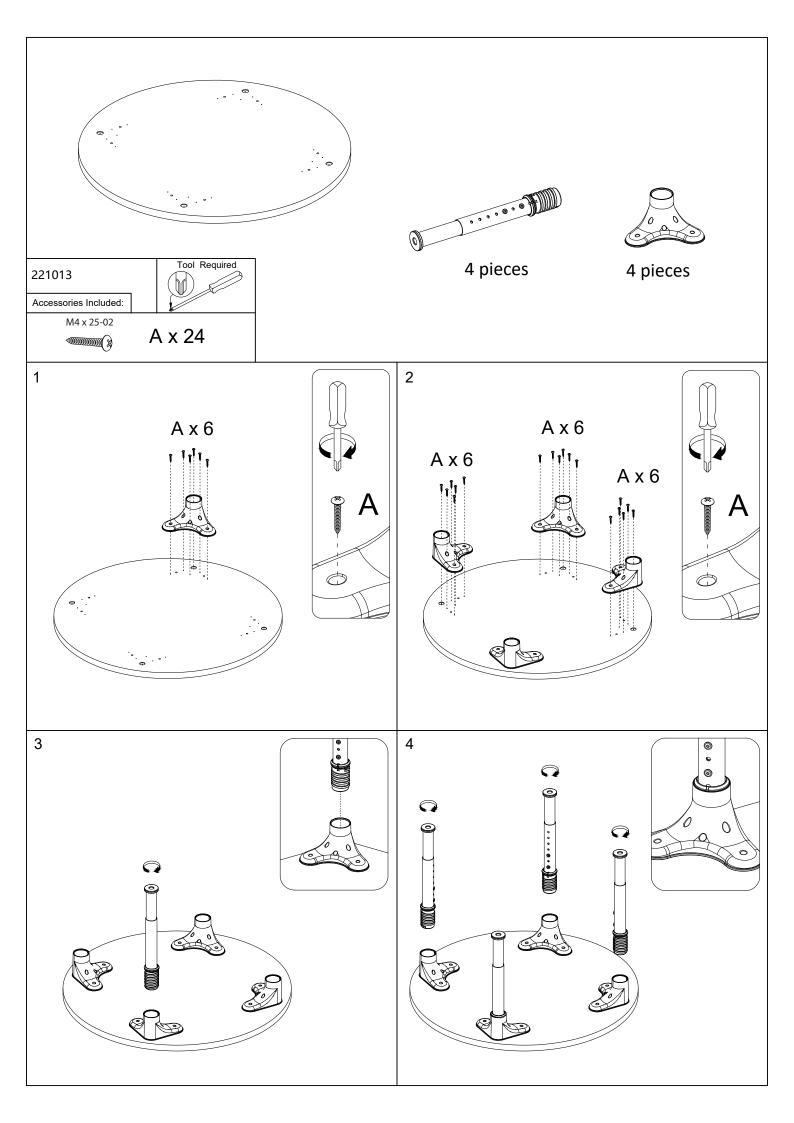

#### Before You Begin: Phillips screwdriver (not included) required for assembly

Please identify all component parts and hardware pieces required before you begin. Carefully remove all of the components from the packaging and set aside for assembly. Assemble on a soft surface to prevent scratching during assembly. Phillips screwdriver required for assembly (Not Included).