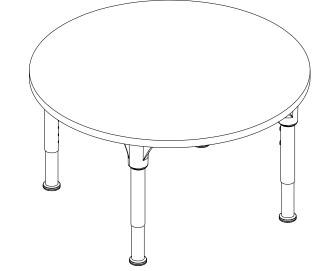

Thank you for your purchase !

Bright Beginnings Wooden Round Table Commercial Grade - 33"D Height Adjustable Legs 5" - 23"H