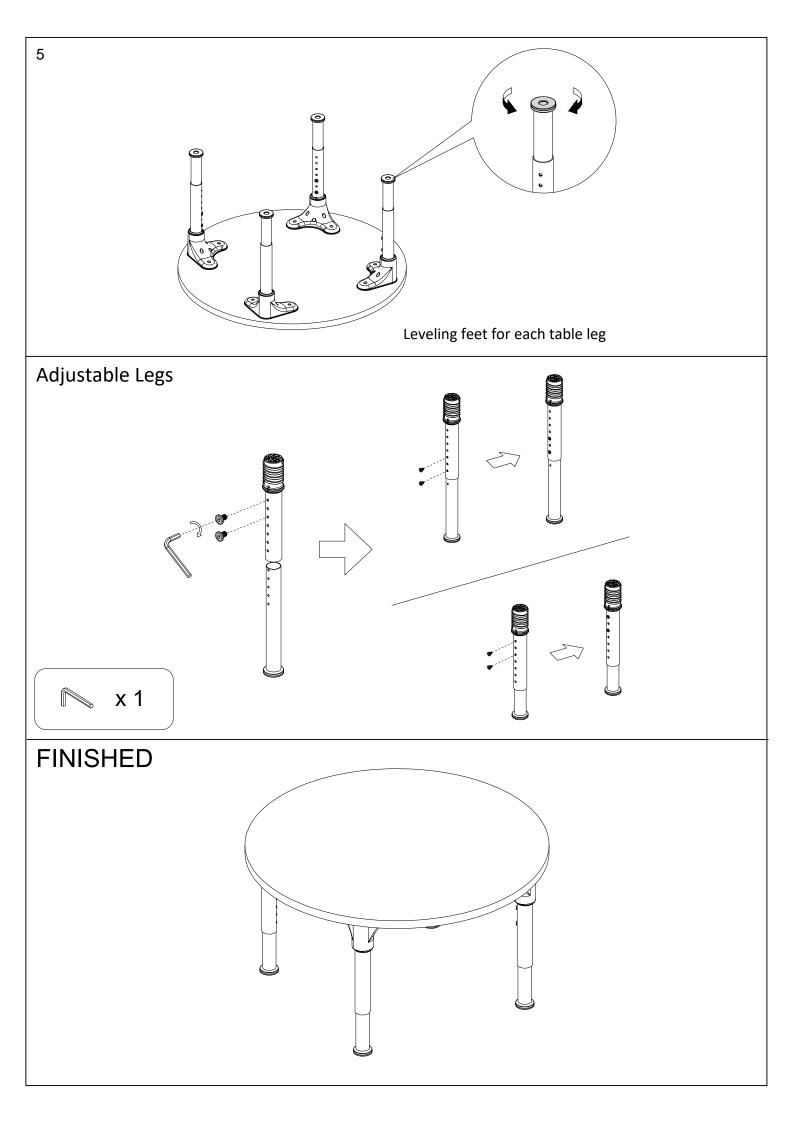

#### Before You Begin: Phillips screwdriver (not included) required for assembly

Please identify all component parts and hardware pieces required before you begin. Carefully remove all of the components from the packaging and set aside for assembly. Assemble on a soft surface to prevent scratching during assembly. Phillips screwdriver required for assembly (Not Included).