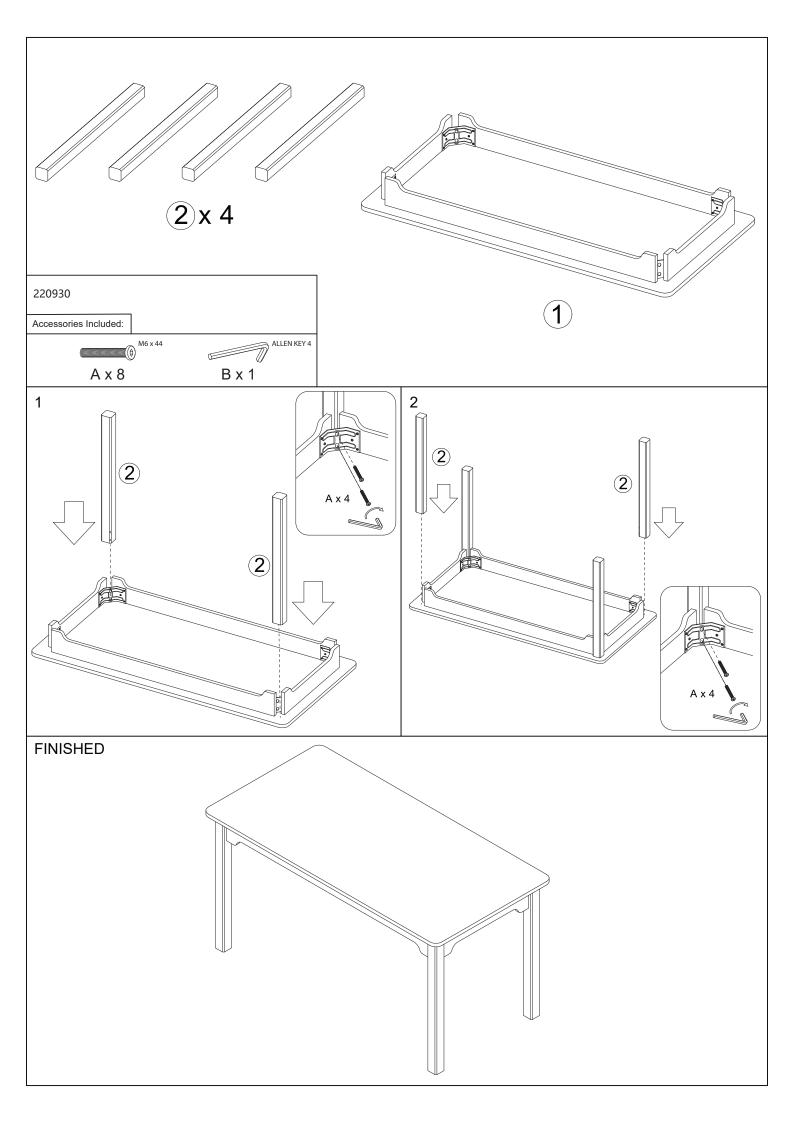

#### Before You Begin:

Please identify all component parts and hardware pieces required before you begin. Carefully remove all of the components from the packaging and set aside for assembly. Assemble on a soft surface to prevent scratching during assembly.

#### Caution:

Tighten all components securely before use. Failure to do so may result in personal injury. DO NOT use any sharp objects to open plastic wrapped components as damage to product or componenets may result.

## ▲ Warning:

Tighten all components securely before use. Failure to do so may result in personal injury. DO NOT use any sharp objects to open plastic wrapped components as damage to product or componenets may result.