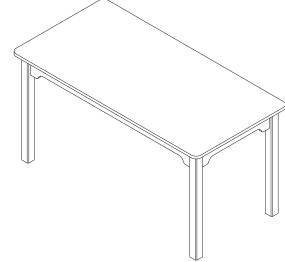

## Thank you for your purchase !

Bright Beginnings Wooden Rectangle Table -Commercial Grade -47"L x 23.5"W - 14" H Legs

Bright Beginnings Wooden Rectangle Table -Commercial Grade -47"L x 23.5"W - 17.5" H Legs Bright Beginnings Wooden Rectangle Table -Commercial Grade -47"L x 23.5"W - 20.5" H Legs