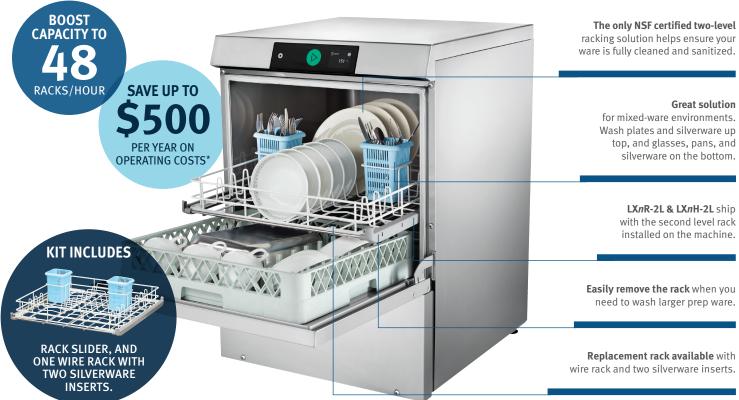

## SECOND LEVEL RACK KIT

Speed up your dishwashing & get staff out early

Wash more ware in less time with the only NSF certified two-level racking solution for commercial undercounter dishwashers. The Hobart LXn Second Level Rack Kit adapts your LX $n^{**}$  Series undercounter to boost throughput to 48 racks/hour, speeding up your dishroom to help staff get done early.

  Two-Level Rack Operation: Upper rack NSF approved for plates and silverware. Lower rack NSF approved for all ware items. Single Rack Operation: NSF approved for all ware items.