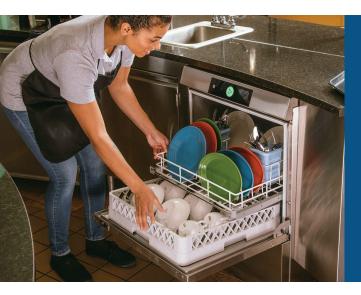

## SECOND LEVEL RACK KIT

Speed up your dishwashing & get staff out early

Wash more ware in less time with the only NSF certified two-level racking solution for commercial undercounter dishwashers. The Hobart LXn Second Level Rack Kit adapts your LX $n^{**}$  Series undercounter to boost throughput to 48 racks/hour, speeding up your dishroom to help staff get done early.