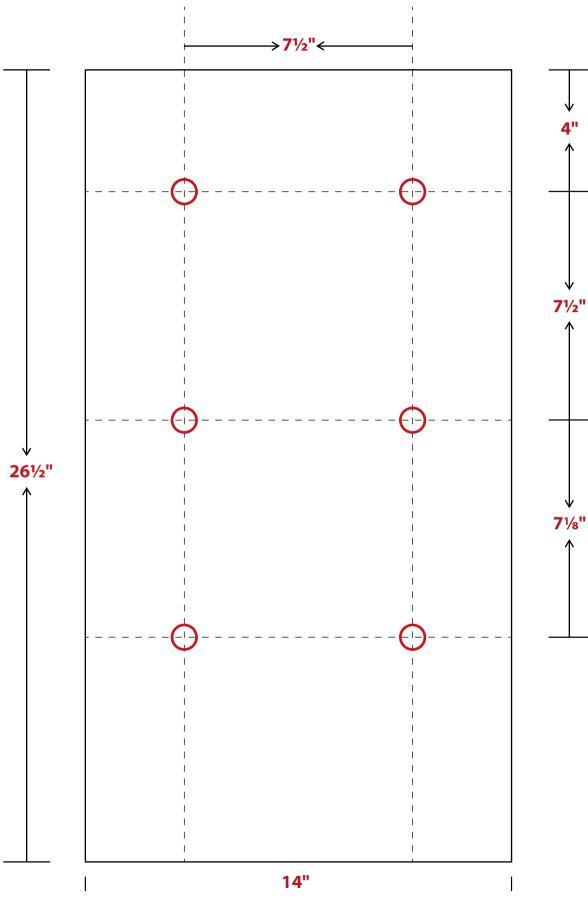

#### Installation:

Mount directly to wall according to attached "EVNT3-W Mounting Template." Vendor must be secured with all six mounting apertures.

## **EVNT3-W Mounting Template**

**P** 800.942.9199 **F** 216.279.0019 www.hospecobrands.com **Address** 26301 Curtiss-Wright Parkway, Suite 200, Cleveland, OH 44143