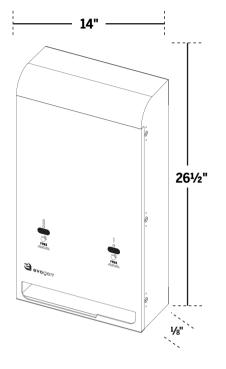

#### **Overall Dimension:**

14" W x 261/2" H x 61/8" D

#### **ADA Guide:**

Mount in an unobstructed location with hand hold indicator 39" to 44" above the floor to allow forward and side reach by persons in wheelchairs. This machine is operable with only one hand by holding the hand where indicated.