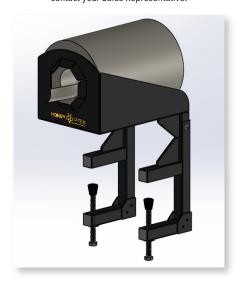

## **EP-5957-BM**

Center Pull Kraft Paper Dispenser, Bench Mount

#### PLEASE READ PRIOR TO USAGE

To ensure operator safety, it is important that all personnel use proper safety and handling procedures. This safety booklet is designed to educate operators on the safe use of the EP-5957-BM Center Pull Kraft Paper Dispenser, Bench Mount. All personnel must read and understand this booklet prior to using this product. Failure to follow any of the recommendations in this pamphlet can result in serious injury or death.