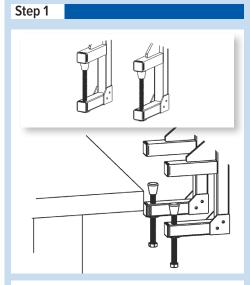

### **USAGE INSTRUCTIONS**

1. Loosen the two bolts (#3) to thickness of the work bench being used. Push onto the work bench once bolts are loose.

2. Tighten the bolt to secure dispenser onto the work bench.