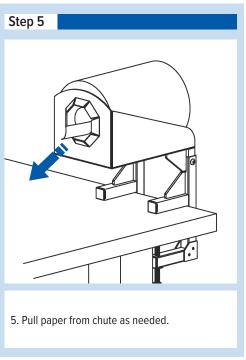

### **USAGE INSTRUCTIONS**

1. Loosen the two bolts (#3) to thickness of the work bench being used. Push onto the work bench once bolts are loose.

2. Tighten the bolt to secure dispenser onto the work bench.

3. The height of the dispenser can be adjusted by removing the two screws (#7) and sliding the chute up to the desired length. When chosen, secure in place by screwing in the two screws (#7) that were removed.