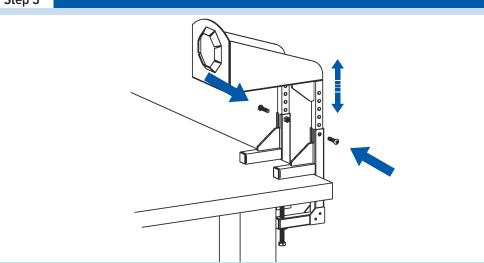

3. The height of the dispenser can be adjusted by removing the two screws (#7) and sliding the chute up to the desired length. When chosen, secure in place by screwing in the two screws (#7) that were removed.