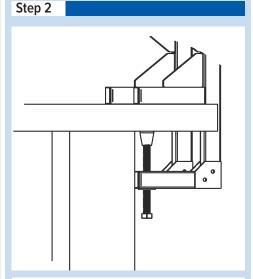

### **USAGE INSTRUCTIONS**

1. Loosen the two bolts (#3) to thickness of the work bench being used. Push onto the work bench once bolts are loose.

2. Tighten the bolt to secure dispenser onto the work bench.