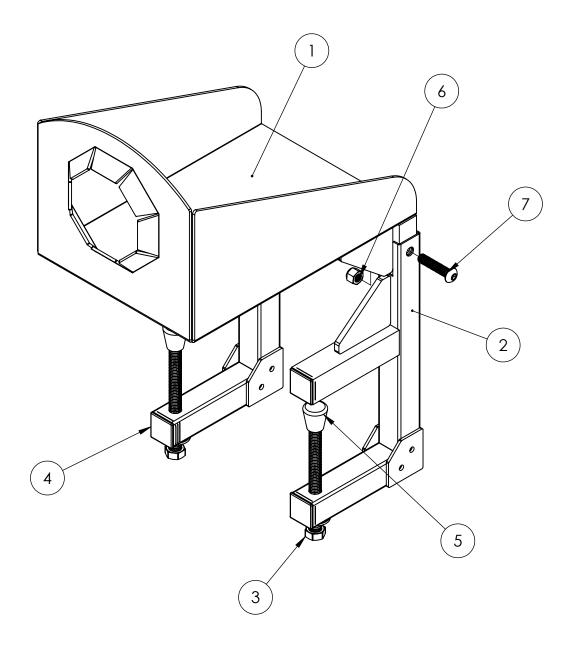

# **EP-5957-BM PARTS LIST**

| ITEM<br>NO. | PART NUMBER | DESCRIPTION           | QTY. |
|-------------|-------------|-----------------------|------|
| 1           | E5957-BM-01 | Weldment              | 1    |
| 2           | E5957-BM-02 | Mounting Frame        | 2    |
| 3           | E5957-BM-03 | Bolt                  | 2    |
| 4           | E5957-BM-04 | Cap                   | 4    |
| 5           | E768-06     | Slip On Foot          | 2    |
| 6           | E3065-19    | 3/8" Nylock Hex Nut   | 2    |
| 7           | E5956-12    | BHCS, 3/8-16 x 1-1/2" | 2    |