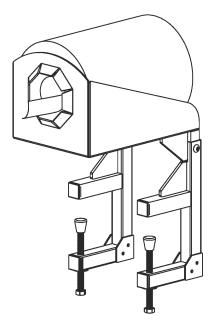

# **EP-5957-BM PARTS LIST**

| ITEM<br>NO. | PART NUMBER | DESCRIPTION           | QTY. |
|-------------|-------------|-----------------------|------|
| 1           | E5957-BM-01 | Weldment              | 1    |
| 2           | E5957-BM-02 | Mounting Frame        | 2    |
| 3           | E5957-BM-03 | Bolt                  | 2    |
| 4           | E5957-BM-04 | Cap                   | 4    |
| 5           | E768-06     | Slip On Foot          | 2    |
| 6           | E3065-19    | 3/8" Nylock Hex Nut   | 2    |
| 7           | E5956-12    | BHCS, 3/8-16 x 1-1/2" | 2    |