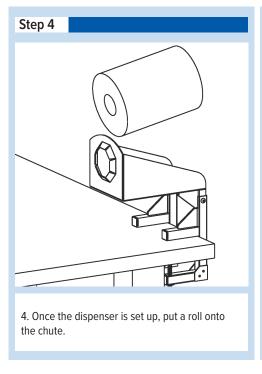

### **USAGE INSTRUCTIONS**

1. Loosen the two bolts (#3) to thickness of the work bench being used. Push onto the work bench once bolts are loose.

2. Tighten the bolt to secure dispenser onto the work bench.

3. The height of the dispenser can be adjusted by removing the two screws (#7) and sliding the chute up to the desired length. When chosen, secure in place by screwing in the two screws (#7) that were removed.