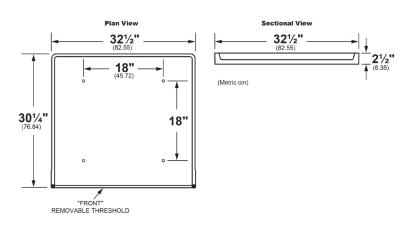

### **Specifications**

#### Model **Drain Position** Overall LxWxH\* Inside LxWxH\*

\*L=Length (left to right); W=Width (front to back); H=Height (from floor surface)

30<sup>1</sup>/<sub>4</sub>" x 32<sup>1</sup>/<sub>2</sub>" x 2<sup>1</sup>/<sub>2</sub>"