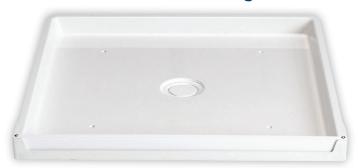

#### **Features**

- Reinforced surface is strong enough to withstand the weight of a filled washer
- Removable threshold permits easy washer positioning, placement or leveling.
- Includes a solvent welded 90° PVC elbow which can be positioned on the side or back walls. The elbow connects with 1" PVC pipe (not included) to enable access to a remote drain.
- Can be secured to the sub-floor to prevent movement by washer vibration.
- Prevents washer from marring the floor surface.
- White semi-gloss finish is mold/mildew resistant and easy to clean.
- Installs easily.

This high strength, impactresistant molded fiberglass pan features a 2 1/2" tall curb which holds water in check while it is directed to a nearby. even remote drain. The Model 98 includes a 90° elbow which can be placed at any point on the side or back wall to facilitate connection...using 1" PVC piping (not included)...to the closest sanitary waste drain.