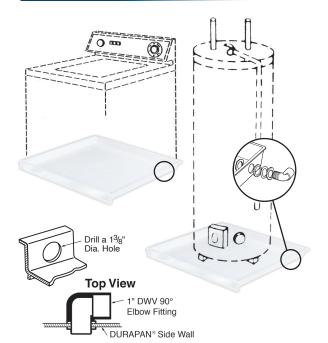

#### **Features**

- Reinforced surface is strong enough to withstand the weight of a filled washer
- Removable threshold permits easy washer positioning, placement or leveling.
- Includes a solvent welded 90° PVC elbow which can be positioned on the side or back walls. The elbow connects with 1" PVC pipe (not included) to enable access to a remote drain.
- Can be secured to the sub-floor to prevent movement by washer vibration.
- Prevents washer from marring the floor surface.
- White semi-gloss finish is mold/mildew resistant and easy to clean.
- Installs easily.

This high strength, impactresistant molded fiberglass pan features a 2 1/2" tall curb which holds water in check while it is directed to a nearby. even remote drain. The Model 98 includes a 90° elbow which can be placed at any point on the side or back wall to facilitate connection...using 1" PVC piping (not included)...to the closest sanitary waste drain.

General: Furnish and install as shown on plans DURAPAN™ Wash Machine and Water Heater Pan, Model 98, as manufactured by E.L. Mustee & Sons, Inc. One-piece compression molded fiberglass using matched metal molds under extreme heat and pressure. Shoulder will be no less than 2 1/2" high. Removable threshold with water tight seal secured by stainless steel screws. May be secured to sub-floor; mounting hardware provided. Shall include (1) 1" NPSM-90° elbow fitting. Color: White.