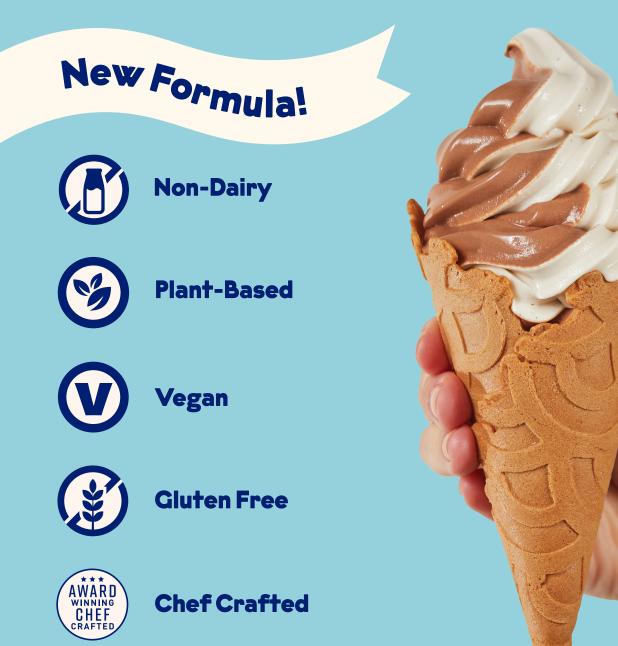

# Non-Dairy Soft Serve Mix

Discover our new recipe for creamy, refreshing vanilla and chocolate soft serve. Easy preparation too – just shake and pour into the machine!

foodservice@eclipsefoods.com

**Ingredients:** Water, Cane Sugar, Low Erucic Acid Rapeseed Oil, Tapioca Syrup, Plant-Based Blend (Tapioca Maltodextrin, Pea Protein, Rapeseed Protein, Gum Acacia, Guar Gum, Gellan Gum). Contains 2% or less of: Natural Flavors, Salt, Dipotassium Phosphate, Calcium Lactate, Calcium Gluconate.

## Chocolate (V/GF) XSA D

**Ingredients:** Water, Cane Sugar, Low Erucic Acid Rapeseed Oil, Cocoa Processed with Alkali, Plant-Based Blend (Tapioca Maltodextrin, Pea Protein, Rapeseed Protein, Gum Acacia, Guar Gum, Gellan Gum). Contains 2% or less of: Natural Flavors, Salt, Dipotassium Phosphate, Tricalcium Phosphate.