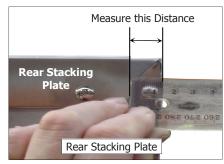

7. Measure distance from edge of Rear Stacking Plate to edge of Holding Cabinet .

8. Place Front Stacking Plate on front top edge of Holding Cabinet and mark measurement taken at Item 7, to ensure Front and Rear Stacking Plates are aligned correctly.