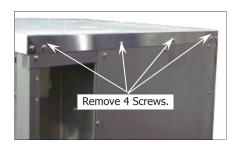

- 3. Remove 4 screws from top rear of Holding Cabinet.
- 4. Remove backing film from VHB Tape fitted to Rear Stacking Plate.

- 5. Align screw holes in Rear Stacking Plate with screw holes in rear of Holding Cabinet and secure in place with 4 screws.
- Press down on top of stacking plate to ensure VHB Tape makes good contact with top of Holding Cabinet .