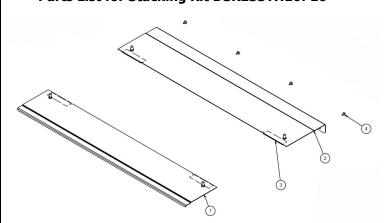

#### Parts List for Stacking Kit DSKE33TH10P10

|   | Item<br>No. | Part No. | Item                             | Qty   |
|---|-------------|----------|----------------------------------|-------|
| ſ | 1           | 236618   | Stacking Plate Front (Not McD)   | 1     |
| ١ |             | 236743   | Stacking Plate Front (Mc D Only) | 1     |
|   | 2           | 236619   | Stacking Plate Rear              | 1     |
|   | 3           | 233317   | VHB Foam Tape GP 5962            | 0.32m |
|   | 4           | 041045   | Screw 8 x 3/8" Truss Philips N/P | 4     |