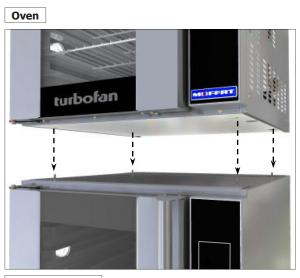

#### To fit the Stacking Kit to the E33T Oven / H10-P10 Holding Cabinets, carry out the following:-

1. Remove front and rear Stacking Plates from packaging.

2. Peel off protective plastic from Holding Cabinet top cover panel and from front and rear stacking plates.

- 3. Remove 4 screws from top rear of Holding Cabinet.
- 4. Remove backing film from VHB Tape fitted to Rear Stacking Plate.

- 5. Align screw holes in Rear Stacking Plate with screw holes in rear of Holding Cabinet and secure in place with 4 screws.
- Press down on top of stacking plate to ensure VHB Tape makes good contact with top of Holding Cabinet .

7. Measure distance from edge of Rear Stacking Plate to edge of Holding Cabinet .

8. Place Front Stacking Plate on front top edge of Holding Cabinet and mark measurement taken at Item 7, to ensure Front and Rear Stacking Plates are aligned correctly.

- 9. Remove backing film from VHB Tape fitted to Front Stacking Plate.
- 10.Align Front Stacking Plate with measurement made at top front of Oven.
- 11. Push Front Stacking Plate hard against the front face of Holding Cabinet and press down to securely attach Front Stacking Plate to top front of Holding Cabinet.
- 12.Lift Oven and locate onto Locating Pins on Front and Rear Stacking Plates fitted to top of Holding Cabinet.