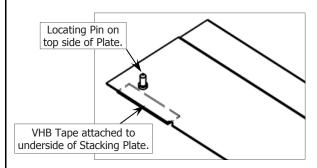

- 3. Remove 4 screws from top rear of Holding Cabinet.
- 4. Remove backing film from VHB Tape fitted to Rear Stacking Plate.

- 5. Align screw holes in Rear Stacking Plate with screw holes in rear of Holding Cabinet and secure in place with 4 screws.
- Press down on top of stacking plate to ensure VHB Tape makes good contact with top of Holding Cabinet .

- 9. Remove backing film from VHB Tape fitted to Front Stacking Plate.
- 10.Align Front Stacking Plate with measurement made at top front of Oven.
- 11. Push Front Stacking Plate hard against the front face of Holding Cabinet and press down to securely attach Front Stacking Plate to top front of Holding Cabinet.
- 12.Lift Oven and locate onto Locating Pins on Front and Rear Stacking Plates fitted to top of Holding Cabinet.