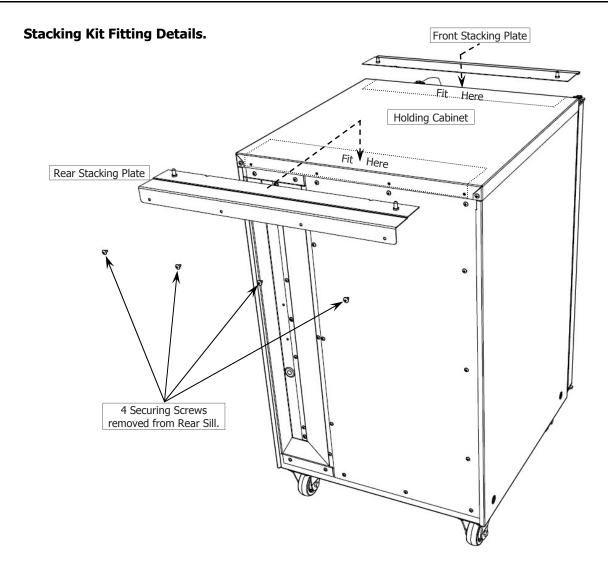

#### To fit the Stacking Kit to the E33T Oven / H10-P10 Holding Cabinets, carry out the following:-

1. Remove front and rear Stacking Plates from packaging.

2. Peel off protective plastic from Holding Cabinet top cover panel and from front and rear stacking plates.

- 3. Remove 4 screws from top rear of Holding Cabinet.
- 4. Remove backing film from VHB Tape fitted to Rear Stacking Plate.

- 5. Align screw holes in Rear Stacking Plate with screw holes in rear of Holding Cabinet and secure in place with 4 screws.
- Press down on top of stacking plate to ensure VHB Tape makes good contact with top of Holding Cabinet .

7. Measure distance from edge of Rear Stacking Plate to edge of Holding Cabinet .

8. Place Front Stacking Plate on front top edge of Holding Cabinet and mark measurement taken at Item 7, to ensure Front and Rear Stacking Plates are aligned correctly.

- 9. Remove backing film from VHB Tape fitted to Front Stacking Plate.
- 10.Align Front Stacking Plate with measurement made at top front of Oven.
- 11. Push Front Stacking Plate hard against the front face of Holding Cabinet and press down to securely attach Front Stacking Plate to top front of Holding Cabinet.
- 12.Lift Oven and locate onto Locating Pins on Front and Rear Stacking Plates fitted to top of Holding Cabinet.