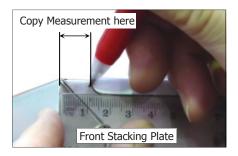

7. Measure distance from edge of Rear Stacking Plate to edge of Holding Cabinet .

8. Place Front Stacking Plate on front top edge of Holding Cabinet and mark measurement taken at Item 7, to ensure Front and Rear Stacking Plates are aligned correctly.

- 9. Remove backing film from VHB Tape fitted to Front Stacking Plate.
- 10.Align Front Stacking Plate with measurement made at top front of Oven.
- 11. Push Front Stacking Plate hard against the front face of Holding Cabinet and press down to securely attach Front Stacking Plate to top front of Holding Cabinet.
- 12.Lift Oven and locate onto Locating Pins on Front and Rear Stacking Plates fitted to top of Holding Cabinet.