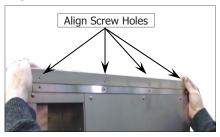

- 3. Remove 4 screws from top rear of Holding Cabinet.
- 4. Remove backing film from VHB Tape fitted to Rear Stacking Plate.

- 5. Align screw holes in Rear Stacking Plate with screw holes in rear of Holding Cabinet and secure in place with 4 screws.
- Press down on top of stacking plate to ensure VHB Tape makes good contact with top of Holding Cabinet .